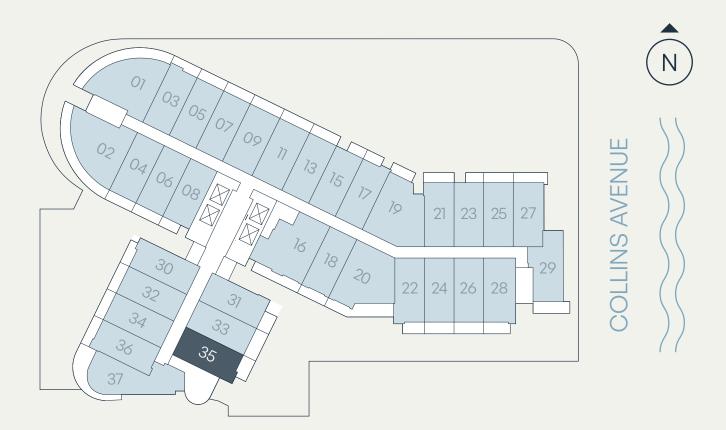

## Levels 3–7 Jr. 1 Bedroom | 1 Bathroom

| Total    | 426 – 468 SF | 40 – 44 SM |
|----------|--------------|------------|
| Terrace* | 51 – 93 SF   | 5 – 9 SM   |
| Interior | 375 SF       | 35 SM      |