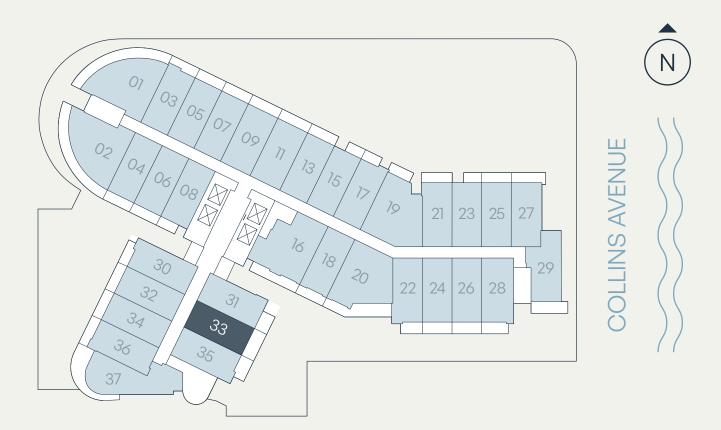

#### Level 3

#### **UNIT MIX**

| JR 1 BEDROOM  | 12 RESIDENCES             |        |       |
|---------------|---------------------------|--------|-------|
| Residence B   | Line 03-07, 18, 30-32, 34 | 375 SF | 35 SM |
| Residence B5  | Line 33                   | 375 SF | 35 SM |
| Residence B6  | Line 35                   | 375 SF | 35 SM |
| 1 BEDROOM     | 5 RESIDENCES              |        |       |
| Residence A   | Line 01, 02               | 628 SF | 58 SM |
| Residence D   | Line 36                   | 550 SF | 51 SM |
| Residence C.A | Line 16                   | 644 SF | 60 SM |
| Residence G   | Line 20                   | 603 SF | 56 SM |