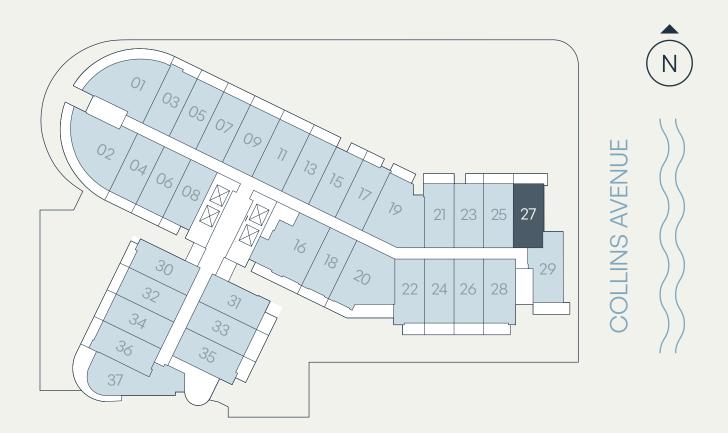

## Level 9 1Bedroom + Den | 2 Bathroom

| Total    | 956 SF | 89 SM |
|----------|--------|-------|
| Terrace  | 115 SF | 11 SM |
| Interior | 841 SF | 78 SM |