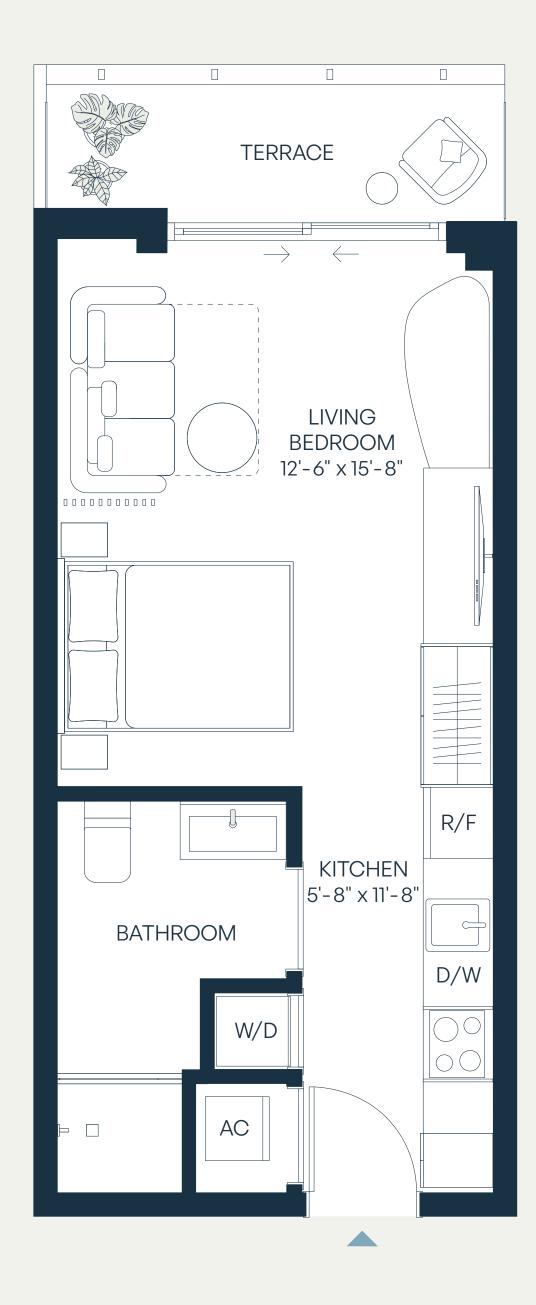

## Level 3 1Bedroom | 1Bathroom

| Total    | 753 SF | 70 SM |
|----------|--------|-------|
| Terrace  | 203 SF | 19 SM |
| Interior | 550 SF | 51 SM |