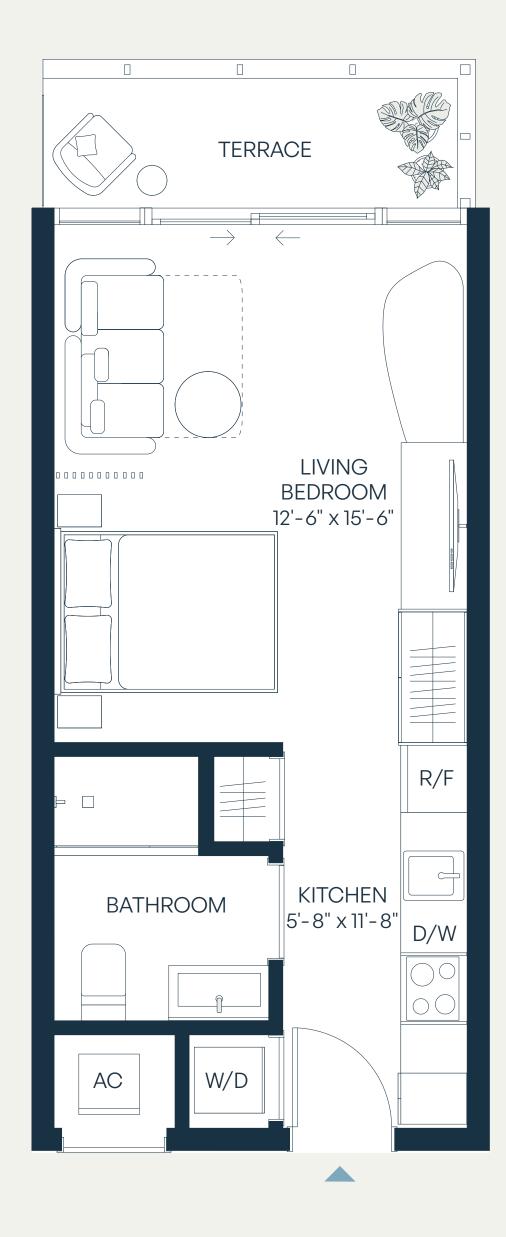

## Levels 3–9 Jr. 1 Bedroom | 1 Bathroom

| Total    | 405 – 467 SF | 38 – 44 SM |
|----------|--------------|------------|
| Terrace* | 30 – 92 SF   | 3 – 9 SM   |
| Interior | 375 SF       | 35 SM      |

<sup>\*</sup>TERRACE SIZE VARIES PER RESIDENCES LOCATION.