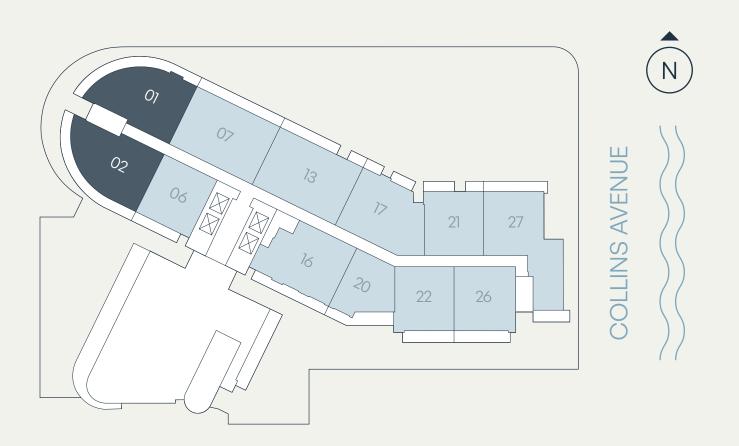

| 13 SM  |
| Interior | 1,016 SF | 94 SM  |





## Level 10 2 Bedroom+Den | 2 Bathroom

| Total    | 1,154 SF | 107 SM |
|----------|----------|--------|
| Terrace  | 138 SF   | 13 SM  |
| Interior | 1,016 SF | 94 SM  |





### Levels 10–11 2 Bedroom + Den | 3 Bathroom

| Total    | 1,308 – 1,332 SF | 122 – 124 SM |
|----------|------------------|--------------|
| Terrace* | 137 – 161 SF     | 13 – 15 SM   |
| Interior | 1,171 SF         | 109 SM       |

<sup>\*</sup>TERRACE SIZE VARIES PER RESIDENCES LOCATION.







### Levels 10–11 2 Bedroom + Den | 2 Bathroom

| Total    | 1,222 – 1,231 SF | 114 SM |
|----------|------------------|--------|
| Terrace* | 211 – 220 SF     | 20 SM  |
| Interior | 1,011 SF         | 94 SM  |

<sup>\*</sup>TERRACE SIZE VARIES PER RESIDENCES LOCATION.







### Level 11 2 Bedroom + Den | 2.5 Bathroom

| Total    | 1,058 SF | 98 SM |
|----------|----------|-------|
| Terrace  | 69 SF    | 6 SM  |
| Interior | 989 SF   | 92 SM |







#### Levels 10–11 2 Bedroom + Den | 2.5 Bathroom

| Total    | 1,359 SF | 126 SM |
|----------|----------|--------|
| Terrace  | 173 SF   | 16 SM  |
| Interior | 1,186 SF | 110 SM |







## Levels 3–9 Jr. 1 Bedroom | 1 Bathroom

| Total    | 405 – 467 SF | 38 – 44 SM |
|----------|--------------|------------|
| Terrace* | 30 – 92 SF   | 3 – 9 SM   |
| Interior | 375 SF       | 35 SM      |

<sup>\*</sup>TERRACE SIZE VARIES PER RESIDENCES LOCATION.







# Residence B1.A

## Levels 5, 7–8 Jr. 1 Bedroom | 1 Bathroom

| Total    | 478 SF | 44 SM |
|----------|--------|-------|
| Terrace  | 58 SF  | 5 SM  |