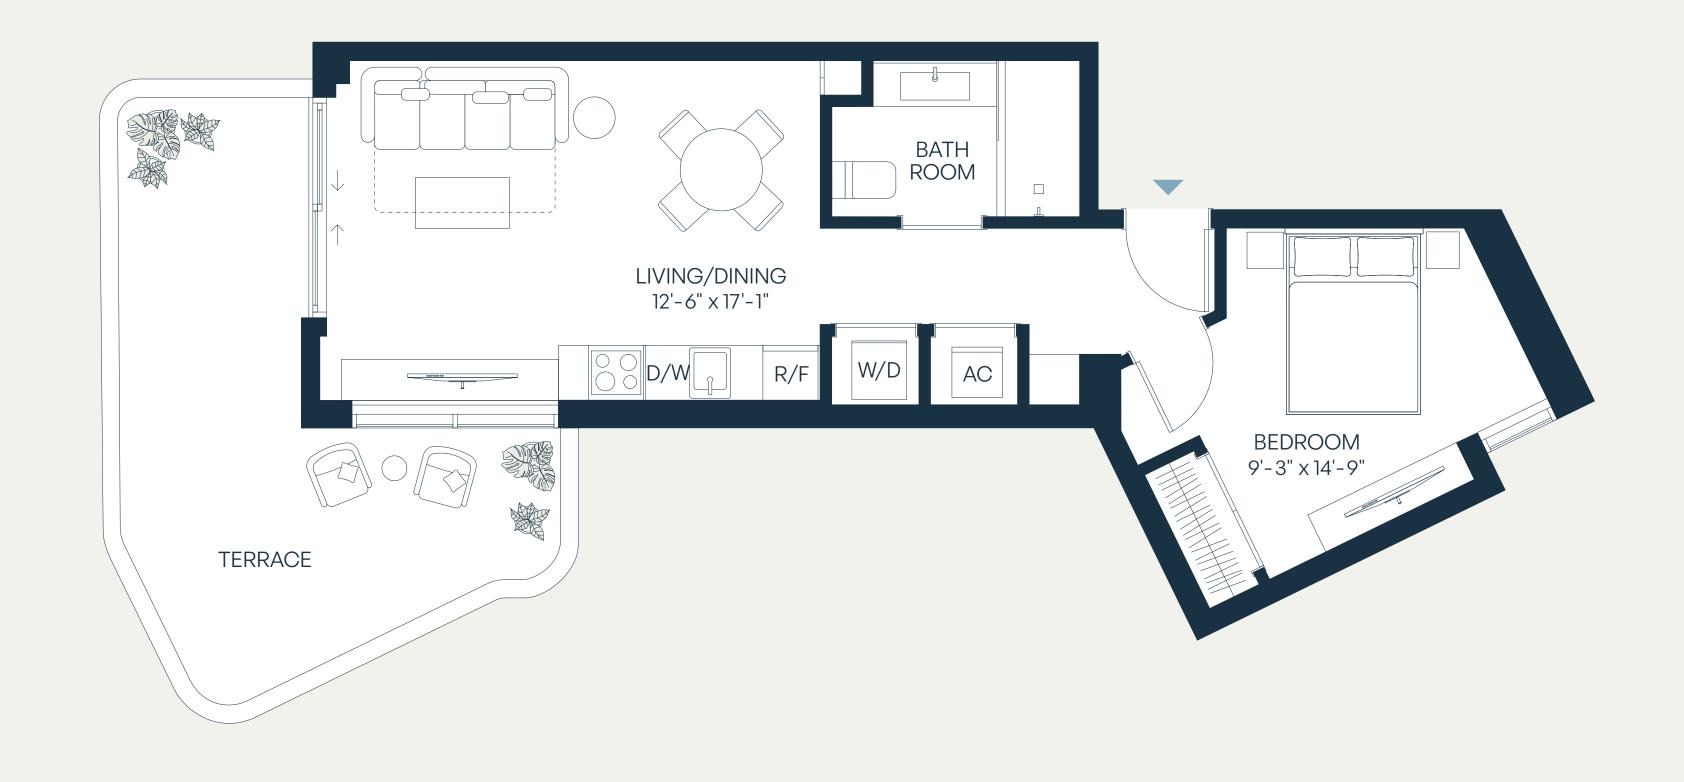

## Levels 4–7 1Bedroom | 1Bathroom

| Total    | 724 SF | 67 SM |
|----------|--------|-------|
| Terrace  | 152 SF | 14 SM |
| Interior | 572 SF | 53 SM |