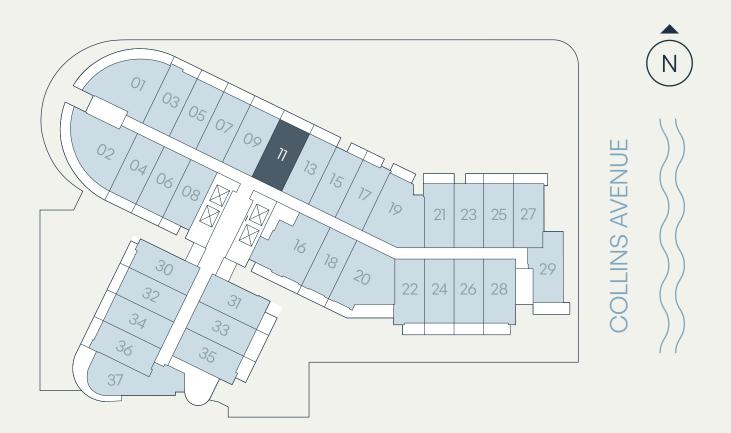

## Residence F.A

## Levels 6, 9 1Bedroom | 1Bathroom

| Total    | 652 SF | 61 SM |
|----------|--------|-------|
| Terrace  | 39 SF  | 4 SM  |
| Interior | 613 SF | 57 SM |