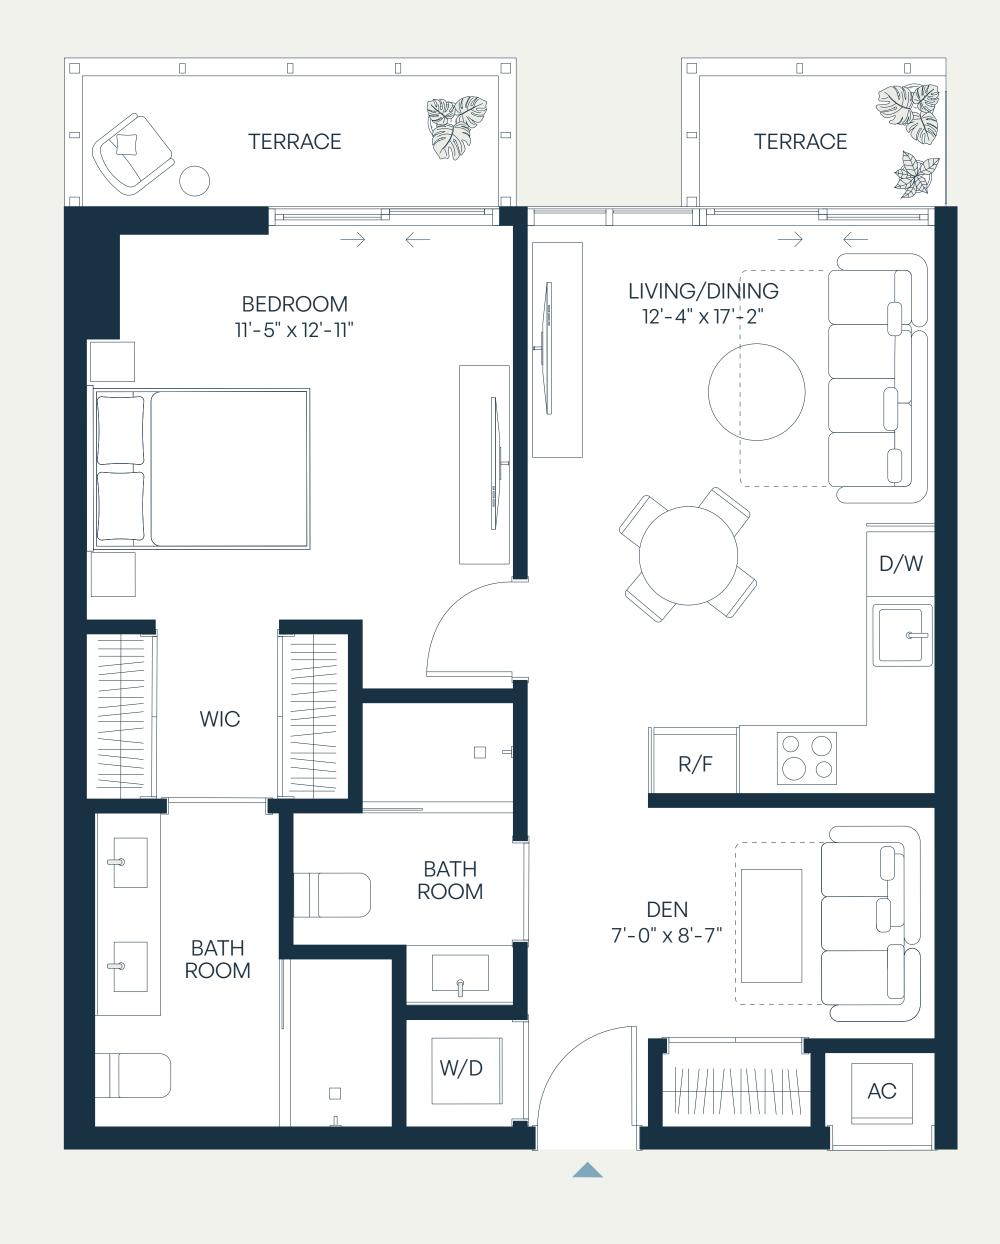

## Level 11 2 Bedroom+Den | 2 Bathroom

| Total    | 1,154 SF | 107 SM |
|----------|----------|--------|
| Terrace  | 138 SF   | 13 SM  |
| Interior | 1,016 SF | 94 SM  |

## Level 10 2 Bedroom+Den | 2 Bathroom

| Total    | 1,154 SF | 107 SM |
|----------|----------|--------|
| Terrace  | 138 SF   | 13 SM  |
| Interior | 1,016 SF | 94 SM  |