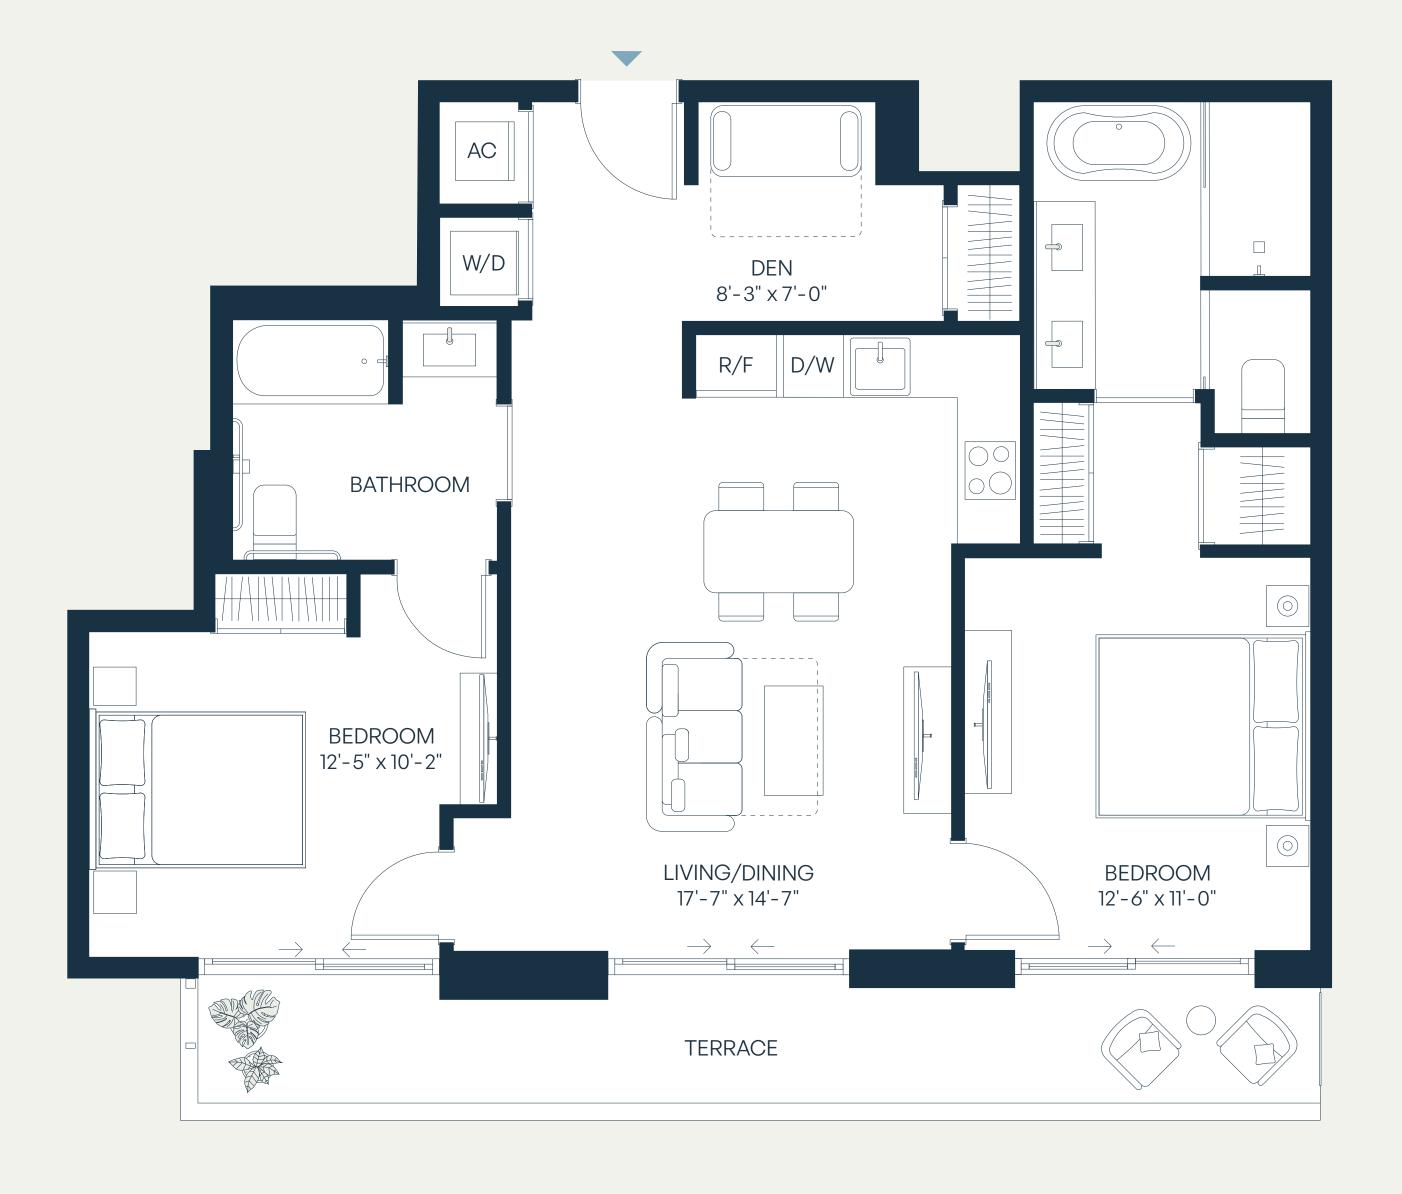

### Levels 8–11 1 Bedroom + Den | 2 Bathroom

| Total    | 842 SF | 78 SM |
|----------|--------|-------|
| Terrace  | 85 SF  | 8 SM  |
| Interior | 757 SF | 70 SM |