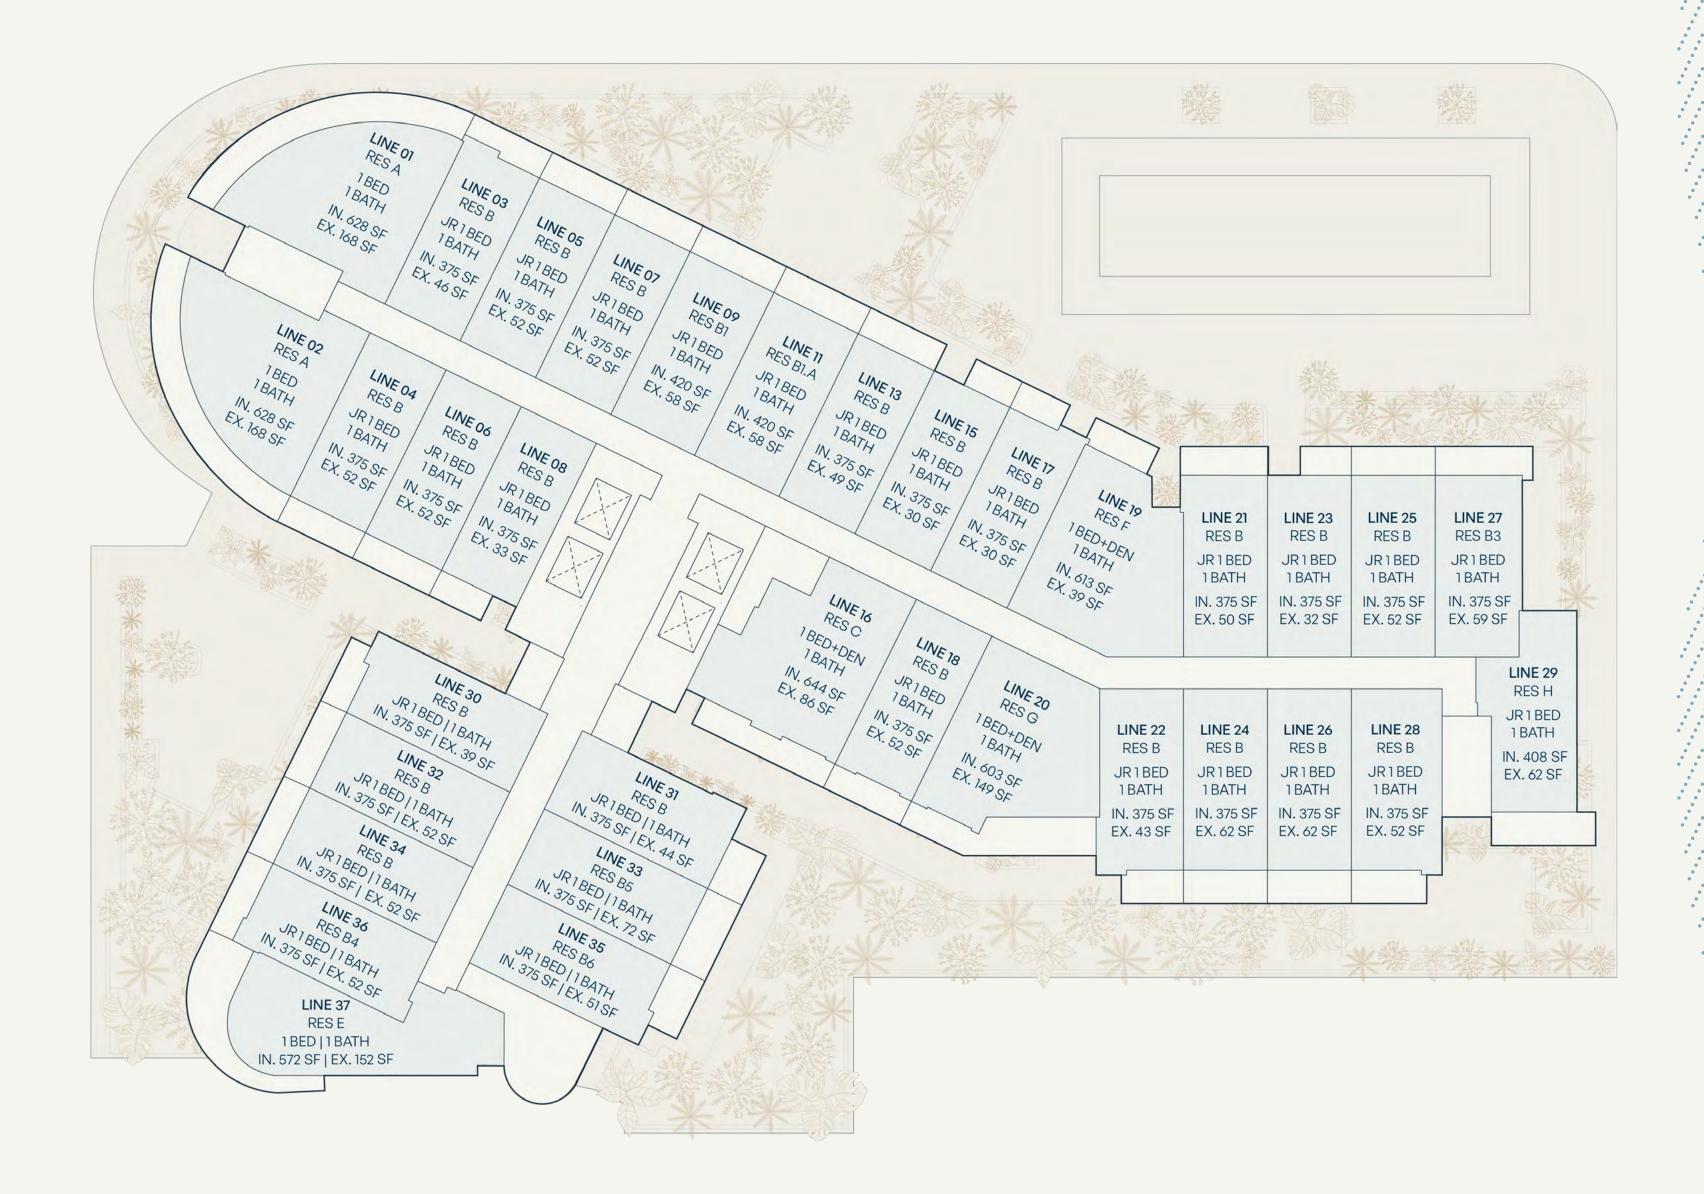

#### Level 5

#### **UNIT MIX**

| JR 1 BEDROOM | 28 RESIDENCES                                    |        |       |
|--------------|--------------------------------------------------|--------|-------|
| Residence B  | Line 03–08, 13, 15, 17, 18, 21–26, 28, 30–32, 34 | 375 SF | 35 SM |
| Residence B1 | Line 09, 11                                      | 420 SF | 39 SM |
| Residence B3 | Line 27                                          | 375 SF | 35 SM |
| Residence B4 | Line 36                                          | 375 SF | 35 SM |
| Residence B5 | Line 33                                          | 375 SF | 35 SM |
| Residence B6 | Line 35                                          | 375 SF | 35 SM |
| Residence H  | Line 29                                          | 408 SF | 38 SM |
| 1 BEDROOM    | 3 RESIDENCES                                     |        |       |
| Residence A  | Line 01, 02                                      | 628 SF | 58 SM |
| Residence E  | Line 37                                          | 572 SF | 53 SM |
| 1BED + DEN   | 3 RESIDENCES                                     |        |       |
| Residence C  | Line 16                                          | 644 SF | 58 SM |
| Residence F  | Line 19                                          | 613 SF | 57 SM |
| Residence G  | Line 20                                          | 603 SF | 56 SM |
|              |                                                  |        |       |