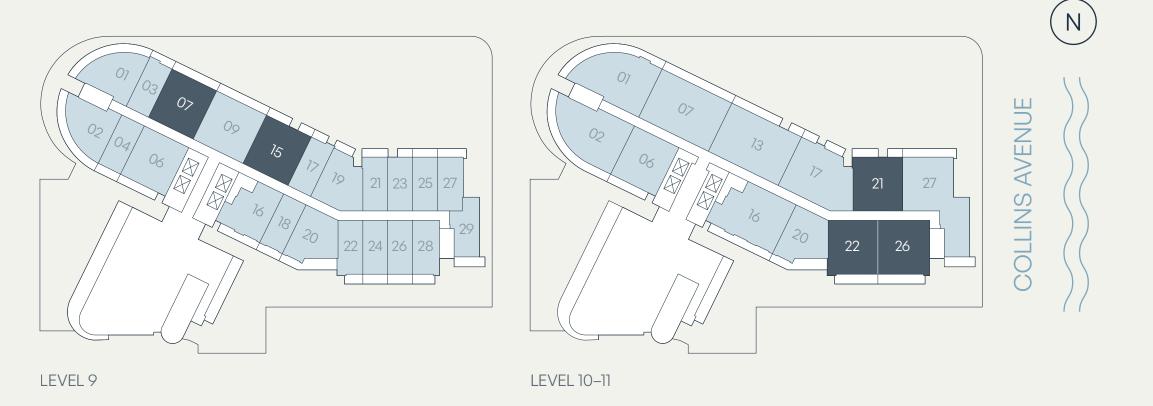

|--------|-------|
| Terrace  | 86 SF  | 8 SM  |
| Interior | 644 SF | 60 SM |





## Levels 4, 5, 7, 8 1Bedroom+Den | 1Bathroom

| Total    | 652 SF | 61 SM |
|----------|--------|-------|
| Terrace  | 39 SF  | 4 SM  |
| Interior | 613 SF | 57 SM |







## Levels 3–11 1Bedroom + Den | 1Bathroom

| Total    | 723 – 752 SF | 67 – 70 SM |
|----------|--------------|------------|
| Terrace* | 120 – 149 SF | 11 – 14 SM |
| Interior | 603 SF       | 56 SM      |

<sup>\*</sup>TERRACE SIZE VARIES PER RESIDENCES LOCATION.







## Levels 9–11 1 Bedroom + Den | 2 Bathroom

| Total    | 830 – 865 SF | 77 – 81 SM |
|----------|--------------|------------|
| Terrace* | 79 – 114 SF  | 7 – 11 SM  |
| Interior | 751 SF       | 70 SM      |

<sup>\*</sup>TERRACE SIZE VARIES PER RESIDENCES LOCATION.









### Levels 8–11 1 Bedroom + Den | 2 Bathroom

| Total    | 842 SF | 78 SM |
|----------|--------|-------|
| Terrace  | 85 SF  | 8 SM  |
| Interior | 757 SF | 70 SM |





## Level 9 1Bedroom + Den | 2 Bathroom

| Total    | 956 SF | 89 SM |
|----------|--------|-------|
| Terrace  | 115 SF | 11 SM |
| Interior | 841 SF | 78 SM |





## Residence M.A

## Level 10 2 Bedroom | 2 Bathroom

| Total    | 1,058 SF | 98 SM |
|----------|----------|-------|
| Terrace  | 69 SF    | 6 SM  |
| Interior | 989 SF   | 92 SM |







# Residence C1.A

## Level 11 2 Bedroom+Den | 2 Bathroom

| Total    | 1,154 SF | 107 SM |
|----------|----------|--------|
| Terrace  | 138 SF   | 13 SM  |
| Interior | 1,016 SF | 94 SM  |





## Level 10 2 Bedroom+Den | 2 Bathroom

| Total    | 1,154 SF | 107 SM |