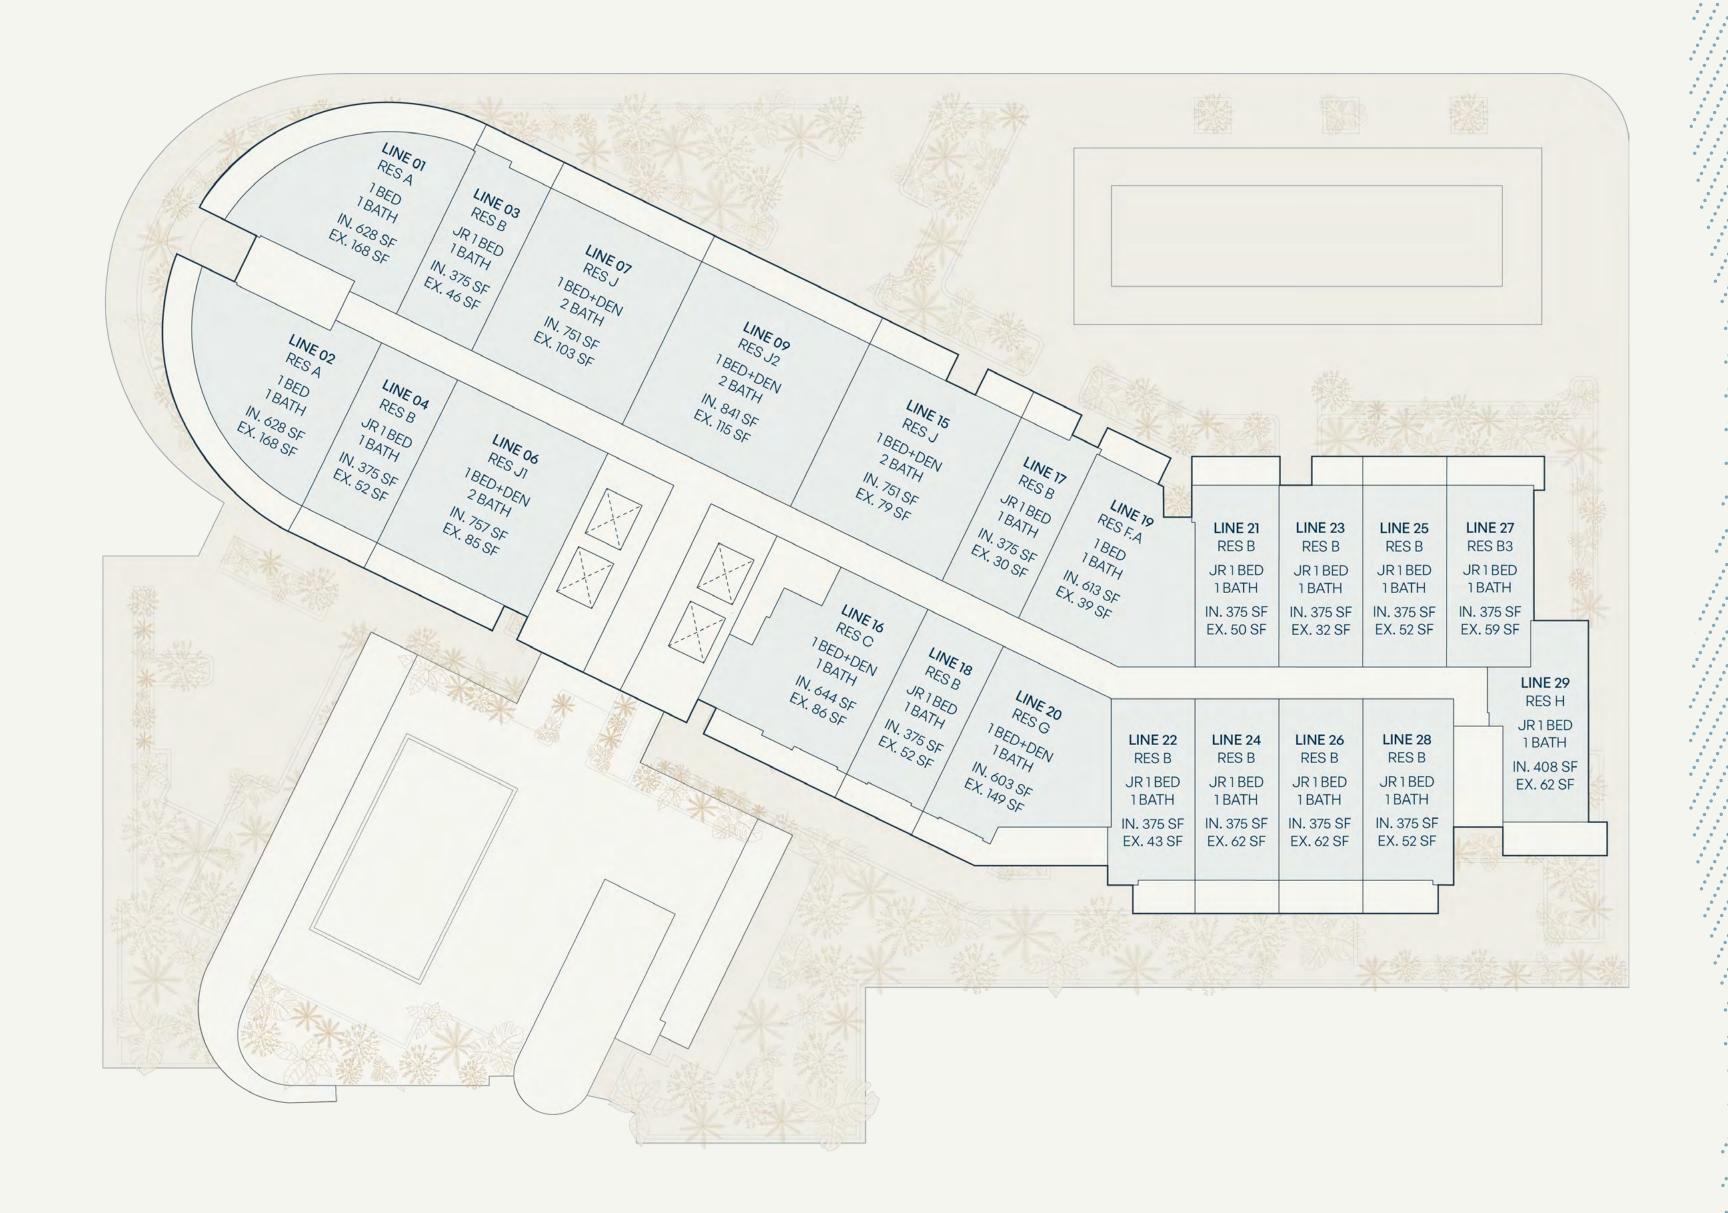

#### Level 3

#### **UNIT MIX**

| JR 1 BEDROOM  | 12 RESIDENCES             |        |       |
|---------------|---------------------------|--------|-------|
| Residence B   | Line 03-07, 18, 30-32, 34 | 375 SF | 35 SM |
| Residence B5  | Line 33                   | 375 SF | 35 SM |
| Residence B6  | Line 35                   | 375 SF | 35 SM |
| 1 BEDROOM     | 5 RESIDENCES              |        |       |
| Residence A   | Line 01, 02               | 628 SF | 58 SM |
| Residence D   | Line 36                   | 550 SF | 51 SM |
| Residence C.A | Line 16                   | 644 SF | 60 SM |
| Residence G   | Line 20                   | 603 SF | 56 SM |

#### Level 4

#### **UNIT MIX**

| JR 1 BEDROOM  | 26 RESIDENCES                                    |        |       |
|---------------|--------------------------------------------------|--------|-------|
| Residence B   | Line 03–08, 13, 15, 17, 18, 21–26, 28, 30–32, 34 | 375 SF | 35 SM |
| Residence B3  | Line 27                                          | 375 SF | 35 SM |
| Residence B4  | Line 36                                          | 375 SF | 35 SM |
| Residence B5  | Line 33                                          | 375 SF | 35 SM |
| Residence B6  | Line 35                                          | 375 SF | 35 SM |
| Residence H   | Line 29                                          | 408 SF | 38 SM |
| 1 BEDROOM     | 4 RESIDENCES                                     |        |       |
| Residence A   | Line 01, 02                                      | 628 SF | 58 SM |
| Residence C.A | Line 16                                          | 644 SF | 60 SM |
| Residence E   | Line 37                                          | 572 SF | 53 SM |
| 1BED + DEN    | 2 RESIDENCES                                     |        |       |
| Residence F   | Line 19                                          | 613 SF | 57 SM |
| Residence G   | Line 20                                          | 603 SF | 56 SM |

#### Level 5

#### **UNIT MIX**

| JR 1 BEDROOM | 28 RESIDENCES                                    |        |       |
|--------------|--------------------------------------------------|--------|-------|
| Residence B  | Line 03–08, 13, 15, 17, 18, 21–26, 28, 30–32, 34 | 375 SF | 35 SM |
| Residence B1 | Line 09, 11                                      | 420 SF | 39 SM |
| Residence B3 | Line 27                                          | 375 SF | 35 SM |
| Residence B4 | Line 36                                          | 375 SF | 35 SM |
| Residence B5 | Line 33                                          | 375 SF | 35 SM |
| Residence B6 | Line 35                                          | 375 SF | 35 SM |
| Residence H  | Line 29                                          | 408 SF | 38 SM |
| 1 BEDROOM    | 3 RESIDENCES                                     |        |       |
| Residence A  | Line 01, 02                                      | 628 SF | 58 SM |
| Residence E  | Line 37                                          | 572 SF | 53 SM |
| 1BED + DEN   | 3 RESIDENCES                                     |        |       |
| Residence C  | Line 16                                          | 644 SF | 58 SM |
| Residence F  | Line 19                                          | 613 SF | 57 SM |
| Residence G  | Line 20                                          | 603 SF | 56 SM |
|              |                                                  |        |       |

#### Level 6

#### **UNIT MIX**

| JR 1 BEDROOM  | 28 RESIDENCES                                    |        |       |
|---------------|--------------------------------------------------|--------|-------|
| Residence B   | Line 03–08, 13, 15, 17, 18, 21–26, 28, 30–32, 34 | 375 SF | 35 SM |
| Residence B1  | Line 09, 11                                      | 420 SF | 39 SM |
| Residence B3  | Line 27                                          | 375 SF | 35 SM |
| Residence B4  | Line 36                                          | 375 SF | 35 SM |
| Residence B5  | Line 33                                          | 375 SF | 35 SM |
| Residence B6  | Line 35                                          | 375 SF | 35 SM |
| Residence H   | Line 29                                          | 408 SF | 38 SM |
| 1 BEDROOM     | 4 RESIDENCES                                     |        |       |
| Residence A   | Line 01, 02                                      | 628 SF | 58 SM |
| Residence E   | Line 37                                          | 572 SF | 53 SM |
| Residence F.A | Line 19                                          | 613 SF | 57 SM |
| 1 BED + DEN   | 2 RESIDENCES                                     |        |       |
| Residence C   | Line 16                                          | 644 SF | 58 SM |
| Residence G   | Line 20                                          | 603 SF | 56 SM |
|               |                                                  |        |       |

#### Level 7

#### **UNIT MIX**

| JR 1 BEDROOM | 28 RESIDENCES                                    |        |       |
|--------------|--------------------------------------------------|--------|-------|
| Residence B  | Line 03–08, 13, 15, 17, 18, 21–26, 28, 30–32, 34 | 375 SF | 35 SM |
| Residence B1 | Line 09, 11                                      | 420 SF | 39 SM |
| Residence B3 | Line 27                                          | 375 SF | 35 SM |
| Residence B4 | Line 36                                          | 375 SF | 35 SM |
| Residence B5 | Line 33                                          | 375 SF | 35 SM |
| Residence B6 | Line 35                                          | 375 SF | 35 SM |
| Residence H  | Line 29                                          | 408 SF | 38 SM |
| 1 BEDROOM    | 3 RESIDENCES                                     |        |       |
| Residence A  | Line 01, 02                                      | 628 SF | 58 SM |
| Residence E  | Line 37                                          | 572 SF | 53 SM |
| 1BED + DEN   | 3 RESIDENCES                                     |        |       |
| Residence C  | Line 16                                          | 644 SF | 58 SM |
| Residence F  | Line 19                                          | 613 SF | 57 SM |
| Residence G  | Line 20                                          | 603 SF | 56 SM |

#### Level 8

#### **UNIT MIX**

| 19 RESIDENCES                             |                                                                                                                                              |                                                                                                                                                                                  |
|-------------------------------------------|----------------------------------------------------------------------------------------------------------------------------------------------|----------------------------------------------------------------------------------------------------------------------------------------------------------------------------------|
| Line 03–05, 07, 13, 15, 17, 18, 21–26, 28 | 375 SF                                                                                                                                       | 35 SM                                                                                                                                                                            |
| Line 09, 11                               | 420 SF                                                                                                                                       | 39 SM                                                                                                                                                                            |
| Line 27                                   | 375 SF                                                                                                                                       | 35 SM                                                                                                                                                                            |
| Line 29                                   | 408 SF                                                                                                                                       | 38 SM                                                                                                                                                                            |
| 3 RESIDENCES                              |                                                                                                                                              |                                                                                                                                                                                  |
| Line 01, 02                               | 628 SF                                                                                                                                       | 58 SM                                                                                                                                                                            |
| Line 16                                   | 644 SF                                                                                                                                       | 60 SM                                                                                                                                                                            |
| 3 RESIDENCES                              |                                                                                                                                              |                                                                                                                                                                                  |
| Line 19                                   | 613 SF                                                                                                                                       | 57 SM                                                                                                                                                                            |
| Line 20                                   | 603 SF                                                                                                                                       | 56 SM                                                                                                                                                                            |
| Line 06                                   | 757 SF                                                                                                                                       | 70 SM                                                                                                                                                                            |
|                                           | Line 03–05, 07, 13, 15, 17, 18, 21–26, 28  Line 09, 11  Line 27  Line 29  3 RESIDENCES  Line 01, 02  Line 16  3 RESIDENCES  Line 19  Line 20 | Line 03–05, 07, 13, 15, 17, 18, 21–26, 28  Line 09, 11  Line 27  SF  Line 29  408 SF  3 RESIDENCES  Line 01, 02  628 SF  Line 16  3 RESIDENCES  Line 19  613 SF  Line 20  603 SF |

#### Level 9

#### **UNIT MIX**

| JR 1 BEDROOM  | 13 RESIDENCES                  |        |       |
|---------------|--------------------------------|--------|-------|
| Residence B   | Line 03, 04, 17, 18, 21–26, 28 | 375 SF | 35 SM |
| Residence B3  | Line 27                        | 375 SF | 35 SM |
| Residence H   | Line 29                        | 408 SF | 38 SM |
| 1 BEDROOM     | 3 RESIDENCES                   |        |       |
| Residence A   | Line 01, 02                    | 628 SF | 58 SM |
| Residence F.A | Line 19                        | 613 SF | 57 SM |
| 1BED + DEN    | 6 RESIDENCES                   |        |       |
| Residence C   | Line 16                        | 644 SF | 60 SM |
| Residence G   | Line 20                        | 603 SF | 56 SM |
| Residence J   | Line 07, 15                    | 751 SF | 70 SM |
| Residence J1  | Line 06                        | 757 SF | 70 SM |
| Residence J2  | Line 09                        | 841 SF | 78 SM |