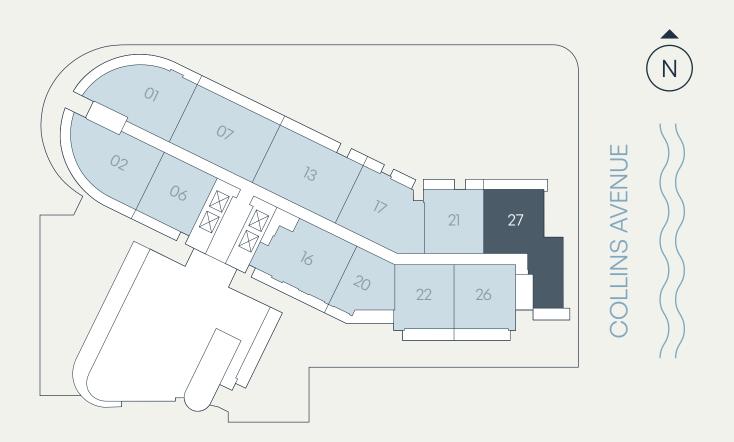

#### Level 9

#### **UNIT MIX**

| JR 1 BEDROOM  | 13 RESIDENCES                  |        |       |
|---------------|--------------------------------|--------|-------|
| Residence B   | Line 03, 04, 17, 18, 21–26, 28 | 375 SF | 35 SM |
| Residence B3  | Line 27                        | 375 SF | 35 SM |
| Residence H   | Line 29                        | 408 SF | 38 SM |
| 1 BEDROOM     | 3 RESIDENCES                   |        |       |
| Residence A   | Line 01, 02                    | 628 SF | 58 SM |
| Residence F.A | Line 19                        | 613 SF | 57 SM |
| 1BED + DEN    | 6 RESIDENCES                   |        |       |
| Residence C   | Line 16                        | 644 SF | 60 SM |
| Residence G   | Line 20                        | 603 SF | 56 SM |
| Residence J   | Line 07, 15                    | 751 SF | 70 SM |
| Residence J1  | Line 06                        | 757 SF | 70 SM |
| Residence J2  | Line 09                        | 841 SF | 78 SM |