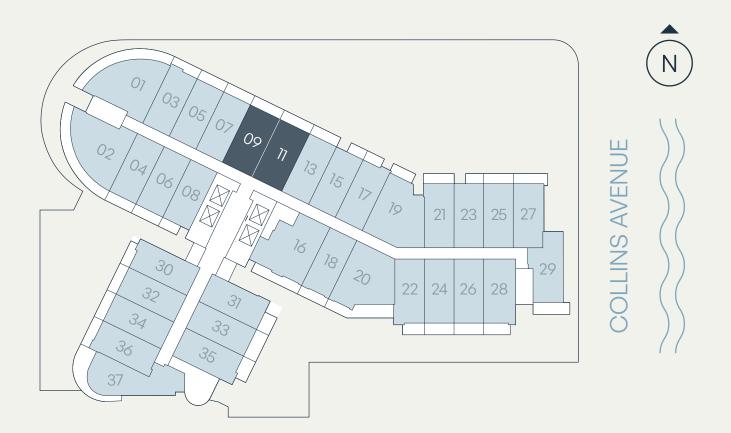

## Levels 3–11 1Bedroom + Den | 1Bathroom

| Total    | 723 – 752 SF | 67 – 70 SM |
|----------|--------------|------------|
| Terrace* | 120 – 149 SF | 11 – 14 SM |
| Interior | 603 SF       | 56 SM      |