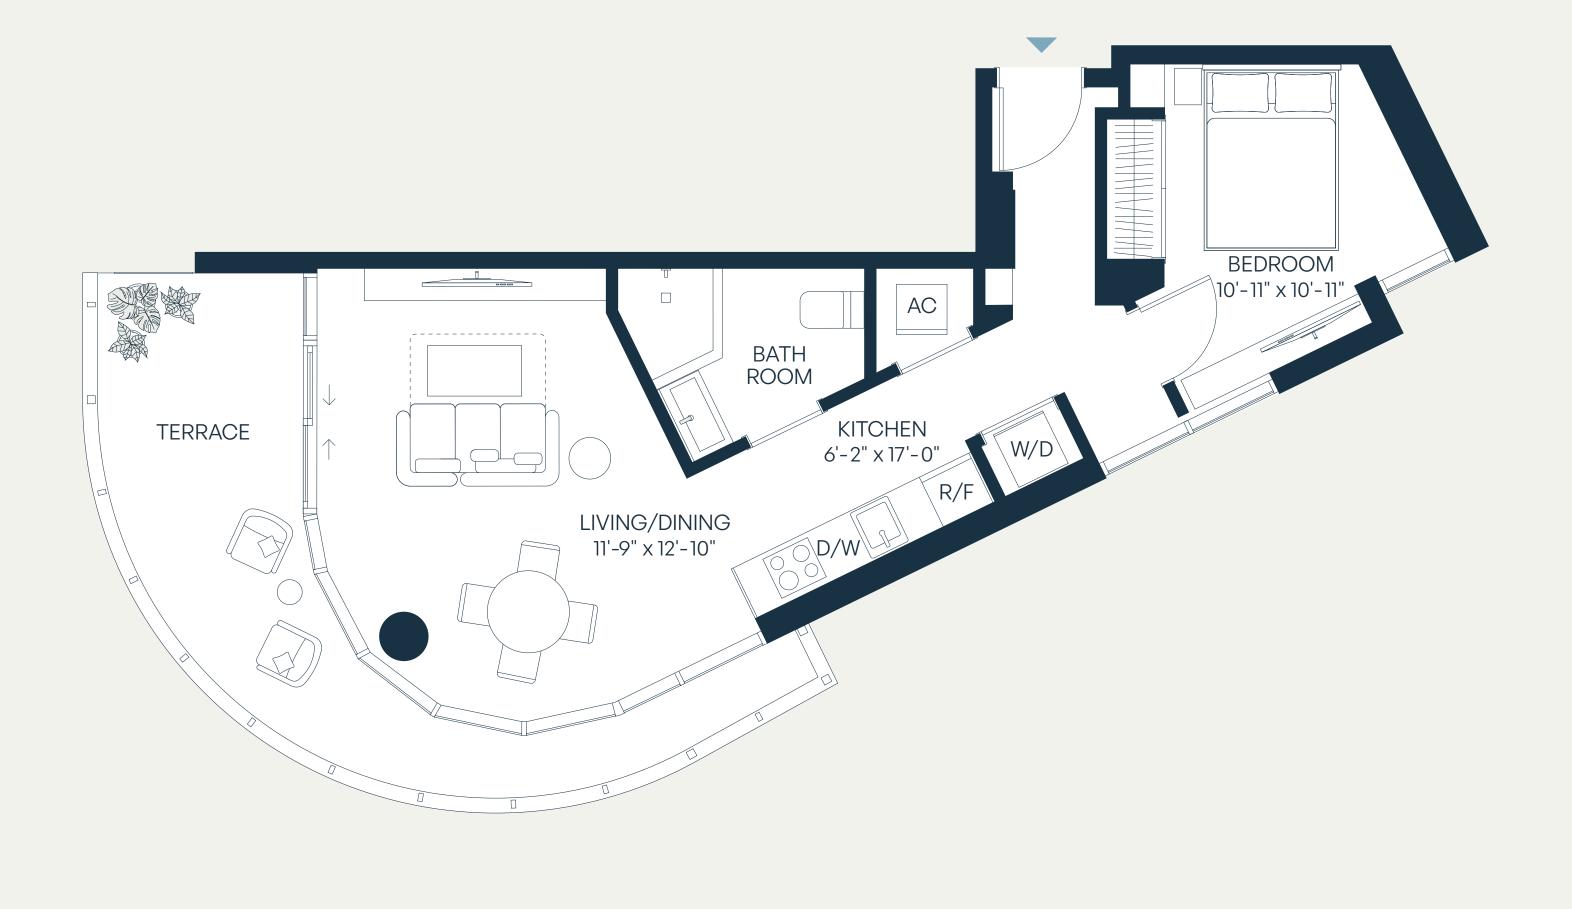

## Residence F.A

## Levels 6, 9 1Bedroom | 1Bathroom

| Total    | 652 SF | 61 SM |
|----------|--------|-------|
| Terrace  | 39 SF  | 4 SM  |
| Interior | 613 SF | 57 SM |