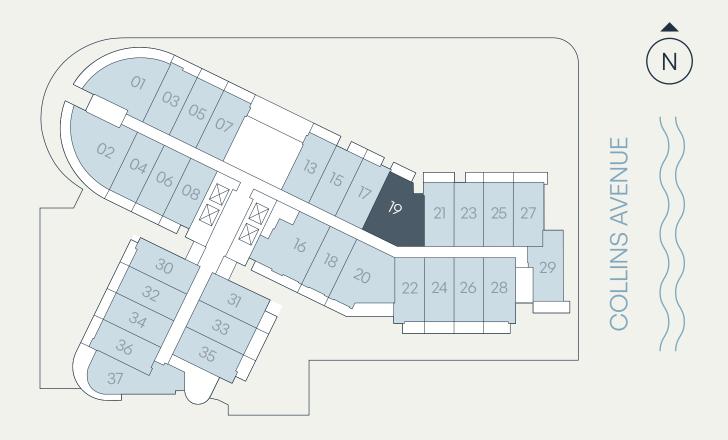

.







# Residence C.A

## Levels 3–4, 8 1 Bedroom | 1 Bathroom

| Total    | 724 – 730 SF | 67 – 68 SM |
|----------|--------------|------------|
| Terrace* | 80 – 86 SF   | 7 – 8 SM   |
| Interior | 644 SF       | 60 SM      |

<sup>\*</sup>TERRACE SIZE VARIES PER RESIDENCES LOCATION.







## Level 3 1Bedroom | 1Bathroom

| Total    | 753 SF | 70 SM |
|----------|--------|-------|
| Terrace  | 203 SF | 19 SM |
| Interior | 550 SF | 51 SM |









## Levels 4–7 1Bedroom | 1Bathroom

| Total    | 724 SF | 67 SM |
|----------|--------|-------|
| Terrace  | 152 SF | 14 SM |
| Interior | 572 SF | 53 SM |









## Residence F.A

## Levels 6, 9 1Bedroom | 1Bathroom

| Total    | 652 SF | 61 SM |
|----------|--------|-------|
| Terrace  | 39 SF  | 4 SM  |
| Interior | 613 SF | 57 SM |







## Levels 5–7, 9 1Bedroom+Den | 1Bathroom

| Total    | 730 SF | 68 SM |
|----------|--------|-------|
| Terrace  | 86 SF  | 8 SM  |
| Interior | 644 SF | 60 SM |





## Levels 4, 5, 7, 8 1Bedroom+Den | 1Bathroom

| Total    | 652 SF | 61 SM |
|----------|--------|-------|
| Terrace  | 39 SF  | 4 SM  |
| Interior | 613 SF | 57 SM |







## Levels 3–11 1Bedroom + Den | 1Bathroom

| Total    | 723 – 752 SF | 67 – 70 SM |
|----------|--------------|------------|
| Terrace* | 120 – 149 SF | 11 – 14 SM |
| Interior | 603 SF       | 56 SM      |

<sup>\*</sup>TERRACE SIZE VARIES PER RESIDENCES LOCATION.







## Levels 9–11 1 Bedroom + Den | 2 Bathroom

| Total    | 830 – 865 SF | 77 – 81 SM |
|----------|--------------|------------|
| Terrace* | 79 – 114 SF  | 7 – 11 SM  |
| Interior