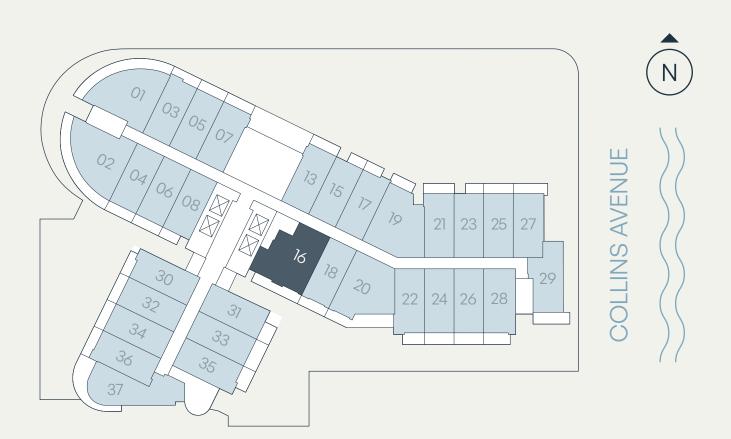

#### **UNIT MIX**

| JR 1 BEDROOM  | 26 RESIDENCES                                    |        |       |
|---------------|--------------------------------------------------|--------|-------|
| Residence B   | Line 03–08, 13, 15, 17, 18, 21–26, 28, 30–32, 34 | 375 SF | 35 SM |
| Residence B3  | Line 27                                          | 375 SF | 35 SM |
| Residence B4  | Line 36                                          | 375 SF | 35 SM |
| Residence B5  | Line 33                                          | 375 SF | 35 SM |
| Residence B6  | Line 35                                          | 375 SF | 35 SM |
| Residence H   | Line 29                                          | 408 SF | 38 SM |
| 1 BEDROOM     | 4 RESIDENCES                                     |        |       |
| Residence A   | Line 01, 02                                      | 628 SF | 58 SM |
| Residence C.A | Line 16                                          | 644 SF | 60 SM |
| Residence E   | Line 37                                          | 572 SF | 53 SM |
| 1BED + DEN    | 2 RESIDENCES                                     |        |       |
| Residence F   | Line 19                                          | 613 SF | 57 SM |
| Residence G   | Line 20                                          | 603 SF | 56 SM |

#### Level 5

#### **UNIT MIX**

| JR 1 BEDROOM | 28 RESIDENCES                                    |        |       |
|--------------|--------------------------------------------------|--------|-------|
| Residence B  | Line 03–08, 13, 15, 17, 18, 21–26, 28, 30–32, 34 | 375 SF | 35 SM |
| Residence B1 | Line 09, 11                                      | 420 SF | 39 SM |
| Residence B3 | Line 27                                          | 375 SF | 35 SM |
| Residence B4 | Line 36                                          | 375 SF | 35 SM |
| Residence B5 | Line 33                                          | 375 SF | 35 SM |
| Residence B6 | Line 35                                          | 375 SF | 35 SM |
| Residence H  | Line 29                                          | 408 SF | 38 SM |
| 1 BEDROOM    | 3 RESIDENCES                                     |        |       |
| Residence A  | Line 01, 02                                      | 628 SF | 58 SM |
| Residence E  | Line 37                                          | 572 SF | 53 SM |
| 1BED + DEN   | 3 RESIDENCES                                     |        |       |
| Residence C  | Line 16                                          | 644 SF | 58 SM |
| Residence F  | Line 19                                          | 613 SF | 57 SM |
| Residence G  | Line 20                                          | 603 SF | 56 SM |
|              |                                                  |        |       |