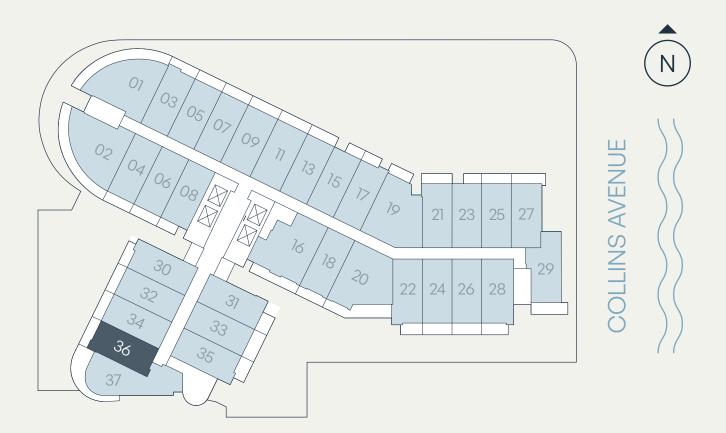

## Level 3 1Bedroom | 1Bathroom

| Total    | 753 SF | 70 SM |
|----------|--------|-------|
| Terrace  | 203 SF | 19 SM |
| Interior | 550 SF | 51 SM |