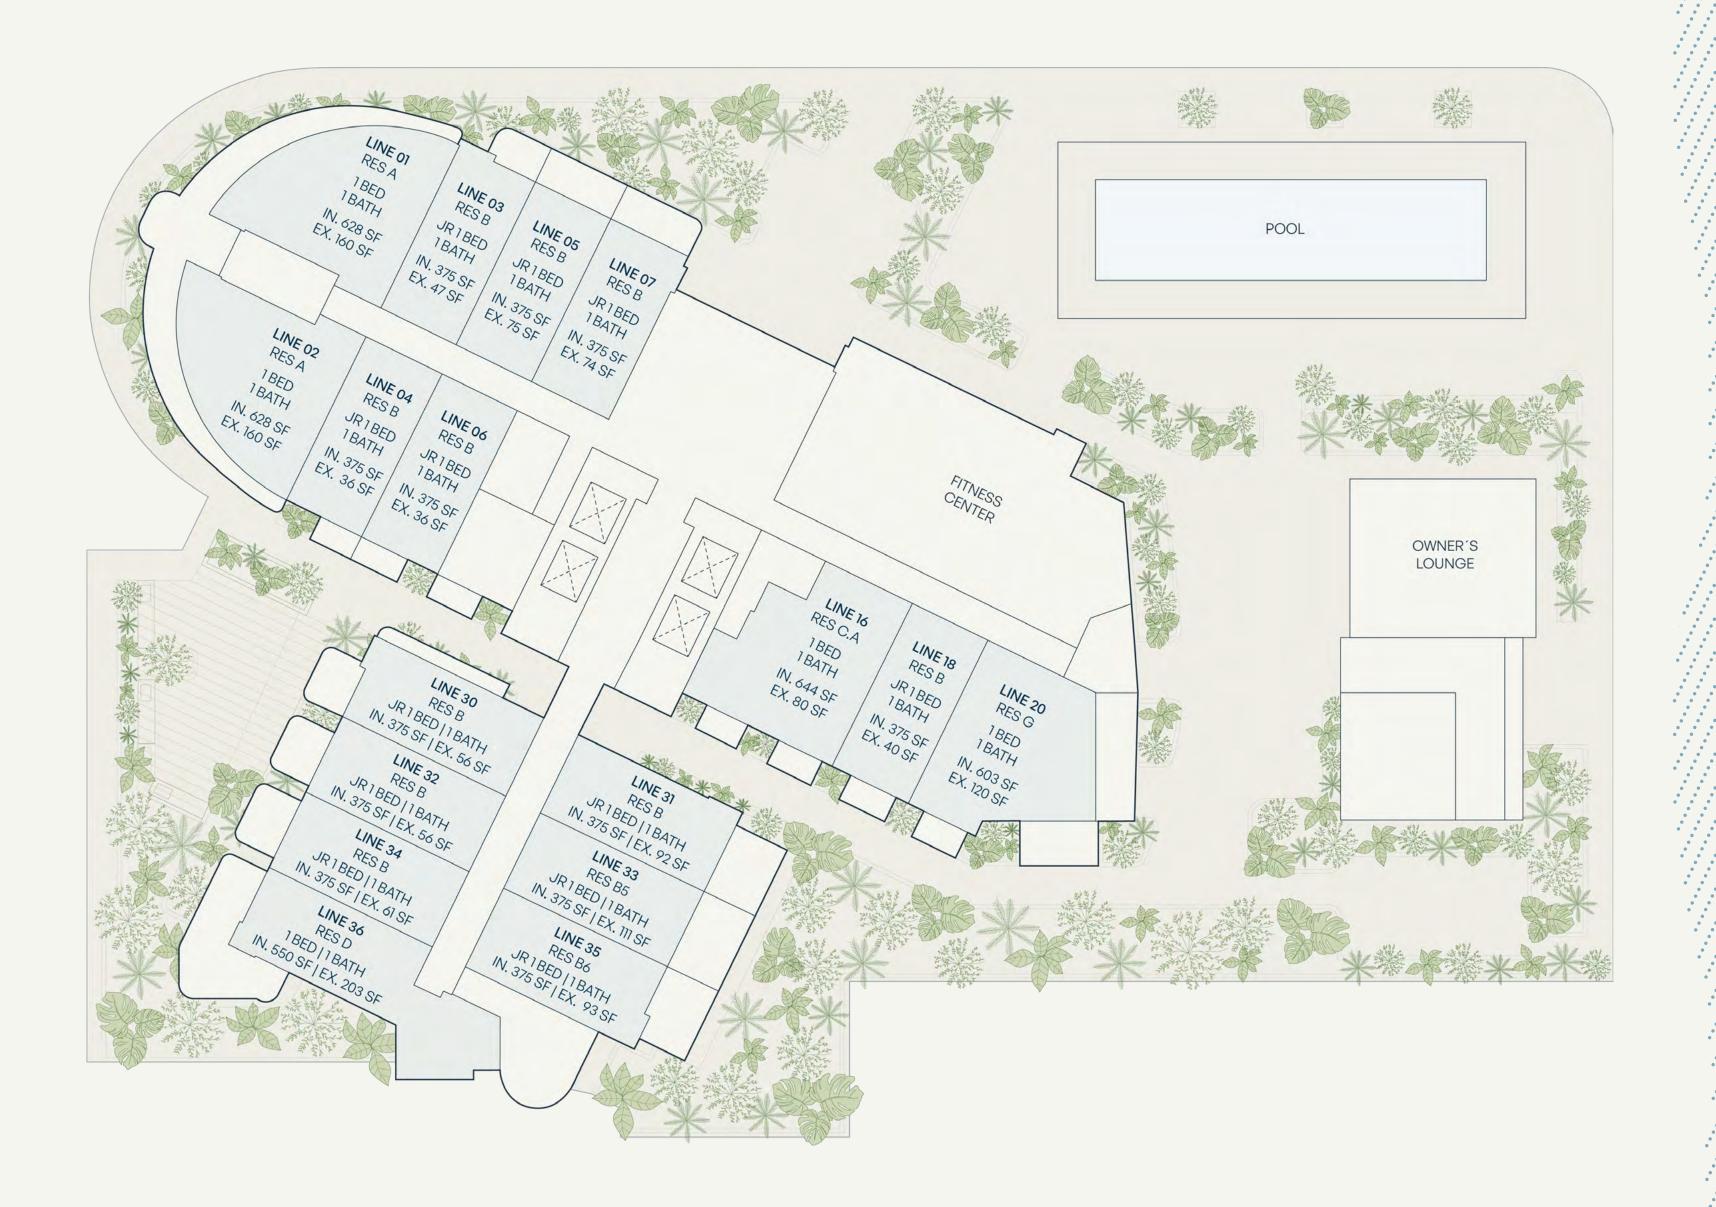

#### **UNIT MIX**

| JR 1 BEDROOM  | 12 RESIDENCES             |        |       |
|---------------|---------------------------|--------|-------|
| Residence B   | Line 03-07, 18, 30-32, 34 | 375 SF | 35 SM |
| Residence B5  | Line 33                   | 375 SF | 35 SM |
| Residence B6  | Line 35                   | 375 SF | 35 SM |
| 1 BEDROOM     | 5 RESIDENCES              |        |       |
| Residence A   | Line 01, 02               | 628 SF | 58 SM |
| Residence D   | Line 36                   | 550 SF | 51 SM |
| Residence C.A | Line 16                   | 644 SF | 60 SM |
| Residence G   | Line 20                   | 603 SF | 56 SM |

#### **UNIT MIX**

| JR 1 BEDROOM  | 26 RESIDENCES                                    |        |       |
|---------------|--------------------------------------------------|--------|-------|
| Residence B   | Line 03–08, 13, 15, 17, 18, 21–26, 28, 30–32, 34 | 375 SF | 35 SM |
| Residence B3  | Line 27                                          | 375 SF | 35 SM |
| Residence B4  | Line 36                                          | 375 SF | 35 SM |
| Residence B5  | Line 33                                          | 375 SF | 35 SM |
| Residence B6  | Line 35                                          | 375 SF | 35 SM |
| Residence H   | Line 29                                          | 408 SF | 38 SM |
| 1 BEDROOM     | 4 RESIDENCES                                     |        |       |
| Residence A   | Line 01, 02                                      | 628 SF | 58 SM |
| Residence C.A | Line 16                                          | 644 SF | 60 SM |
| Residence E   | Line 37                                          | 572 SF | 53 SM |
| 1BED + DEN    | 2 RESIDENCES                                     |        |       |
| Residence F   | Line 19                                          | 613 SF | 57 SM |
| Residence G   | Line 20                                          | 603 SF | 56 SM |

#### **UNIT MIX**

| JR 1 BEDROOM | 28 RESIDENCES                                    |        |       |
|--------------|--------------------------------------------------|--------|-------|
| Residence B  | Line 03–08, 13, 15, 17, 18, 21–26, 28, 30–32, 34 | 375 SF | 35 SM |
| Residence B1 | Line 09, 11                                      | 420 SF | 39 SM |
| Residence B3 | Line 27                                          | 375 SF | 35 SM |
| Residence B4 | Line 36                                          | 375 SF | 35 SM |
| Residence B5 | Line 33                                          | 375 SF | 35 SM |
| Residence B6 | Line 35                                          | 375 SF | 35 SM |
| Residence H  | Line 29                                          | 408 SF | 38 SM |
| 1 BEDROOM    | 3 RESIDENCES                                     |        |       |
| Residence A  | Line 01, 02                                      | 628 SF | 58 SM |
| Residence E  | Line 37                                          | 572 SF | 53 SM |
| 1BED + DEN   | 3 RESIDENCES                                     |        |       |
| Residence C  | Line 16                                          | 644 SF | 58 SM |
| Residence F  | Line 19                                          | 613 SF | 57 SM |
| Residence G  | Line 20                                          | 603 SF | 56 SM |
|              |                                                  |        |       |

#### **UNIT MIX**

| JR 1 BEDROOM  | 28 RESIDENCES                                    |        |       |
|---------------|--------------------------------------------------|--------|-------|
| Residence B   | Line 03–08, 13, 15, 17, 18, 21–26, 28, 30–32, 34 | 375 SF | 35 SM |
| Residence B1  | Line 09, 11                                      | 420 SF | 39 SM |
| Residence B3  | Line 27                                          | 375 SF | 35 SM |
| Residence B4  | Line 36                                          | 375 SF | 35 SM |
| Residence B5  | Line 33                                          | 375 SF | 35 SM |
| Residence B6  | Line 35                                          | 375 SF | 35 SM |
| Residence H   | Line 29                                          | 408 SF | 38 SM |
| 1 BEDROOM     | 4 RESIDENCES                                     |        |       |
| Residence A   | Line 01, 02                                      | 628 SF | 58 SM |
| Residence E   | Line 37                                          | 572 SF | 53 SM |
| Residence F.A | Line 19                                          | 613 SF | 57 SM |
| 1 BED + DEN   | 2 RESIDENCES                                     |        |       |
| Residence C   | Line 16                                          | 644 SF | 58 SM |
| Residence G   | Line 20                                          | 603 SF | 56 SM |
|               |                                                  |        |       |

#### **UNIT MIX**

| JR 1 BEDROOM | 28 RESIDENCES                                    |        |       |
|--------------|--------------------------------------------------|--------|-------|
| Residence B  | Line 03–08, 13, 15, 17, 18, 21–26, 28, 30–32, 34 | 375 SF | 35 SM |
| Residence B1 | Line 09, 11                                      | 420 SF | 39 SM |
| Residence B3 | Line 27                                          | 375 SF | 35 SM |
| Residence B4 | Line 36                                          | 375 SF | 35 SM |
| Residence B5 | Line 33                                          | 375 SF | 35 SM |
| Residence B6 | Line 35                                          | 375 SF | 35 SM |
| Residence H  | Line 29                                          | 408 SF | 38 SM |
| 1 BEDROOM    | 3 RESIDENCES                                     |        |       |
| Residence A  | Line 01, 02                                      | 628 SF | 58 SM |
| Residence E  | Line 37                                          | 572 SF | 53 SM |
| 1BED + DEN   | 3 RESIDENCES                                     |        |       |
| Residence C  | Line 16                                          | 644 SF | 58 SM |
| Residence F  | Line 19                                          | 613 SF | 57 SM |
| Residence G  | Line 20                                          | 603 SF | 56 SM |

#### **UNIT MIX**

| 19 RESIDENCES                             |                                                                                                                                              |                                                                                                                                                                                  |
|-------------------------------------------|----------------------------------------------------------------------------------------------------------------------------------------------|----------------------------------------------------------------------------------------------------------------------------------------------------------------------------------|
| Line 03–05, 07, 13, 15, 17, 18, 21–26, 28 | 375 SF                                                                                                                                       | 35 SM                                                                                                                                                                            |
| Line 09, 11                               | 420 SF                                                                                                                                       | 39 SM                                                                                                                                                                            |
| Line 27                                   | 375 SF                                                                                                                                       | 35 SM                                                                                                                                                                            |
| Line 29                                   | 408 SF                                                                                                                                       | 38 SM                                                                                                                                                                            |
| 3 RESIDENCES                              |                                                                                                                                              |                                                                                                                                                                                  |
| Line 01, 02                               | 628 SF                                                                                                                                       | 58 SM                                                                                                                                                                            |
| Line 16                                   | 644 SF                                                                                                                                       | 60 SM                                                                                                                                                                            |
| 3 RESIDENCES                              |                                                                                                                                              |                                                                                                                                                                                  |
| Line 19                                   | 613 SF                                                                                                                                       | 57 SM                                                                                                                                                                            |
| Line 20                                   | 603 SF                                                                                                                                       | 56 SM                                                                                                                                                                            |
| Line 06                                   | 757 SF                                                                                                                                       | 70 SM                                                                                                                                                                            |
|                                           | Line 03–05, 07, 13, 15, 17, 18, 21–26, 28  Line 09, 11  Line 27  Line 29  3 RESIDENCES  Line 01, 02  Line 16  3 RESIDENCES  Line 19  Line 20 | Line 03–05, 07, 13, 15, 17, 18, 21–26, 28  Line 09, 11  Line 27  SF  Line 29  408 SF  3 RESIDENCES  Line 01, 02  628 SF  Line 16  3 RESIDENCES  Line 19  613 SF  Line 20  603 SF |

#### **UNIT MIX**

| JR 1 BEDROOM  | 13 RESIDENCES                  |        |       |
|---------------|--------------------------------|--------|-------|
| Residence B   | Line 03, 04, 17, 18, 21–26, 28 | 375 SF | 35 SM |
| Residence B3  | Line 27                        | 375 SF | 35 SM |
| Residence H   | Line 29                        | 408 SF | 38 SM |
| 1 BEDROOM     | 3 RESIDENCES                   |        |       |
| Residence A   | Line 01, 02                    | 628 SF | 58 SM |
| Residence F.A | Line 19                        | 613 SF | 57 SM |
| 1BED + DEN    | 6 RESIDENCES                   |        |       |
| Residence C   | Line 16                        | 644 SF | 60 SM |
| Residence G   | Line 20                        | 603 SF | 56 SM |
| Residence J   | Line 07, 15                    | 751 SF | 70 SM |
| Residence J1  | Line 06                        | 757 SF | 70 SM |
| Residence J2  | Line 09                        | 841 SF | 78 SM |

#### **UNIT MIX**

| 1BED + DEN    | 5 RESIDENCES    |          |        |
|---------------|-----------------|----------|--------|
| Residence G   | Line 20         | 603 SF   | 56 SM  |
| Residence J   | Line 21, 22, 26 | 751 SF   | 70 SM  |
| Residence J1  | Line 06         | 757 SF   | 67 SM  |
| 2 BEDROOMS    | 1 RESIDENCE     |          |        |
| Residence M.A | Line 17         | 989 SF   | 92 SM  |
| 2 BED + DEN   | 6 RESIDENCES    |          |        |
| Residence C1  | Line 16         | 1,016 SF | 94 SM  |
| Residence K   | Line 07, 13     | 1,171 SF | 109 SM |
| Residence L   | Line 01, 02     | 1,011 SF | 94 SM  |
| Residence N   | Line 27         | 1,186 SF | 110 SM |
|               |                 |          |        |

#### **UNIT MIX**

| 1BED + DEN                    | 5 RESIDENCES           |                      |                 |
|-------------------------------|------------------------|----------------------|-----------------|
| Residence G                   | Line 20                | 603 SF               | 56 SM           |
| Residence J                   | Line 21, 22, 26        | 751 SF               | 70 SM           |
| Residence J1                  | Line 06                | 757 SF               | 67 SM           |
| 2 BED + DEN                   | 7 RESIDENCES           |                      |                 |
|                               |                        |                      |                 |
| Residence C1.A                | Line 16                | 1,016 SF             | 94 SM           |
| Residence C1.A<br>Residence K | Line 16<br>Line 07, 13 | 1,016 SF<br>1,171 SF |                 |
|                               |                        |                      | 109 SM          |
| Residence K                   | Line 07, 13            | 1,171 SF             | 109 SM<br>94 SM |