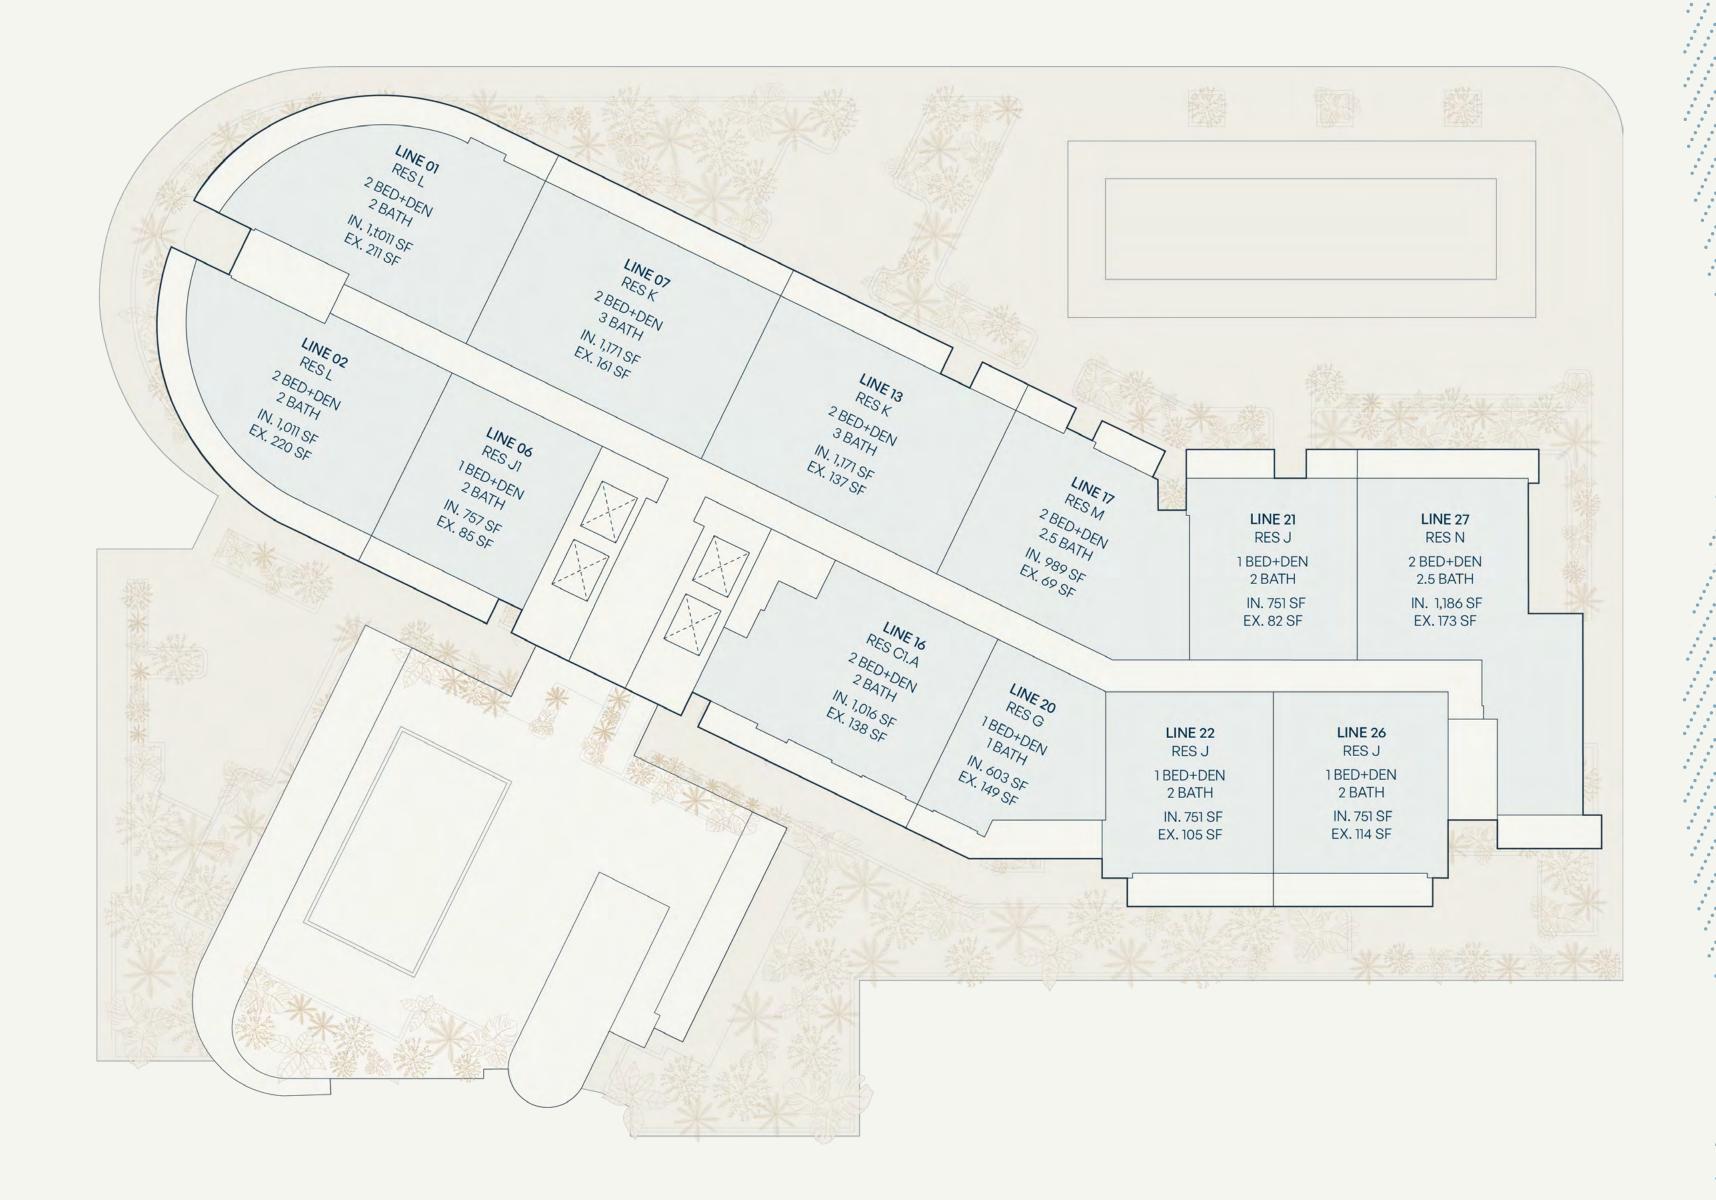

#### Level 11

#### **UNIT MIX**

| 1BED + DEN                    | 5 RESIDENCES           |                      |                 |
|-------------------------------|------------------------|----------------------|-----------------|
| Residence G                   | Line 20                | 603 SF               | 56 SM           |
| Residence J                   | Line 21, 22, 26        | 751 SF               | 70 SM           |
| Residence J1                  | Line 06                | 757 SF               | 67 SM           |
| 2 BED + DEN                   | 7 RESIDENCES           |                      |                 |
|                               |                        |                      |                 |
| Residence C1.A                | Line 16                | 1,016 SF             | 94 SM           |
| Residence C1.A<br>Residence K | Line 16<br>Line 07, 13 | 1,016 SF<br>1,171 SF |                 |
|                               |                        |                      | 109 SM          |
| Residence K                   | Line 07, 13            | 1,171 SF             | 109 SM<br>94 SM |