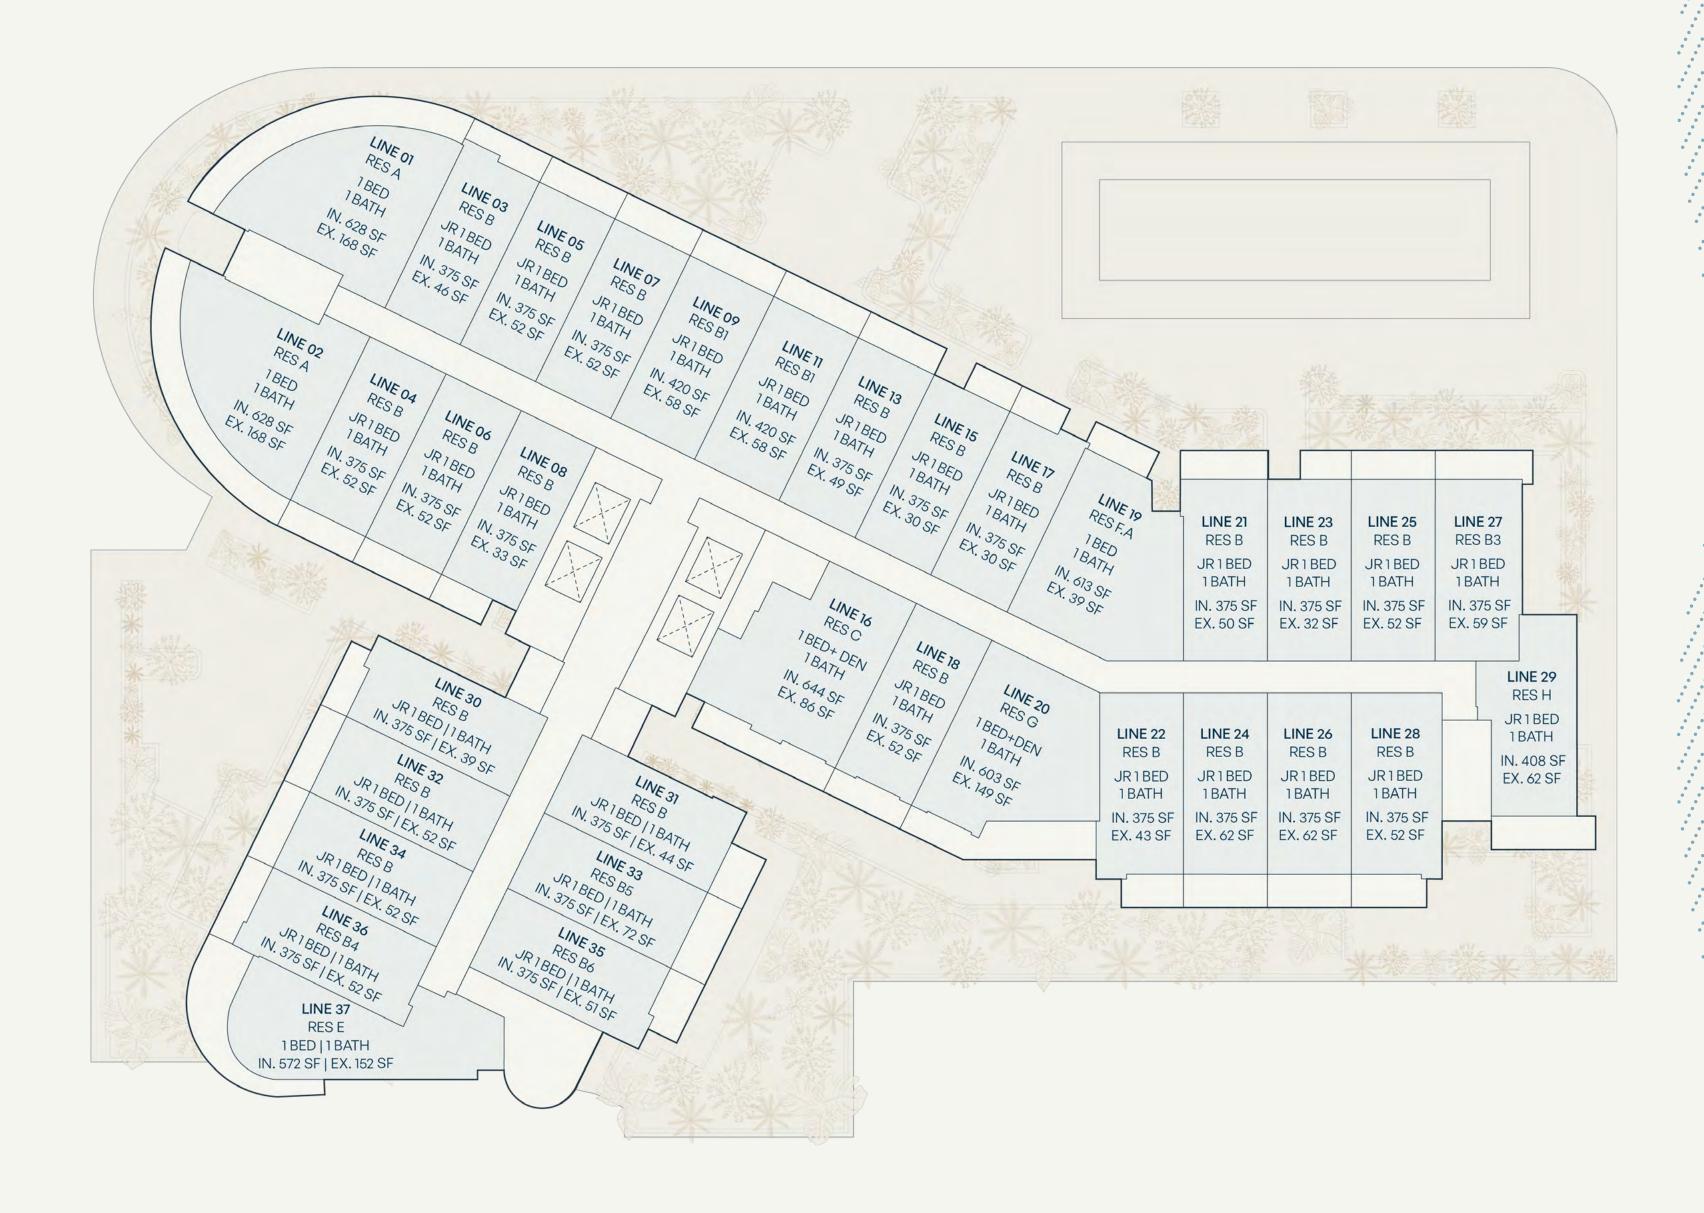

#### Level 9

#### **UNIT MIX**

| JR 1 BEDROOM  | 13 RESIDENCES                  |        |       |
|---------------|--------------------------------|--------|-------|
| Residence B   | Line 03, 04, 17, 18, 21–26, 28 | 375 SF | 35 SM |
| Residence B3  | Line 27                        | 375 SF | 35 SM |
| Residence H   | Line 29                        | 408 SF | 38 SM |
| 1 BEDROOM     | 3 RESIDENCES                   |        |       |
| Residence A   | Line 01, 02                    | 628 SF | 58 SM |
| Residence F.A | Line 19                        | 613 SF | 57 SM |
| 1BED + DEN    | 6 RESIDENCES                   |        |       |
| Residence C   | Line 16                        | 644 SF | 60 SM |
| Residence G   | Line 20                        | 603 SF | 56 SM |
| Residence J   | Line 07, 15                    | 751 SF | 70 SM |
| Residence J1  | Line 06                        | 757 SF | 70 SM |
| Residence J2  | Line 09                        | 841 SF | 78 SM |