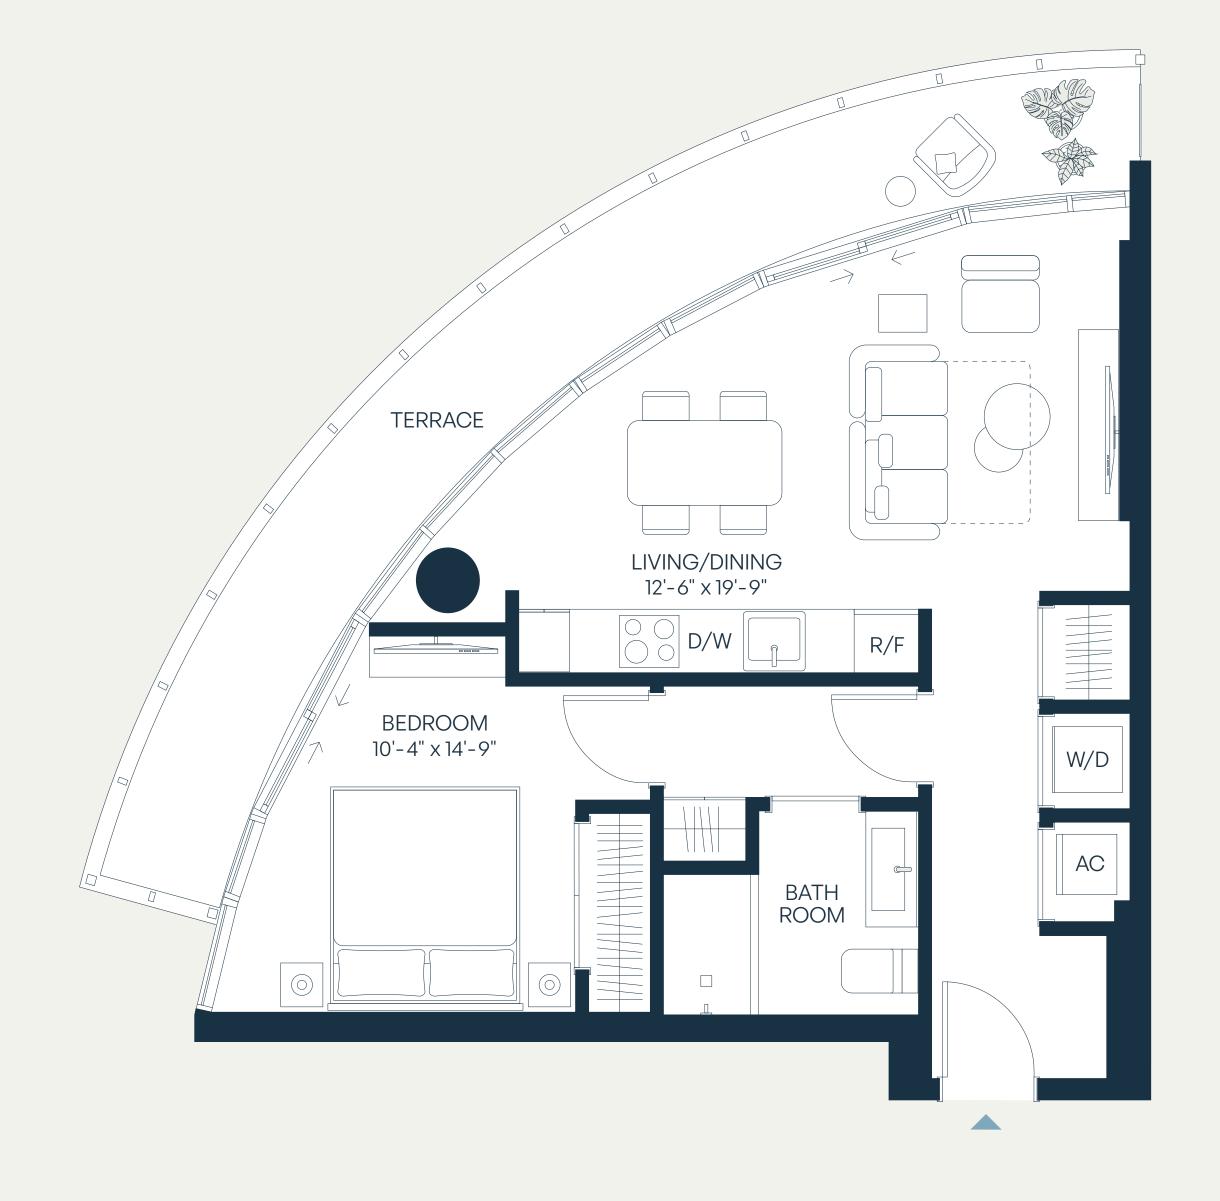

## Level 3 1Bedroom | 1Bathroom

| Total    | 753 SF | 70 SM |
|----------|--------|-------|
| Terrace  | 203 SF | 19 SM |
| Interior | 550 SF | 51 SM |