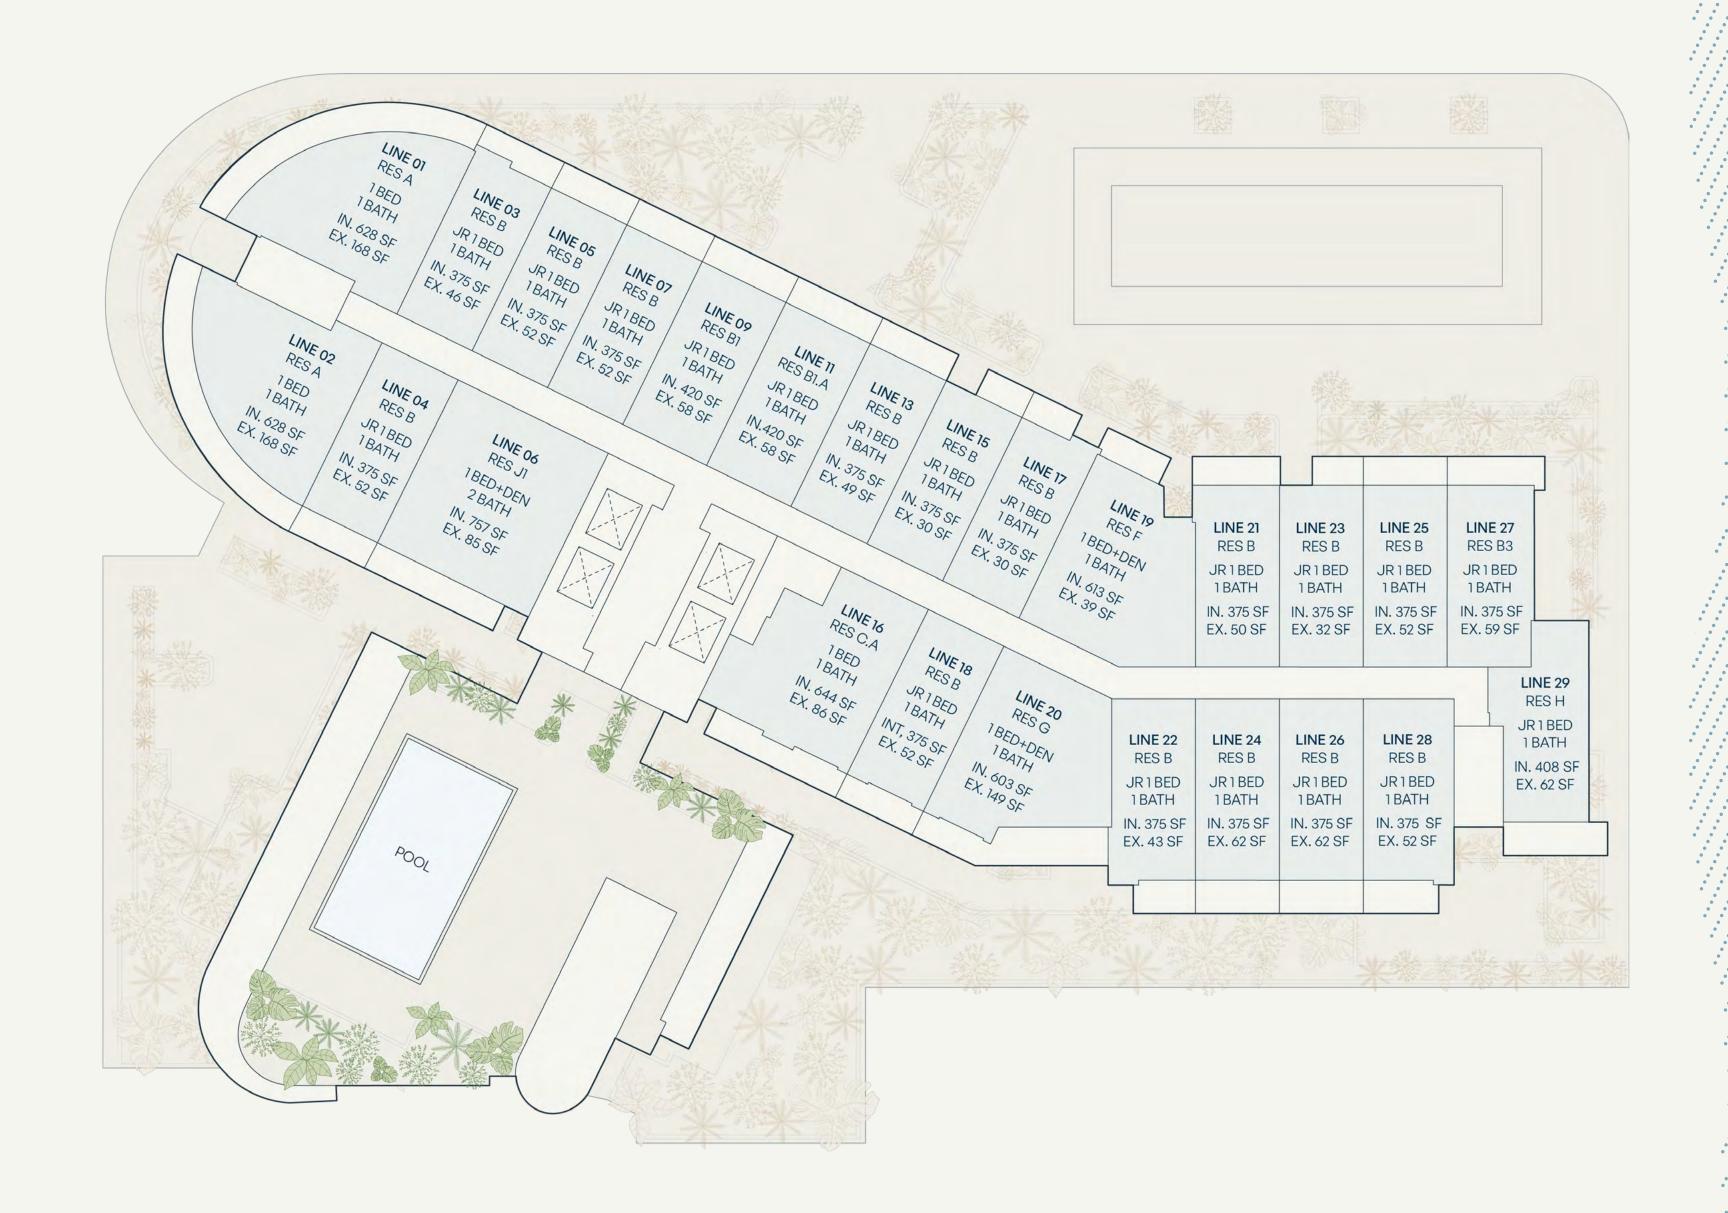

#### Level 9

#### **UNIT MIX**

| JR 1 BEDROOM  | 13 RESIDENCES                  |        |       |
|---------------|--------------------------------|--------|-------|
| Residence B   | Line 03, 04, 17, 18, 21–26, 28 | 375 SF | 35 SM |
| Residence B3  | Line 27                        | 375 SF | 35 SM |
| Residence H   | Line 29                        | 408 SF | 38 SM |
| 1 BEDROOM     | 3 RESIDENCES                   |        |       |
| Residence A   | Line 01, 02                    | 628 SF | 58 SM |
| Residence F.A | Line 19                        | 613 SF | 57 SM |
| 1BED + DEN    | 6 RESIDENCES                   |        |       |
| Residence C   | Line 16                        | 644 SF | 60 SM |
| Residence G   | Line 20                        | 603 SF | 56 SM |
| Residence J   | Line 07, 15                    | 751 SF | 70 SM |
| Residence J1  | Line 06                        | 757 SF | 70 SM |
| Residence J2  | Line 09                        | 841 SF | 78 SM |