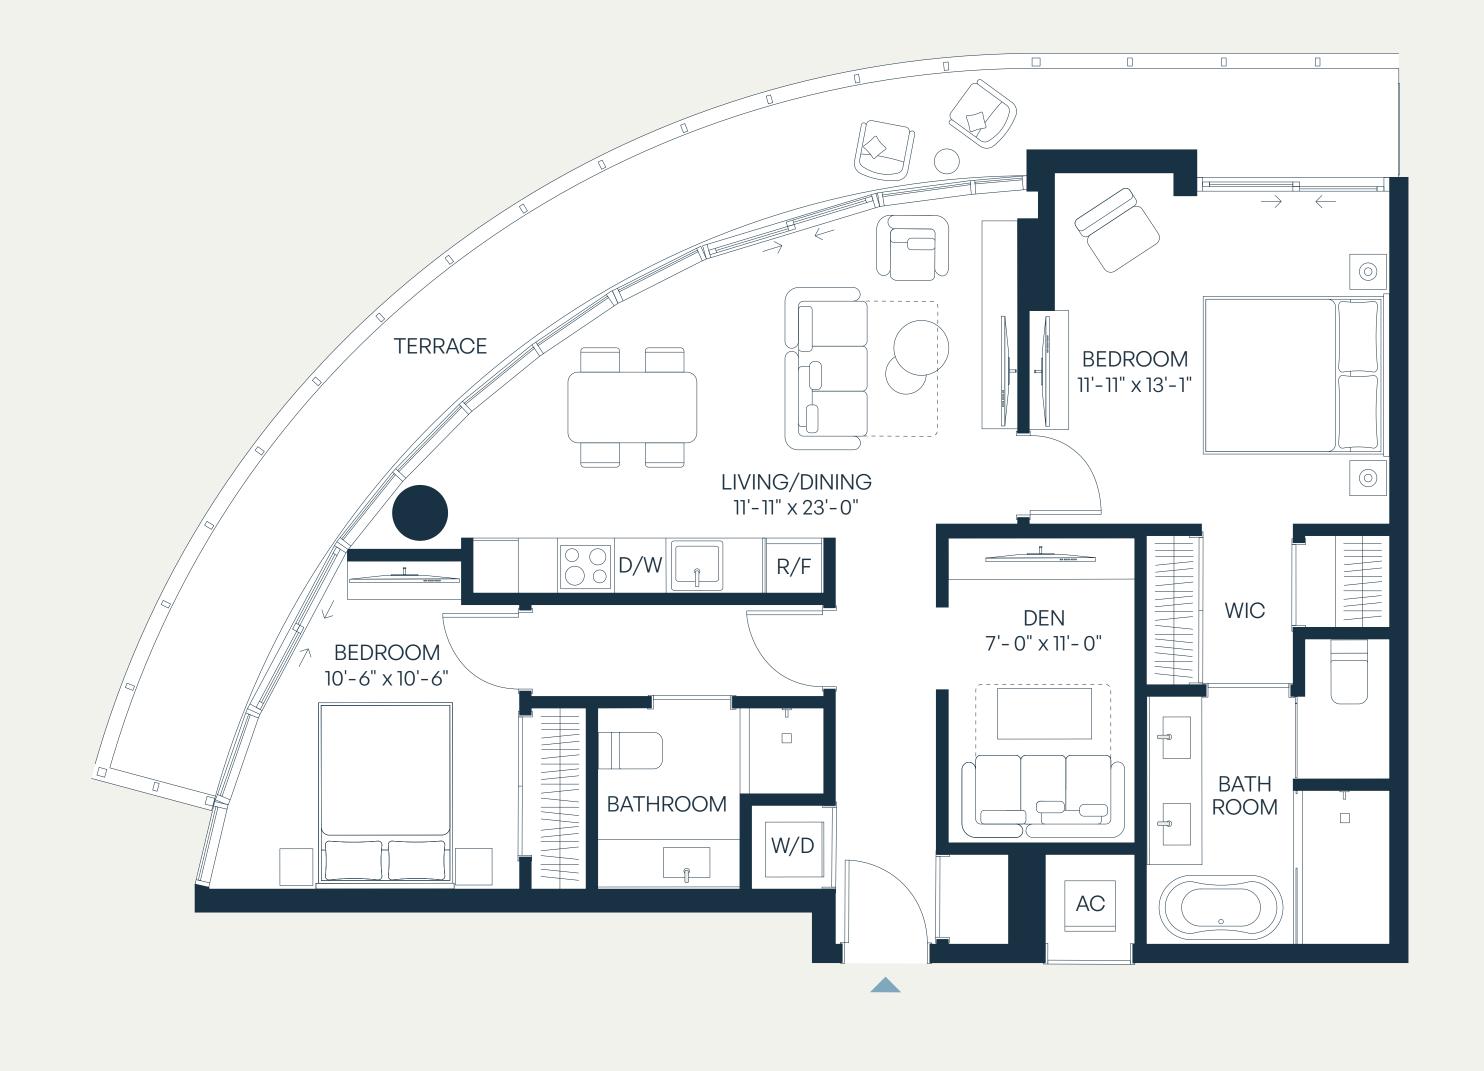

| 13 SM  |
| Interior | 1,016 SF | 94 SM  |





## Level 10 2 Bedroom+Den | 2 Bathroom

| Total    | 1,154 SF | 107 SM |
|----------|----------|--------|
| Terrace  | 138 SF   | 13 SM  |
| Interior | 1,016 SF | 94 SM  |





### Levels 10–11 2 Bedroom + Den | 3 Bathroom

| Total    | 1,308 – 1,332 SF | 122 – 124 SM |
|----------|------------------|--------------|
| Terrace* | 137 – 161 SF     | 13 – 15 SM   |
| Interior | 1,171 SF         | 109 SM       |

<sup>\*</sup>TERRACE SIZE VARIES PER RESIDENCES LOCATION.







### Levels 10–11 2 Bedroom + Den | 2 Bathroom

| Total    | 1,222 – 1,231 SF | 114 SM |
|----------|------------------|--------|
| Terrace* | 211 – 220 SF     | 20 SM  |
| Interior | 1,011 SF         | 94 SM  |

<sup>\*</sup>TERRACE SIZE VARIES PER RESIDENCES LOCATION.







### Level 11 2 Bedroom + Den | 2.5 Bathroom

| Total    | 1,058 SF | 98 SM |
|----------|----------|-------|
| Terrace  | 69 SF    | 6 SM  |
| Interior | 989 SF   | 92 SM |







#### Levels 10–11 2 Bedroom + Den | 2.5 Bathroom

| Total    | 1,359 SF | 126 SM |
|----------|----------|--------|
| Terrace  | 173 SF   | 16 SM  |
| Interior | 1,186 SF | 110 SM |







## Levels 3–9 Jr. 1 Bedroom | 1 Bathroom

| Total    | 405 – 467 SF | 38 – 44 SM |
|----------|--------------|------------|
| Terrace* | 30 – 92 SF   | 3 – 9 SM   |
| Interior | 375 SF       | 35 SM      |

<sup>\*</sup>TERRACE SIZE VARIES PER RESIDENCES LOCATION.







# Residence B1.A

## Levels 5, 7–8 Jr. 1 Bedroom | 1 Bathroom

| Total    | 478 SF | 44 SM |
|----------|--------|-------|
| Terrace  | 58 SF  | 5 SM  |
|