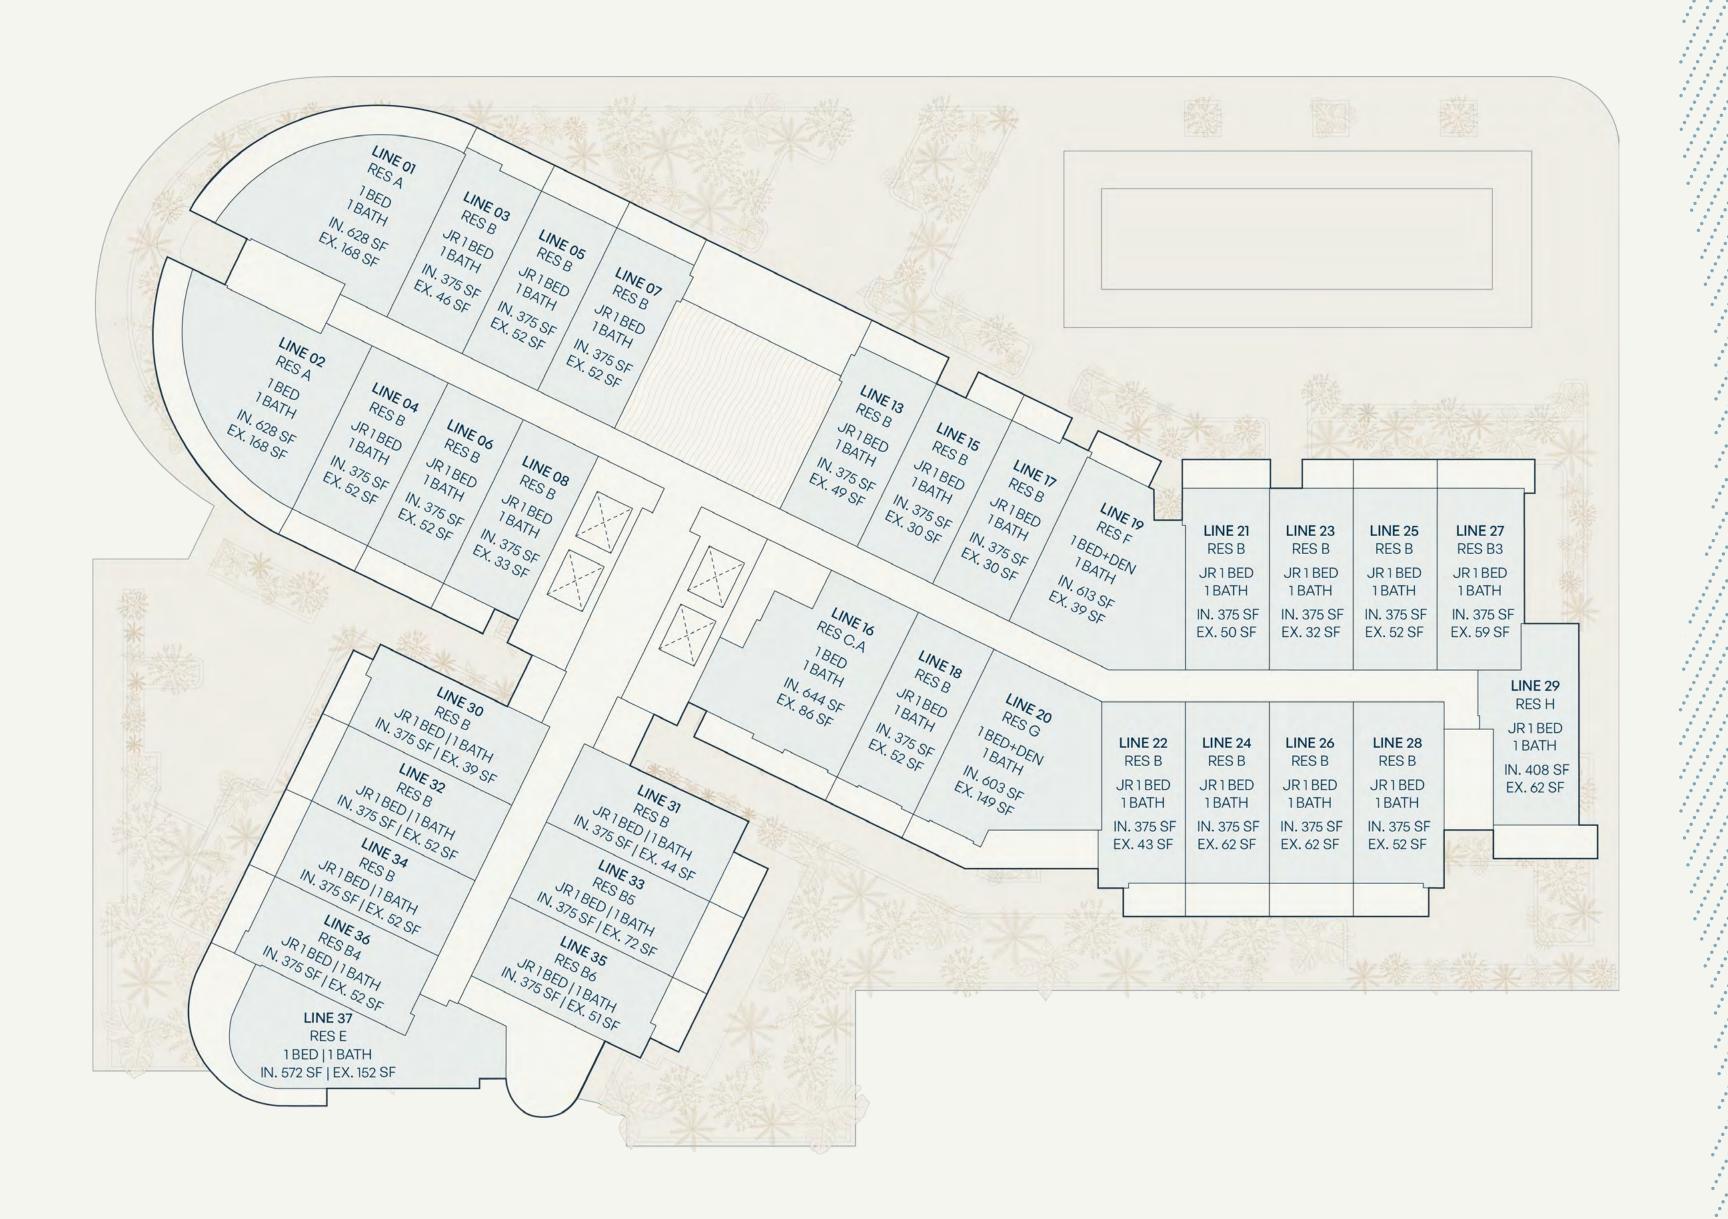

#### Level 3

#### **UNIT MIX**

| JR 1 BEDROOM  | 12 RESIDENCES             |        |       |
|---------------|---------------------------|--------|-------|
| Residence B   | Line 03-07, 18, 30-32, 34 | 375 SF | 35 SM |
| Residence B5  | Line 33                   | 375 SF | 35 SM |
| Residence B6  | Line 35                   | 375 SF | 35 SM |
| 1 BEDROOM     | 5 RESIDENCES              |        |       |
| Residence A   | Line 01, 02               | 628 SF | 58 SM |
| Residence D   | Line 36                   | 550 SF | 51 SM |
| Residence C.A | Line 16                   | 644 SF | 60 SM |
| Residence G   | Line 20                   | 603 SF | 56 SM |