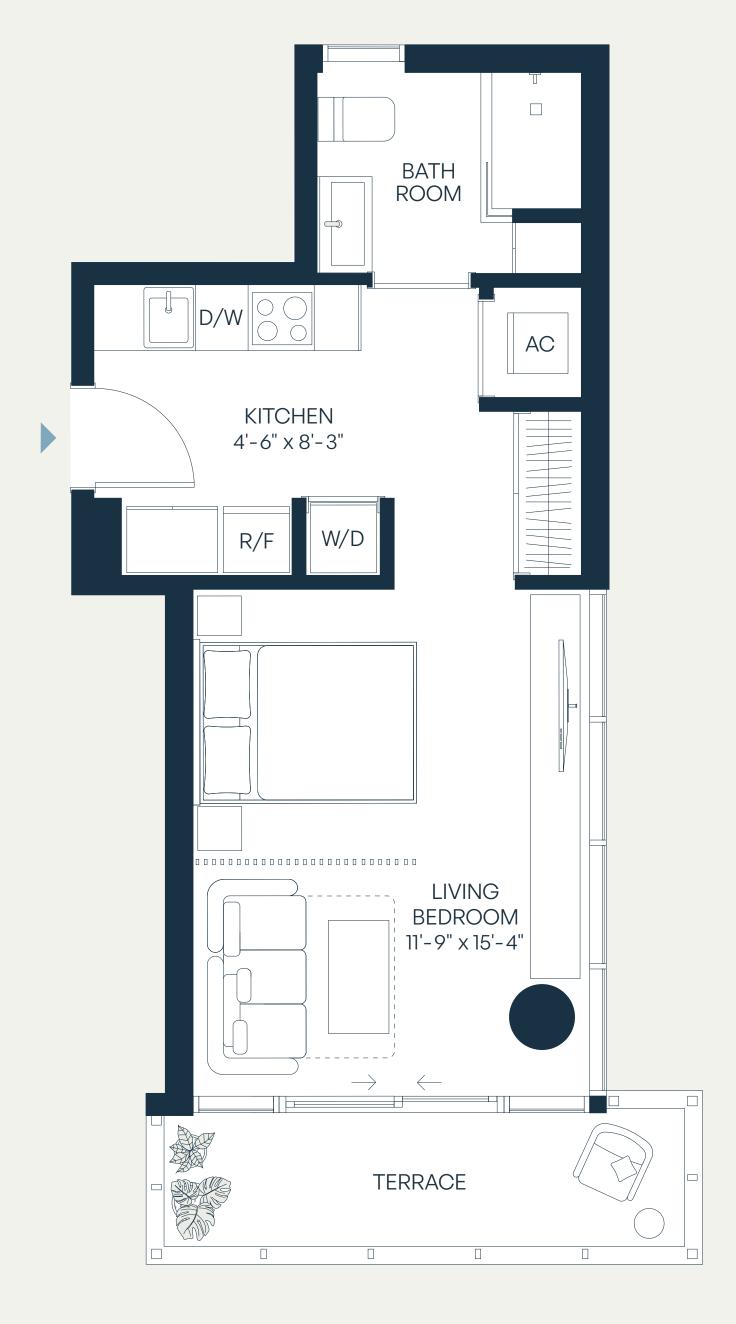

## Levels 3–11 1Bedroom + Den | 1Bathroom

| Total    | 723 – 752 SF | 67 – 70 SM |
|----------|--------------|------------|
| Terrace* | 120 – 149 SF | 11 – 14 SM |
| Interior | 603 SF       | 56 SM      |

<sup>\*</sup>TERRACE SIZE VARIES PER RESIDENCES LOCATION.