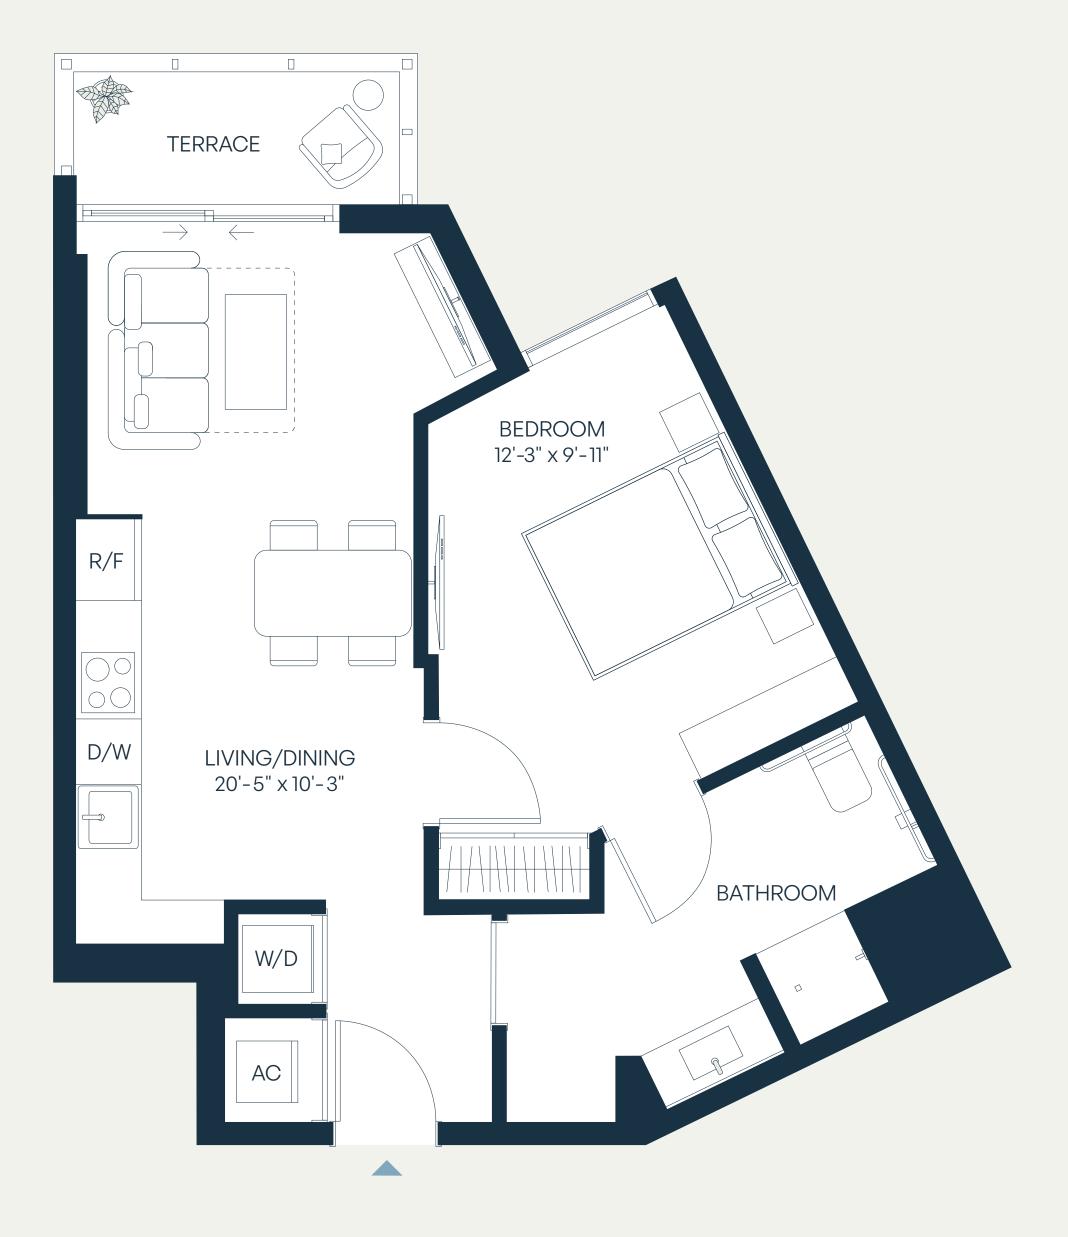

# Residence C1.A

## Level 11 2 Bedroom+Den | 2 Bathroom

| Total    | 1,154 SF | 107 SM |
|----------|----------|--------|
| Terrace  | 138 SF   | 13 SM  |
| Interior | 1,016 SF | 94 SM  |