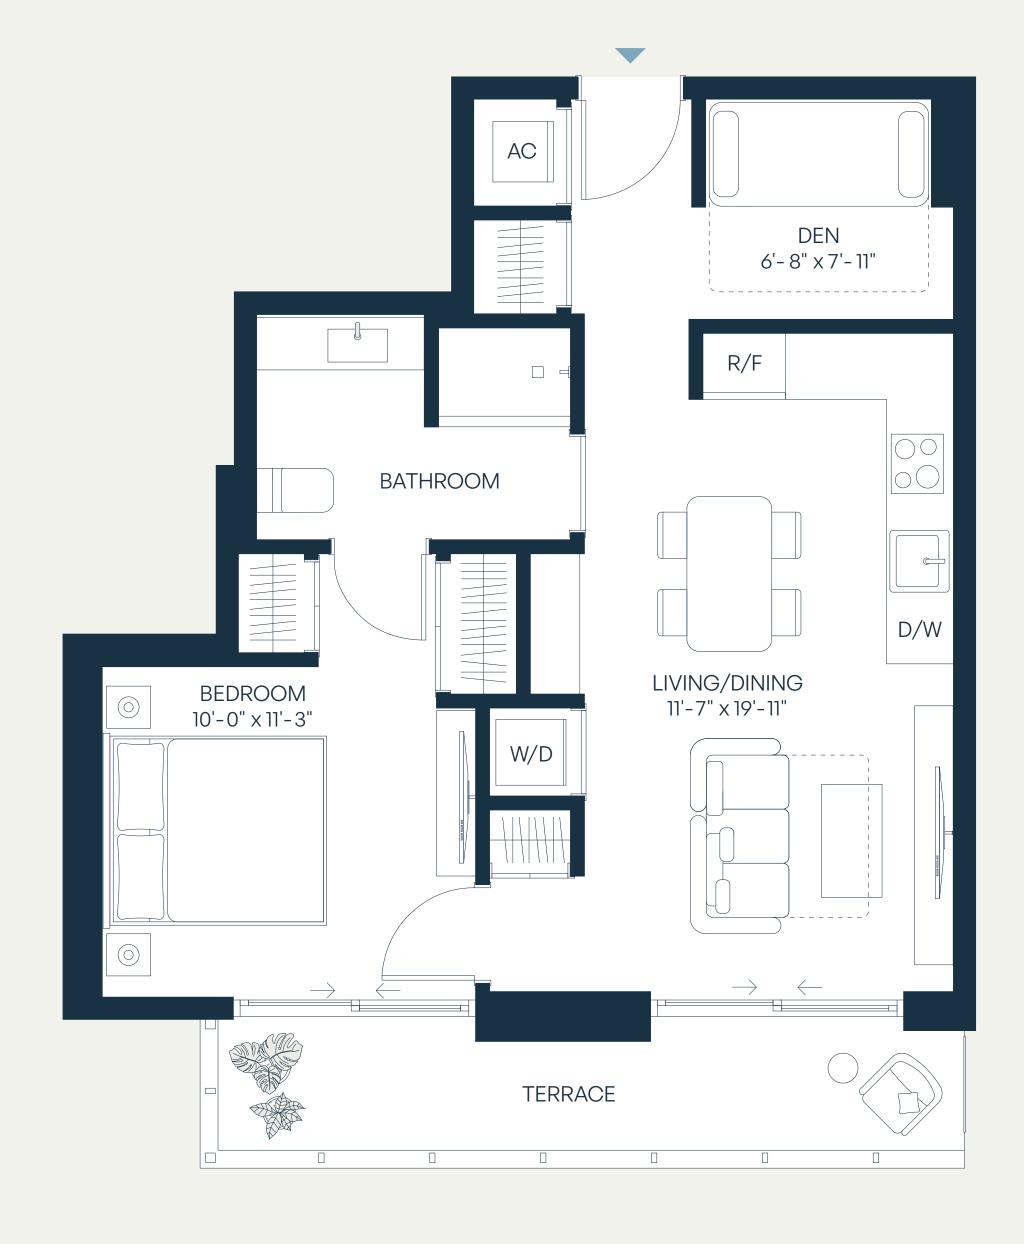

## Residence F.A

## Levels 6, 9 1Bedroom | 1Bathroom

| Total    | 652 SF | 61 SM |
|----------|--------|-------|
| Terrace  | 39 SF  | 4 SM  |
| Interior | 613 SF | 57 SM |

## Levels 4, 5, 7, 8 1Bedroom+Den | 1Bathroom

| Total    | 652 SF | 61 SM |
|----------|--------|-------|
| Terrace  | 39 SF  | 4 SM  |
| Interior | 613 SF | 57 SM |