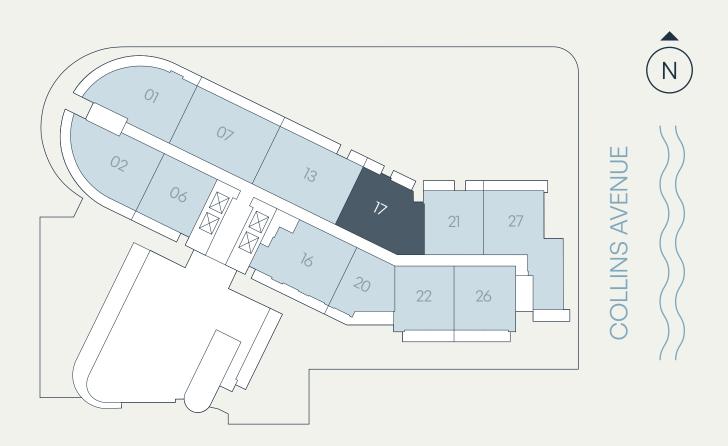

13 SM  |
| Interior | 1,016 SF | 94 SM  |





### Levels 10–11 2 Bedroom + Den | 3 Bathroom

| Total    | 1,308 – 1,332 SF | 122 – 124 SM |
|----------|------------------|--------------|
| Terrace* | 137 – 161 SF     | 13 – 15 SM   |
| Interior | 1,171 SF         | 109 SM       |

<sup>\*</sup>TERRACE SIZE VARIES PER RESIDENCES LOCATION.







### Levels 10–11 2 Bedroom + Den | 2 Bathroom

| Total    | 1,222 – 1,231 SF | 114 SM |
|----------|------------------|--------|
| Terrace* | 211 – 220 SF     | 20 SM  |
| Interior | 1,011 SF         | 94 SM  |

<sup>\*</sup>TERRACE SIZE VARIES PER RESIDENCES LOCATION.







### Level 11 2 Bedroom + Den | 2.5 Bathroom

| Total    | 1,058 SF | 98 SM |
|----------|----------|-------|
| Terrace  | 69 SF    | 6 SM  |
| Interior | 989 SF   | 92 SM |







#### Levels 10–11 2 Bedroom + Den | 2.5 Bathroom

| Total    | 1,359 SF | 126 SM |
|----------|----------|--------|
| Terrace  | 173 SF   | 16 SM  |
| Interior | 1,186 SF | 110 SM |







## Levels 3–9 Jr. 1 Bedroom | 1 Bathroom

| Total    | 405 – 467 SF | 38 – 44 SM |
|----------|--------------|------------|
| Terrace* | 30 – 92 SF   | 3 – 9 SM   |
| Interior | 375 SF       | 35 SM      |

<sup>\*</sup>TERRACE SIZE VARIES PER RESIDENCES LOCATION.







# Residence B1.A

## Levels 5, 7–8 Jr. 1 Bedroom | 1 Bathroom

| Total    | 478 SF | 44 SM |
|----------|--------|-------|
| Terrace  | 58 SF  | 5 SM  |
| Interior | 420 SF | 39 SM |







## Levels 5–8 Jr. 1 Bedroom | 1 Bathroom

| Total    | 478 SF | 44 SM |
|----------|--------|-------|
| Terrace  | 58 SF  | 5 SM  |
| Interior