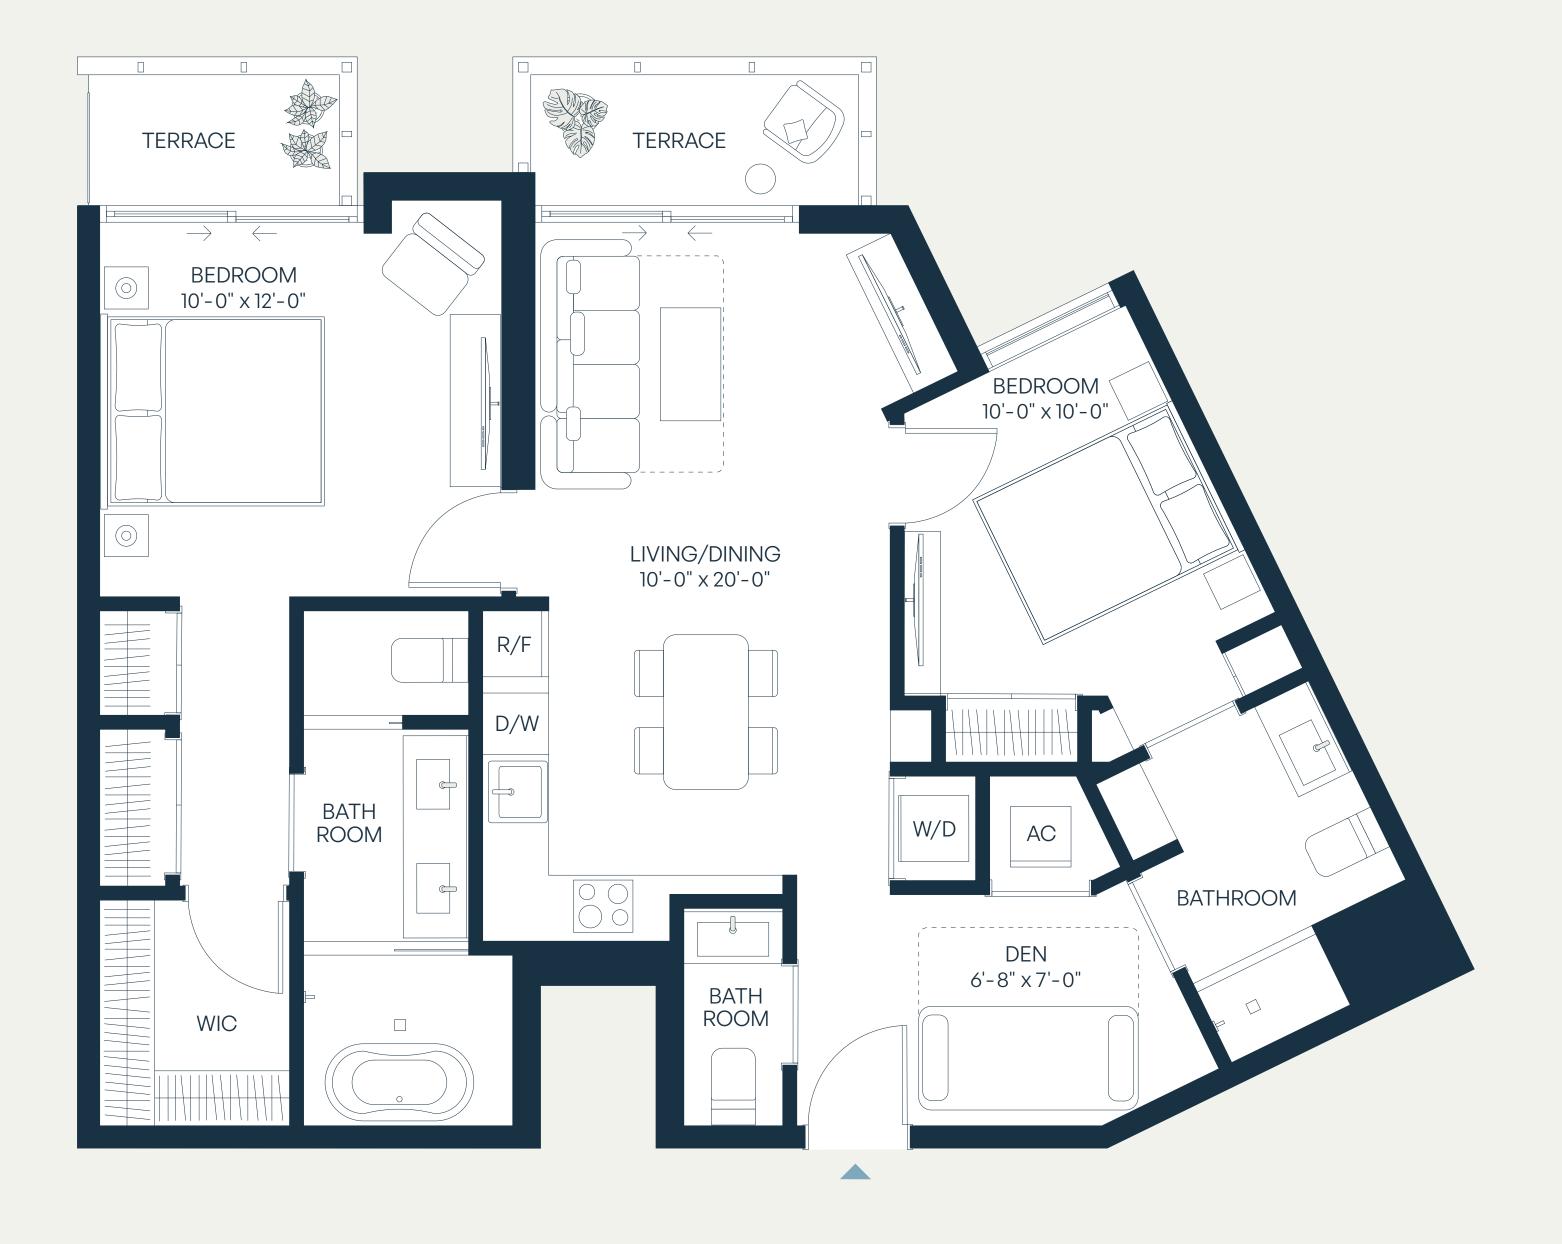

3 SM  |
| Interior | 1,016 SF | 94 SM  |





### Levels 10–11 2 Bedroom + Den | 3 Bathroom

| Total    | 1,308 – 1,332 SF | 122 – 124 SM |
|----------|------------------|--------------|
| Terrace* | 137 – 161 SF     | 13 – 15 SM   |
| Interior | 1,171 SF         | 109 SM       |

<sup>\*</sup>TERRACE SIZE VARIES PER RESIDENCES LOCATION.







### Levels 10–11 2 Bedroom + Den | 2 Bathroom

| Total    | 1,222 – 1,231 SF | 114 SM |
|----------|------------------|--------|
| Terrace* | 211 – 220 SF     | 20 SM  |
| Interior | 1,011 SF         | 94 SM  |

<sup>\*</sup>TERRACE SIZE VARIES PER RESIDENCES LOCATION.







### Level 11 2 Bedroom + Den | 2.5 Bathroom

| Total    | 1,058 SF | 98 SM |
|----------|----------|-------|
| Terrace  | 69 SF    | 6 SM  |
| Interior | 989 SF   | 92 SM |







#### Levels 10–11 2 Bedroom + Den | 2.5 Bathroom

| Total    | 1,359 SF | 126 SM |
|----------|----------|--------|
| Terrace  | 173 SF   | 16 SM  |
| Interior | 1,186 SF | 110 SM |







## Levels 3–9 Jr. 1 Bedroom | 1 Bathroom

| Total    | 405 – 467 SF | 38 – 44 SM |
|----------|--------------|------------|
| Terrace* | 30 – 92 SF   | 3 – 9 SM   |
| Interior | 375 SF       | 35 SM      |

<sup>\*</sup>TERRACE SIZE VARIES PER RESIDENCES LOCATION.







# Residence B1.A

## Levels 5, 7–8 Jr. 1 Bedroom | 1 Bathroom

| Total    | 478 SF | 44 SM |
|----------|--------|-------|
| Terrace  | 58 SF  | 5 SM  |
| Interior | 420 SF | 39 SM |







## Levels 5–8 Jr. 1 Bedroom | 1 Bathroom

| Total    | 478 SF | 44 SM |
|----------|--------|-------|
| Terrace  | 58 SF  | 5 SM  |
| Interior |