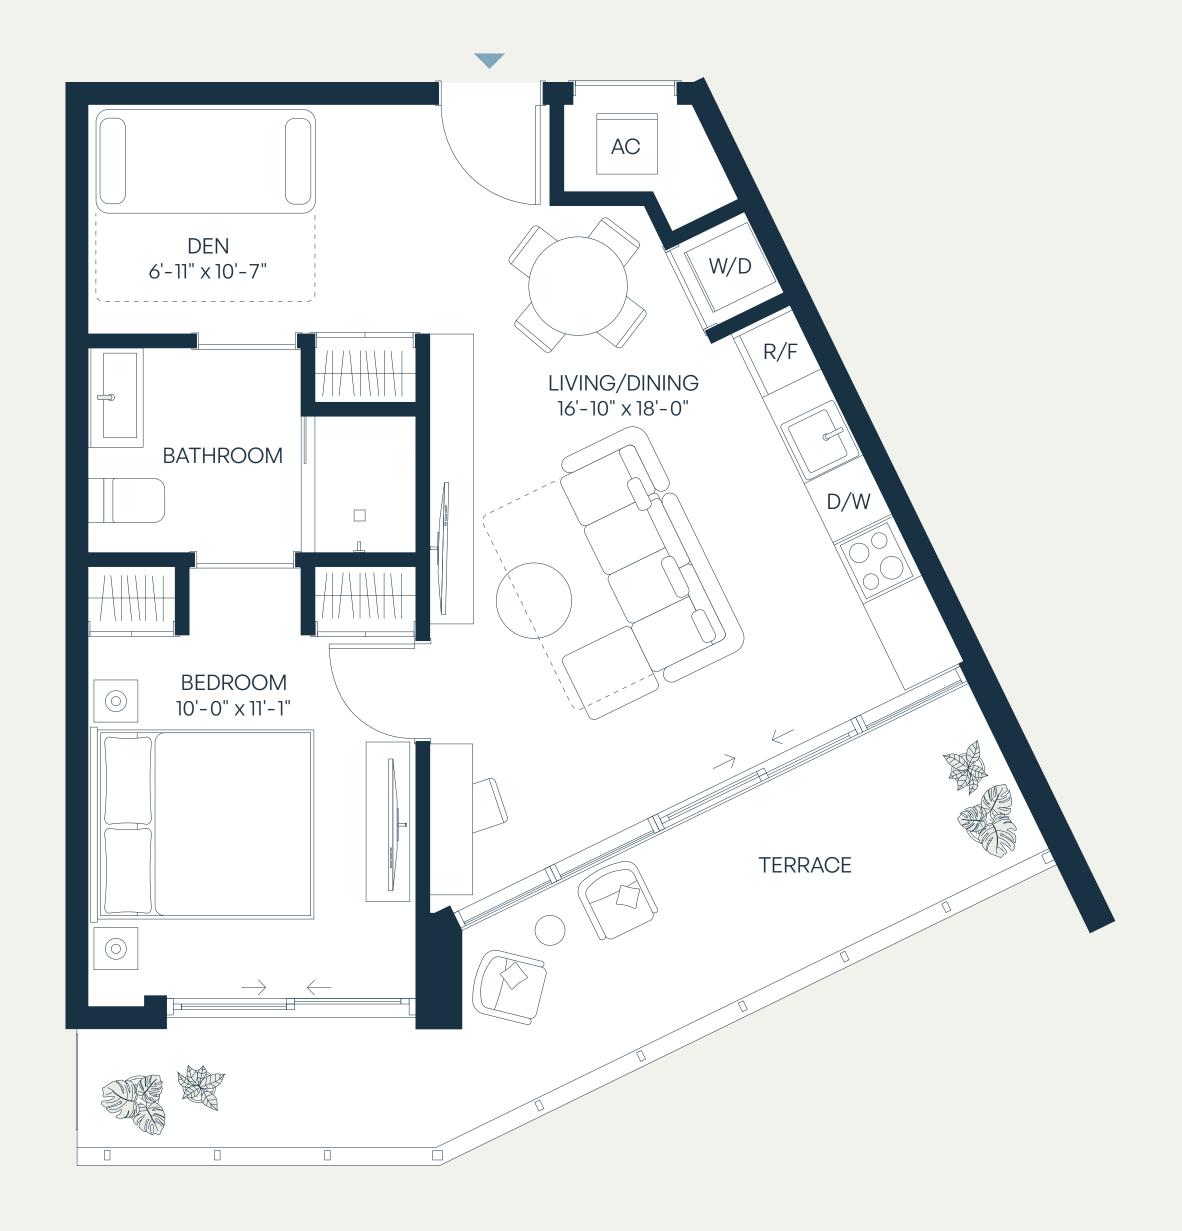

## Residence F.A

## Levels 6, 9 1Bedroom | 1Bathroom

| Total    | 652 SF | 61 SM |
|----------|--------|-------|
| Terrace  | 39 SF  | 4 SM  |
| Interior | 613 SF | 57 SM |







## Levels 5–7, 9 1Bedroom+Den | 1Bathroom

| Total    | 730 SF | 68 SM |
|----------|--------|-------|
| Terrace  | 86 SF  | 8 SM  |
| Interior | 644 SF | 60 SM |





## Levels 4, 5, 7, 8 1Bedroom+Den | 1Bathroom

| Total    | 652 SF | 61 SM |
|----------|--------|-------|
| Terrace  | 39 SF  | 4 SM  |
| Interior | 613 SF | 57 SM |







## Levels 3–11 1Bedroom + Den | 1Bathroom

| Total    | 723 – 752 SF | 67 – 70 SM |
|----------|--------------|------------|
| Terrace* | 120 – 149 SF | 11 – 14 SM |
| Interior | 603 SF       | 56 SM      |

<sup>\*</sup>TERRACE SIZE VARIES PER RESIDENCES LOCATION.







## Levels 9–11 1 Bedroom + Den | 2 Bathroom

| Total    | 830 – 865 SF | 77 – 81 SM |
|----------|--------------|------------|
| Terrace* | 79 – 114 SF  | 7 – 11 SM  |
| Interior | 751 SF       | 70 SM      |

<sup>\*</sup>TERRACE SIZE VARIES PER RESIDENCES LOCATION.









### Levels 8–11 1 Bedroom + Den | 2 Bathroom

| Total    | 842 SF | 78 SM |
|----------|--------|-------|
| Terrace  | 85 SF  | 8 SM  |
| Interior | 757 SF | 70 SM |





## Level 9 1Bedroom + Den | 2 Bathroom

| Total    | 956 SF | 89 SM |
|----------|--------|-------|
| Terrace  | 115 SF | 11 SM |
| Interior | 841 SF | 78 SM |





## Residence M.A

## Level 10 2 Bedroom | 2 Bathroom

| Total    | 1,058 SF | 98 SM |
|----------|----------|-------|
| Terrace  | 69 SF    | 6 SM  |
| Interior | 989 SF   | 92 SM |