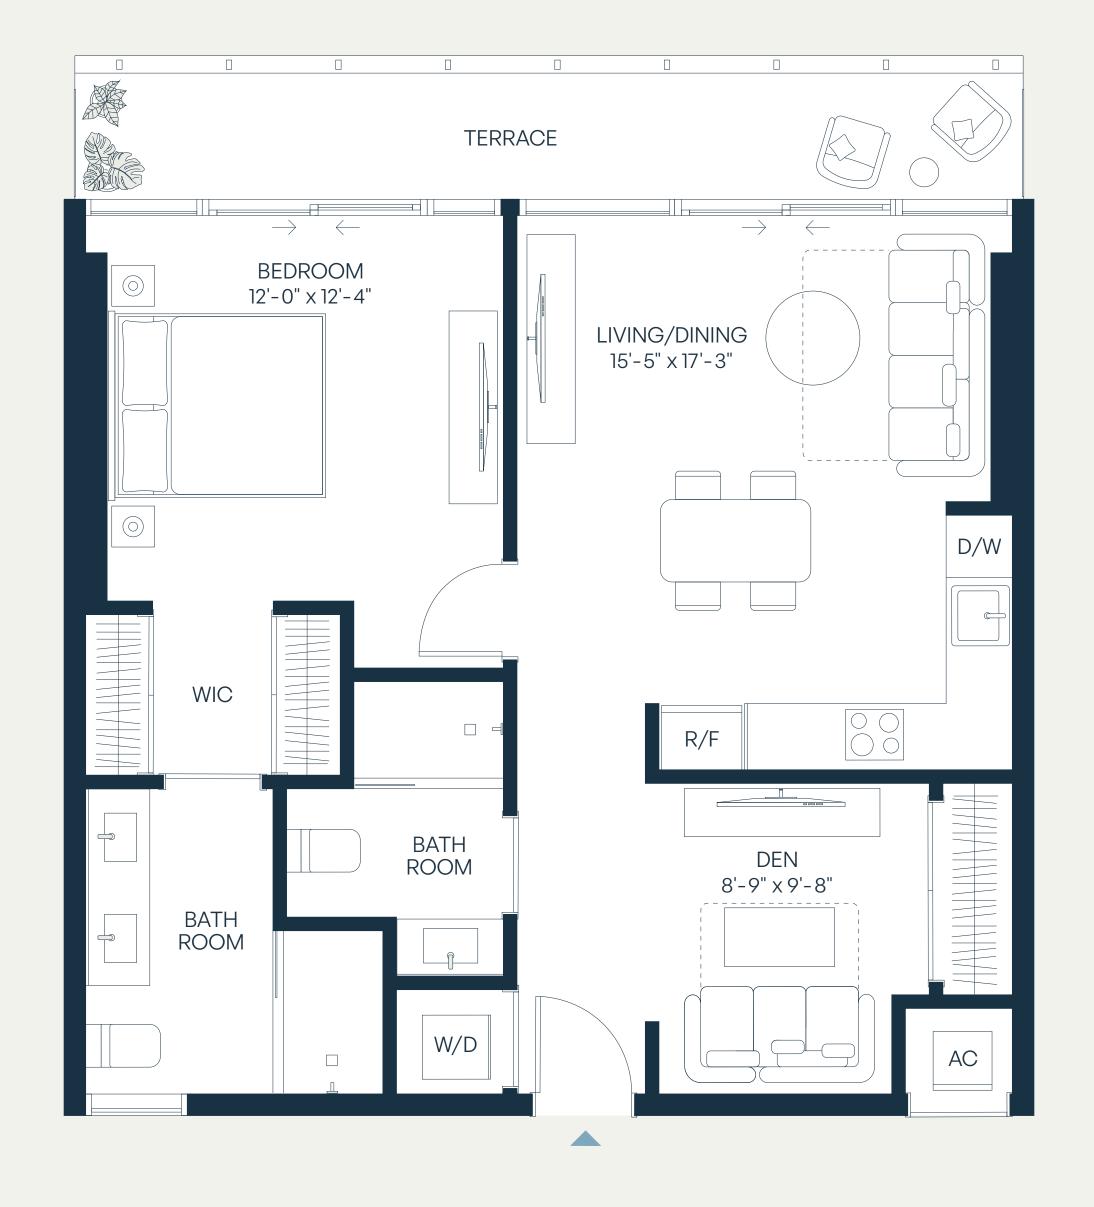

## Residence F.A

## Levels 6, 9 1Bedroom | 1Bathroom

| Total    | 652 SF | 61 SM |
|----------|--------|-------|
| Terrace  | 39 SF  | 4 SM  |
| Interior | 613 SF | 57 SM |