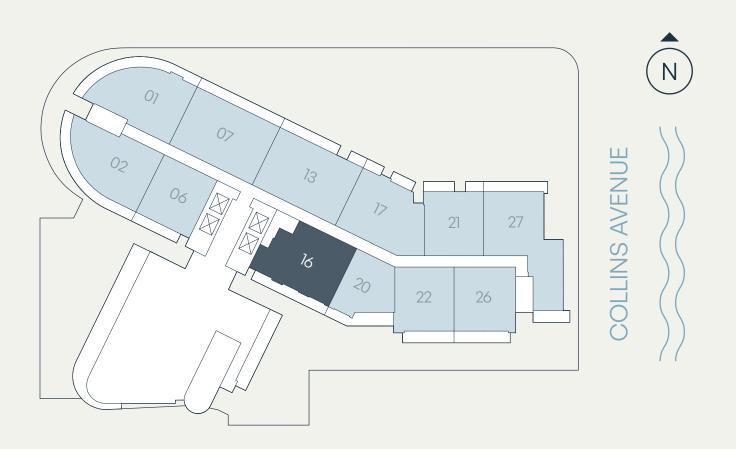

## Residence M.A

## Level 10 2 Bedroom | 2 Bathroom

| Total    | 1,058 SF | 98 SM |
|----------|----------|-------|
| Terrace  | 69 SF    | 6 SM  |
| Interior | 989 SF   | 92 SM |