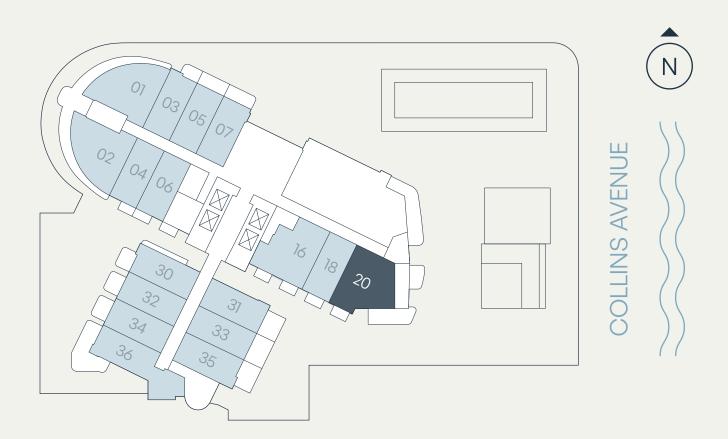

## Residence F.A

## Levels 6, 9 1Bedroom | 1Bathroom

| Total    | 652 SF | 61 SM |
|----------|--------|-------|
| Terrace  | 39 SF  | 4 SM  |
| Interior | 613 SF | 57 SM |







## Levels 5–7, 9 1Bedroom+Den | 1Bathroom

| Total    | 730 SF | 68 SM |
|----------|--------|-------|
| Terrace  | 86 SF  | 8 SM  |
| Interior | 644 SF | 60 SM |





## Levels 4, 5, 7, 8 1Bedroom+Den | 1Bathroom

| Total    | 652 SF | 61 SM |
|----------|--------|-------|
| Terrace  | 39 SF  | 4 SM  |
| Interior | 613 SF | 57 SM |







## Levels 3–11 1Bedroom + Den | 1Bathroom

| Total    | 723 – 752 SF | 67 – 70 SM |
|----------|--------------|------------|
| Terrace* | 120 – 149 SF | 11 – 14 SM |
| Interior | 603 SF       | 56 SM      |

<sup>\*</sup>TERRACE SIZE VARIES PER RESIDENCES LOCATION.







## Levels 9–11 1 Bedroom + Den | 2 Bathroom

| Total    | 830 – 865 SF | 77 – 81 SM |
|----------|--------------|------------|
| Terrace* | 79 – 114 SF  | 7 – 11 SM  |
| Interior | 751 SF       | 70 SM      |

<sup>\*</sup>TERRACE SIZE VARIES PER RESIDENCES LOCATION.









### Levels 8–11 1 Bedroom + Den | 2 Bathroom

| Total    | 842 SF | 78 SM |
|----------|--------|-------|
| Terrace  | 85 SF  | 8 SM  |
| Interior | 757 SF | 70 SM |





## Level 9 1Bedroom + Den | 2 Bathroom

| Total    | 956 SF | 89 SM |
|----------|--------|-------|
| Terrace  | 115 SF | 11 SM |
| Interior | 841 SF | 78 SM |





## Residence M.A

## Level 10 2 Bedroom | 2 Bathroom

| Total    | 1,058 SF | 98 SM |
|----------|----------|-------|
| Terrace  | 69 SF    | 6 SM  |
| Interior | 989 SF   | 92 SM |