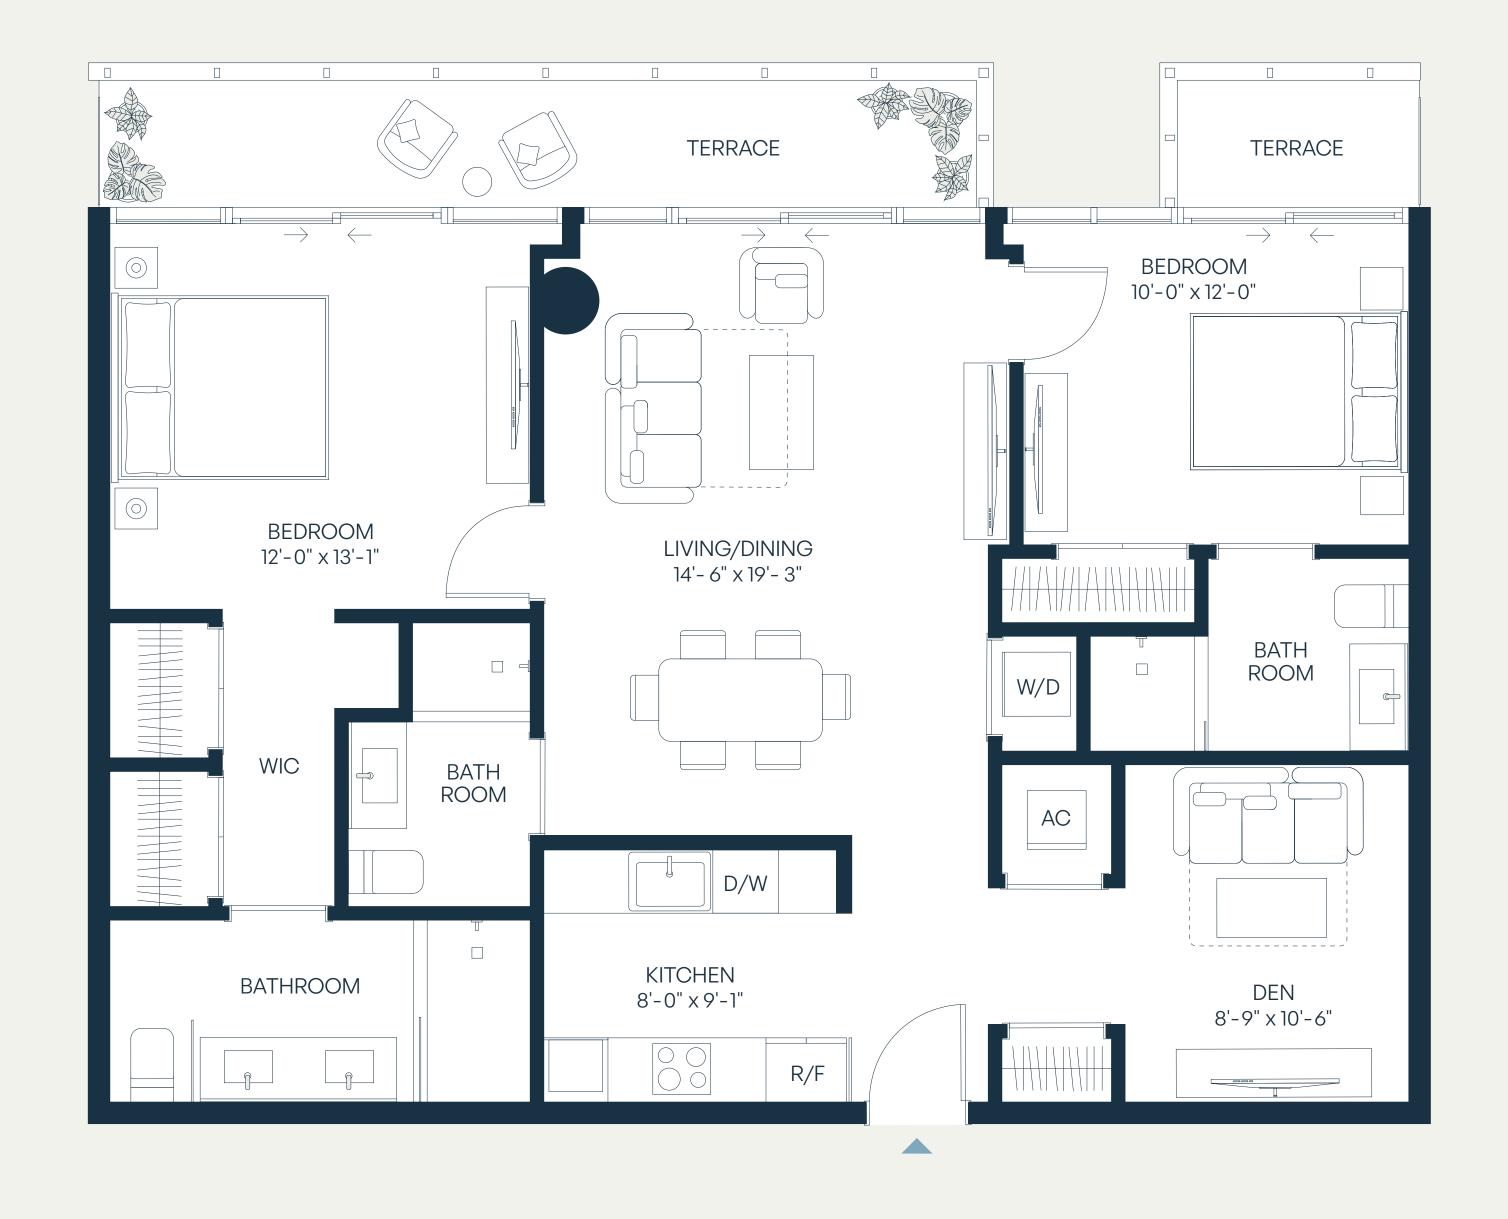

# Residence C1.A

## Level 11 2 Bedroom+Den | 2 Bathroom

| Total    | 1,154 SF | 107 SM |
|----------|----------|--------|
| Terrace  | 138 SF   | 13 SM  |
| Interior | 1,016 SF | 94 SM  |

## Level 10 2 Bedroom+Den | 2 Bathroom

| Total    | 1,154 SF | 107 SM |
|----------|----------|--------|
| Terrace  | 138 SF   | 13 SM  |
| Interior | 1,016 SF | 94 SM  |