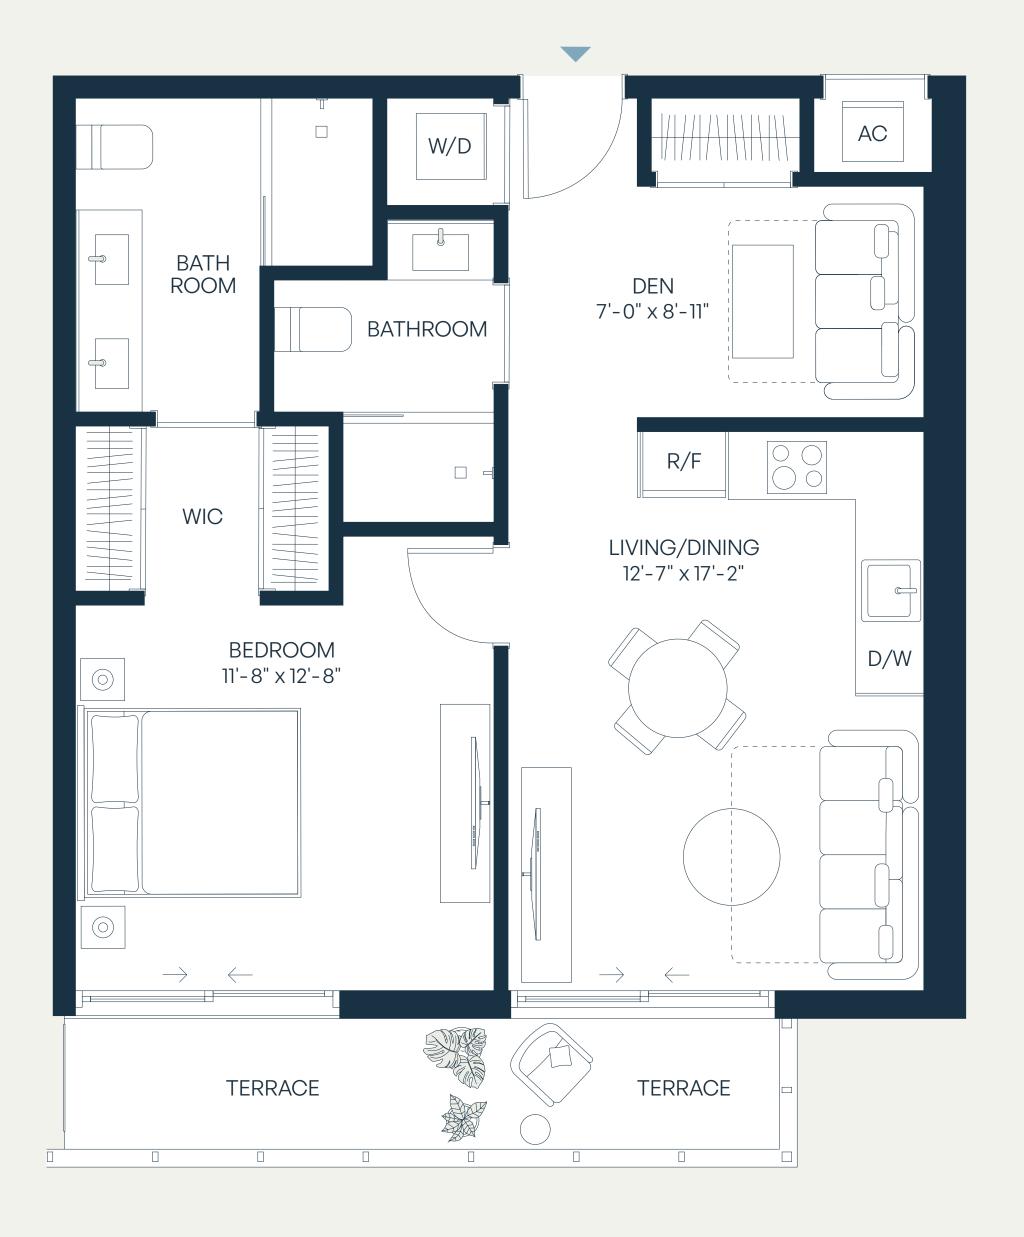

# Residence C1.A

## Level 11 2 Bedroom+Den | 2 Bathroom

| Total    | 1,154 SF | 107 SM |
|----------|----------|--------|
| Terrace  | 138 SF   | 13 SM  |
| Interior | 1,016 SF | 94 SM  |

## Level 10 2 Bedroom+Den | 2 Bathroom

| Total    | 1,154 SF | 107 SM |
|----------|----------|--------|
| Terrace  | 138 SF   | 13 SM  |
| Interior | 1,016 SF | 94 SM  |