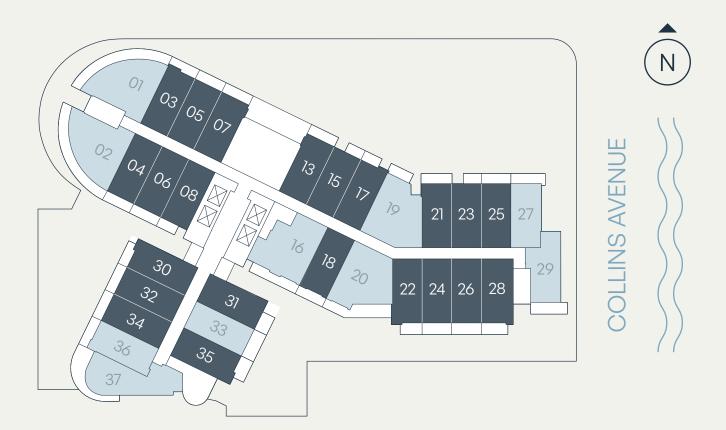

#### Level 10

#### **UNIT MIX**

| 1BED + DEN    | 5 RESIDENCES    |          |        |
|---------------|-----------------|----------|--------|
| Residence G   | Line 20         | 603 SF   | 56 SM  |
| Residence J   | Line 21, 22, 26 | 751 SF   | 70 SM  |
| Residence J1  | Line 06         | 757 SF   | 67 SM  |
| 2 BEDROOMS    | 1 RESIDENCE     |          |        |
| Residence M.A | Line 17         | 989 SF   | 92 SM  |
| 2 BED + DEN   | 6 RESIDENCES    |          |        |
| Residence C1  | Line 16         | 1,016 SF | 94 SM  |
| Residence K   | Line 07, 13     | 1,171 SF | 109 SM |
| Residence L   | Line 01, 02     | 1,011 SF | 94 SM  |
| Residence N   | Line 27         | 1,186 SF | 110 SM |
|               |                 |          |        |