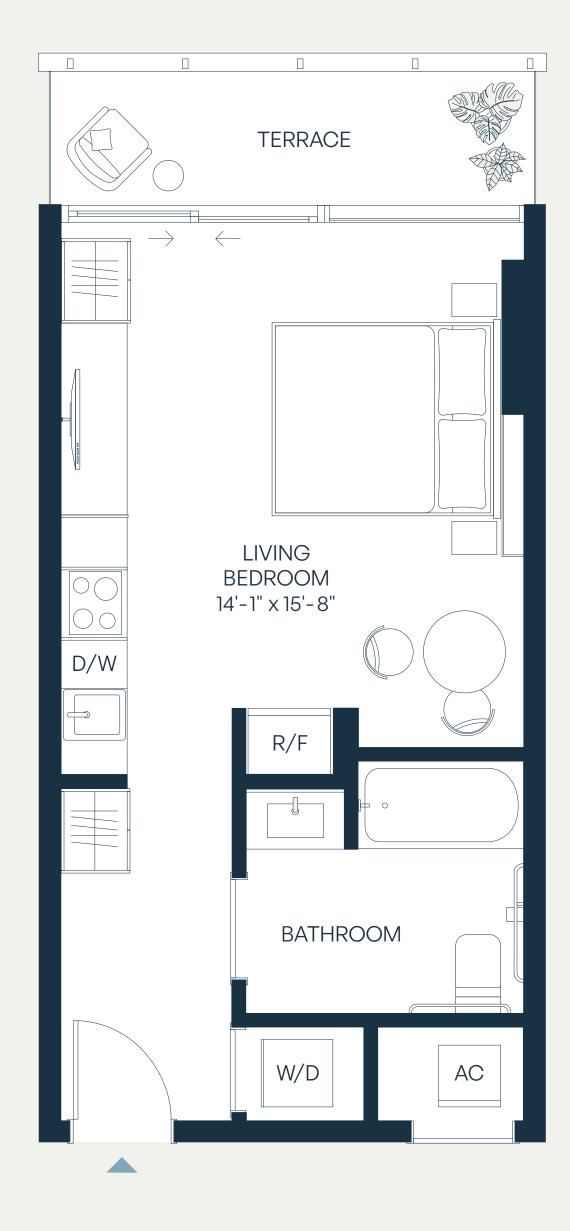

## Residence F.A

## Levels 6, 9 1Bedroom | 1Bathroom

| Total    | 652 SF | 61 SM |
|----------|--------|-------|
| Terrace  | 39 SF  | 4 SM  |
| Interior | 613 SF | 57 SM |