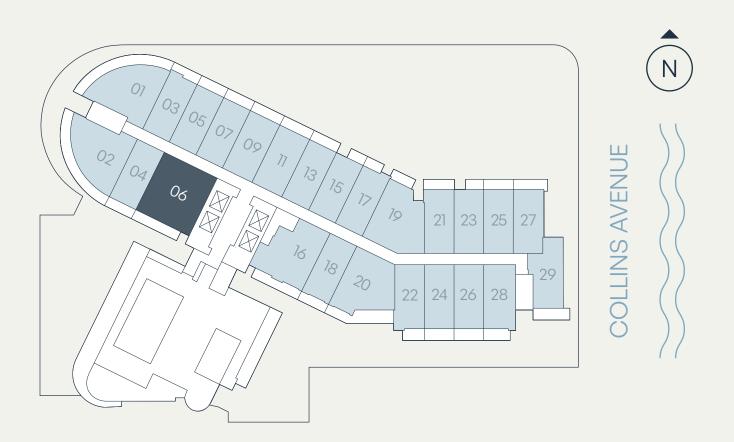

## Residence F.A

## Levels 6, 9 1Bedroom | 1Bathroom

| Total    | 652 SF | 61 SM |
|----------|--------|-------|
| Terrace  | 39 SF  | 4 SM  |
| Interior | 613 SF | 57 SM |