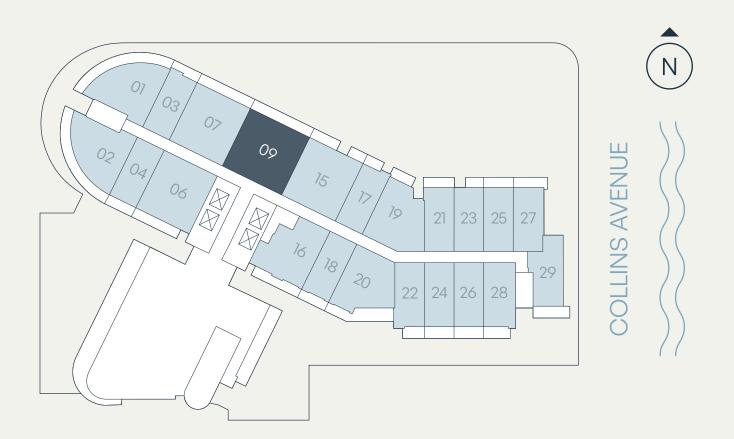

## Residence M.A

## Level 10 2 Bedroom | 2 Bathroom

| Total    | 1,058 SF | 98 SM |
|----------|----------|-------|
| Terrace  | 69 SF    | 6 SM  |
| Interior | 989 SF   | 92 SM |