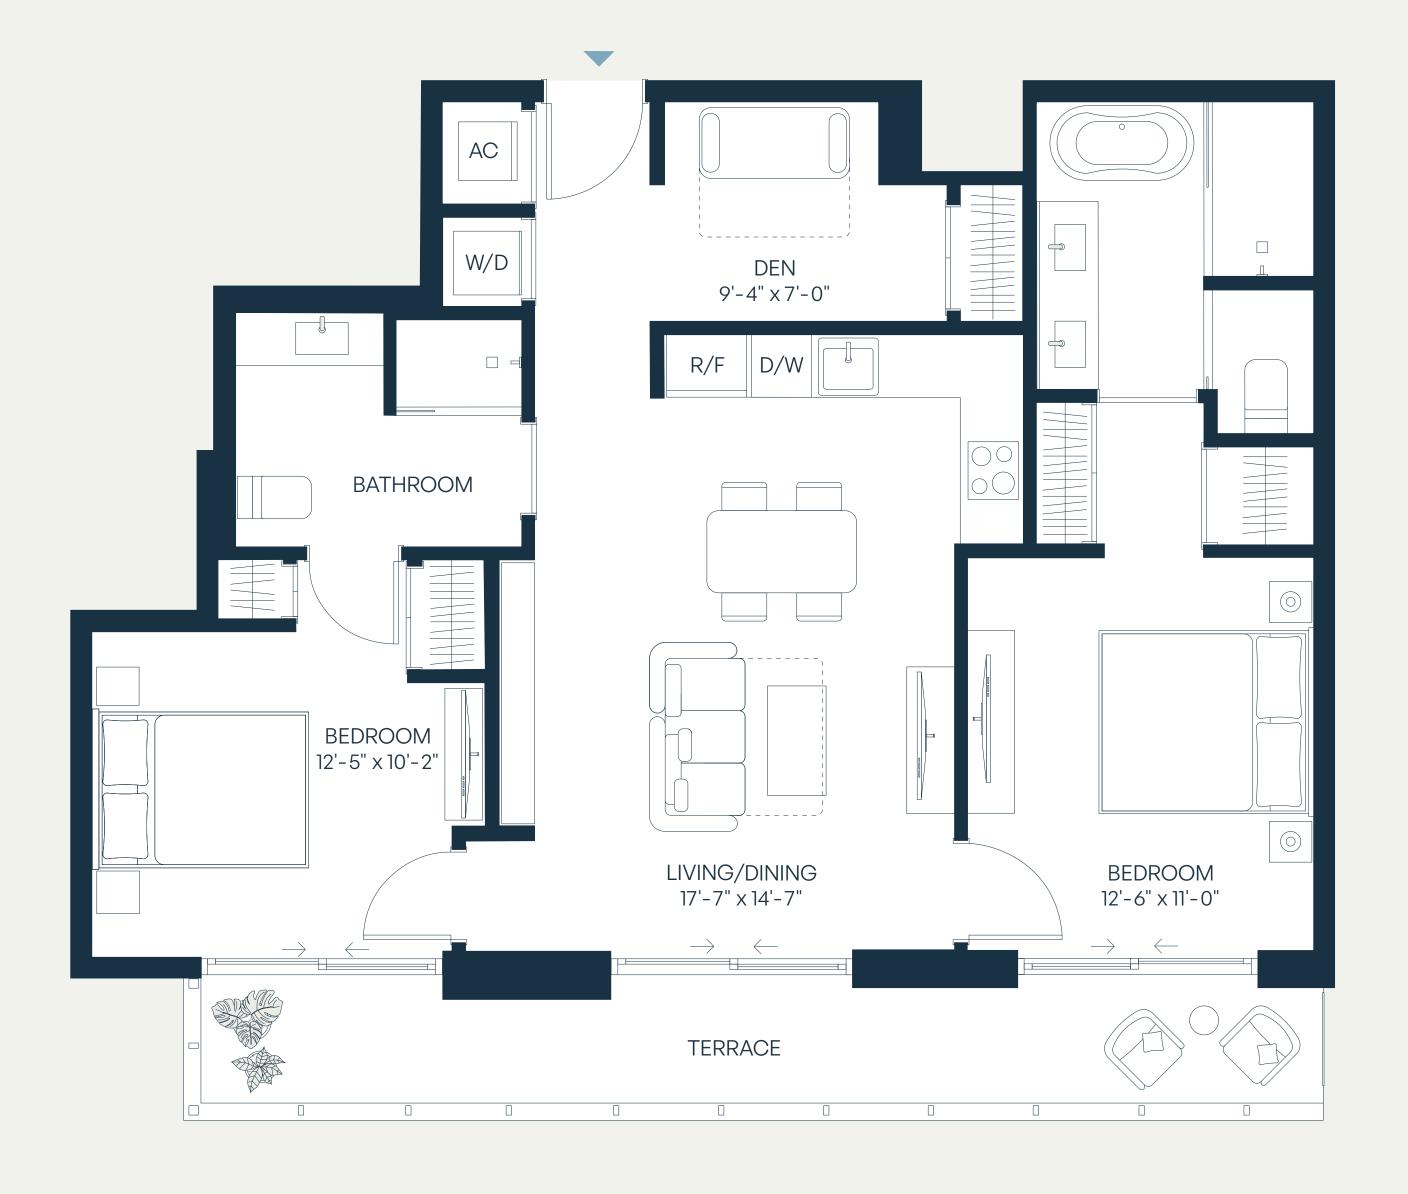

## Residence F.A

## Levels 6, 9 1Bedroom | 1Bathroom

| Total    | 652 SF | 61 SM |
|----------|--------|-------|
| Terrace  | 39 SF  | 4 SM  |
| Interior | 613 SF | 57 SM |

## Levels 5–7, 9 1Bedroom+Den | 1Bathroom

| Total    | 730 SF | 68 SM |
|----------|--------|-------|
| Terrace  | 86 SF  | 8 SM  |
| Interior | 644 SF | 60 SM |

## Levels 4, 5, 7, 8 1Bedroom+Den | 1Bathroom

| Total    | 652 SF | 61 SM |
|----------|--------|-------|
| Terrace  | 39 SF  | 4 SM  |
| Interior | 613 SF | 57 SM |