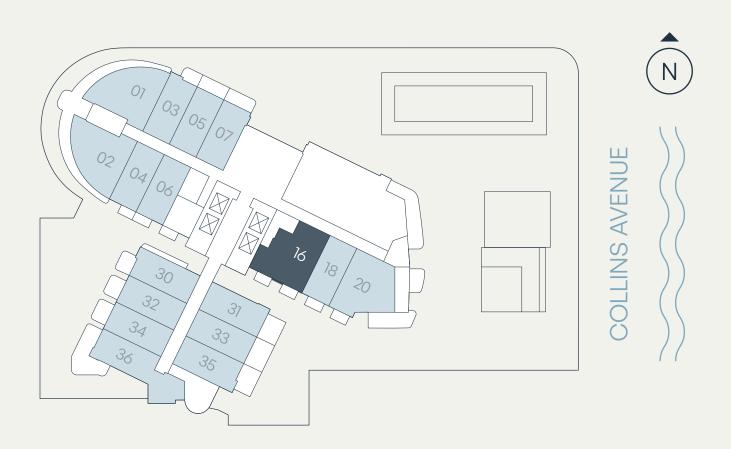

## Residence M.A

## Level 10 2 Bedroom | 2 Bathroom

| Total    | 1,058 SF | 98 SM |
|----------|----------|-------|
| Terrace  | 69 SF    | 6 SM  |
| Interior | 989 SF   | 92 SM |