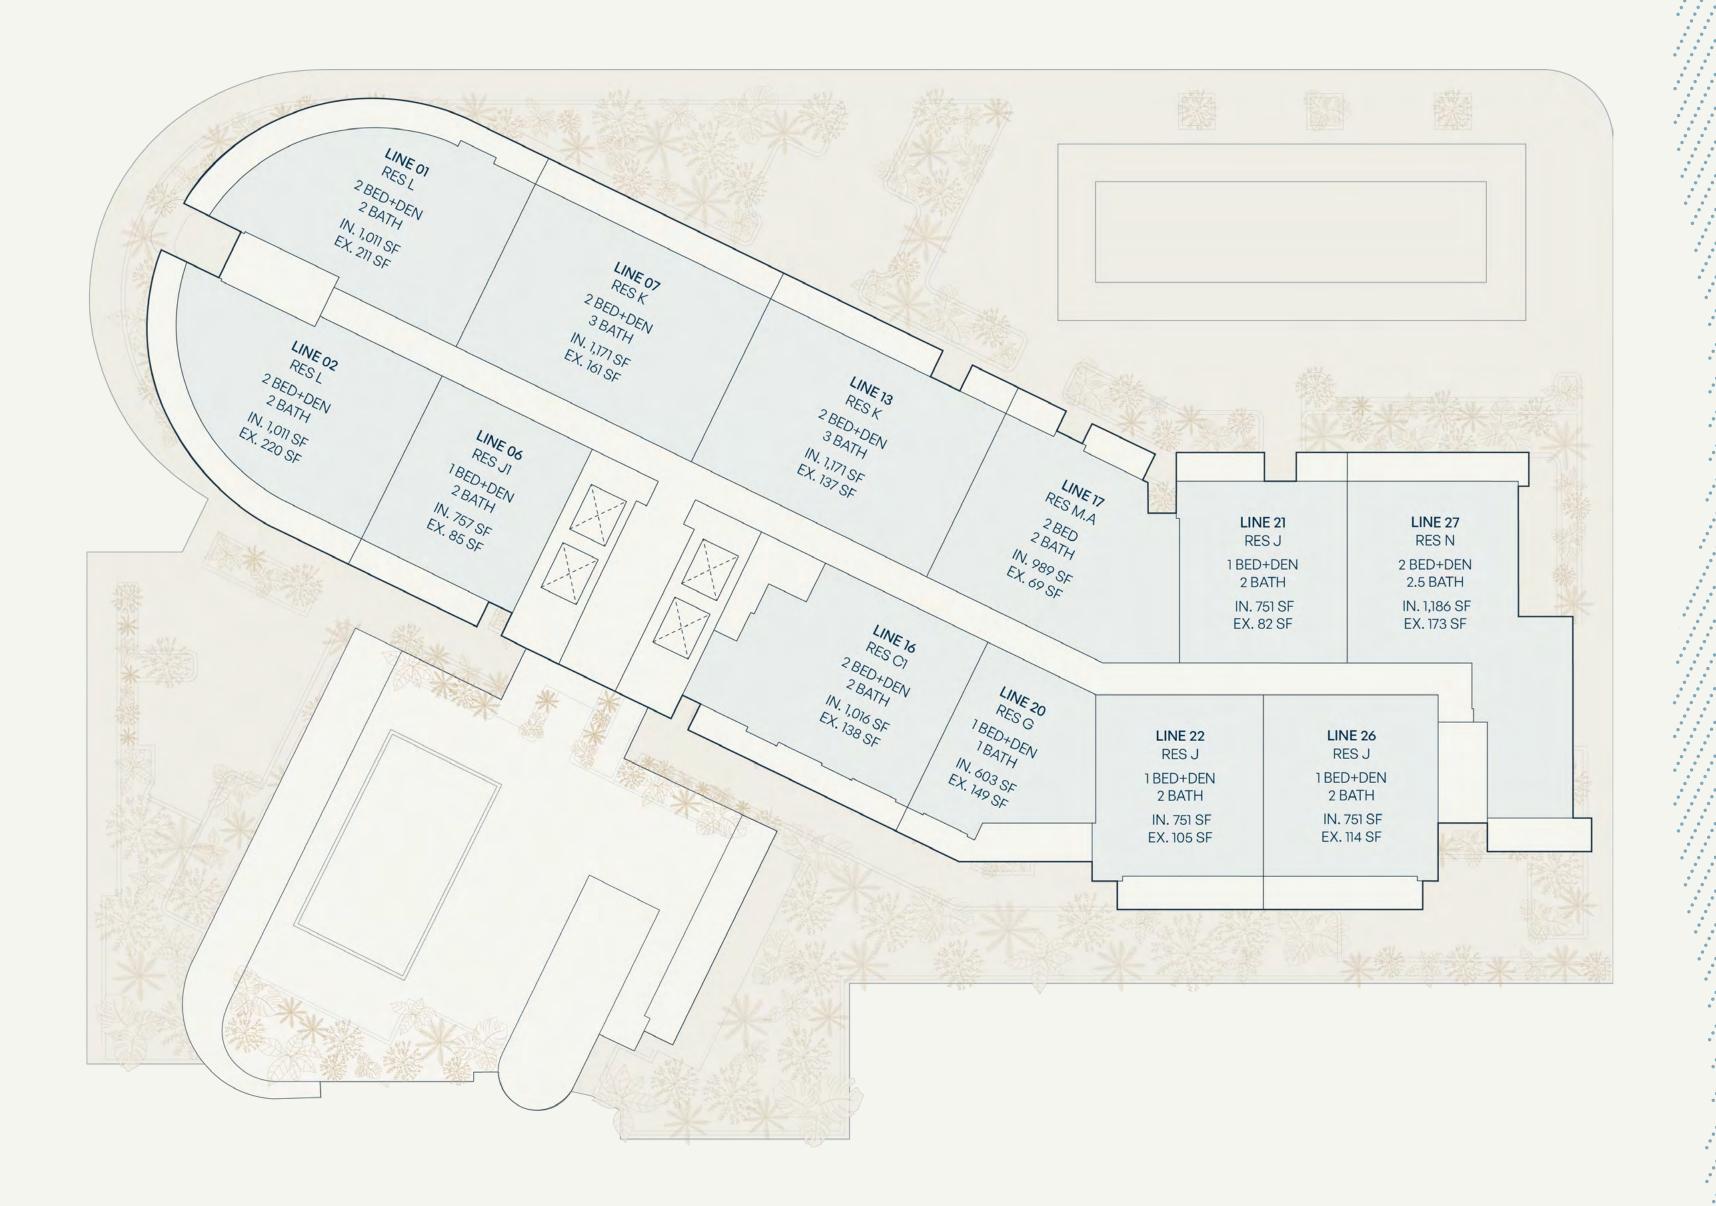

#### Level 10

#### **UNIT MIX**

| 1BED + DEN    | 5 RESIDENCES    |          |        |
|---------------|-----------------|----------|--------|
| Residence G   | Line 20         | 603 SF   | 56 SM  |
| Residence J   | Line 21, 22, 26 | 751 SF   | 70 SM  |
| Residence J1  | Line 06         | 757 SF   | 67 SM  |
| 2 BEDROOMS    | 1 RESIDENCE     |          |        |
| Residence M.A | Line 17         | 989 SF   | 92 SM  |
| 2 BED + DEN   | 6 RESIDENCES    |          |        |
| Residence C1  | Line 16         | 1,016 SF | 94 SM  |
| Residence K   | Line 07, 13     | 1,171 SF | 109 SM |
| Residence L   | Line 01, 02     | 1,011 SF | 94 SM  |
| Residence N   | Line 27         | 1,186 SF | 110 SM |
|               |                 |          |        |