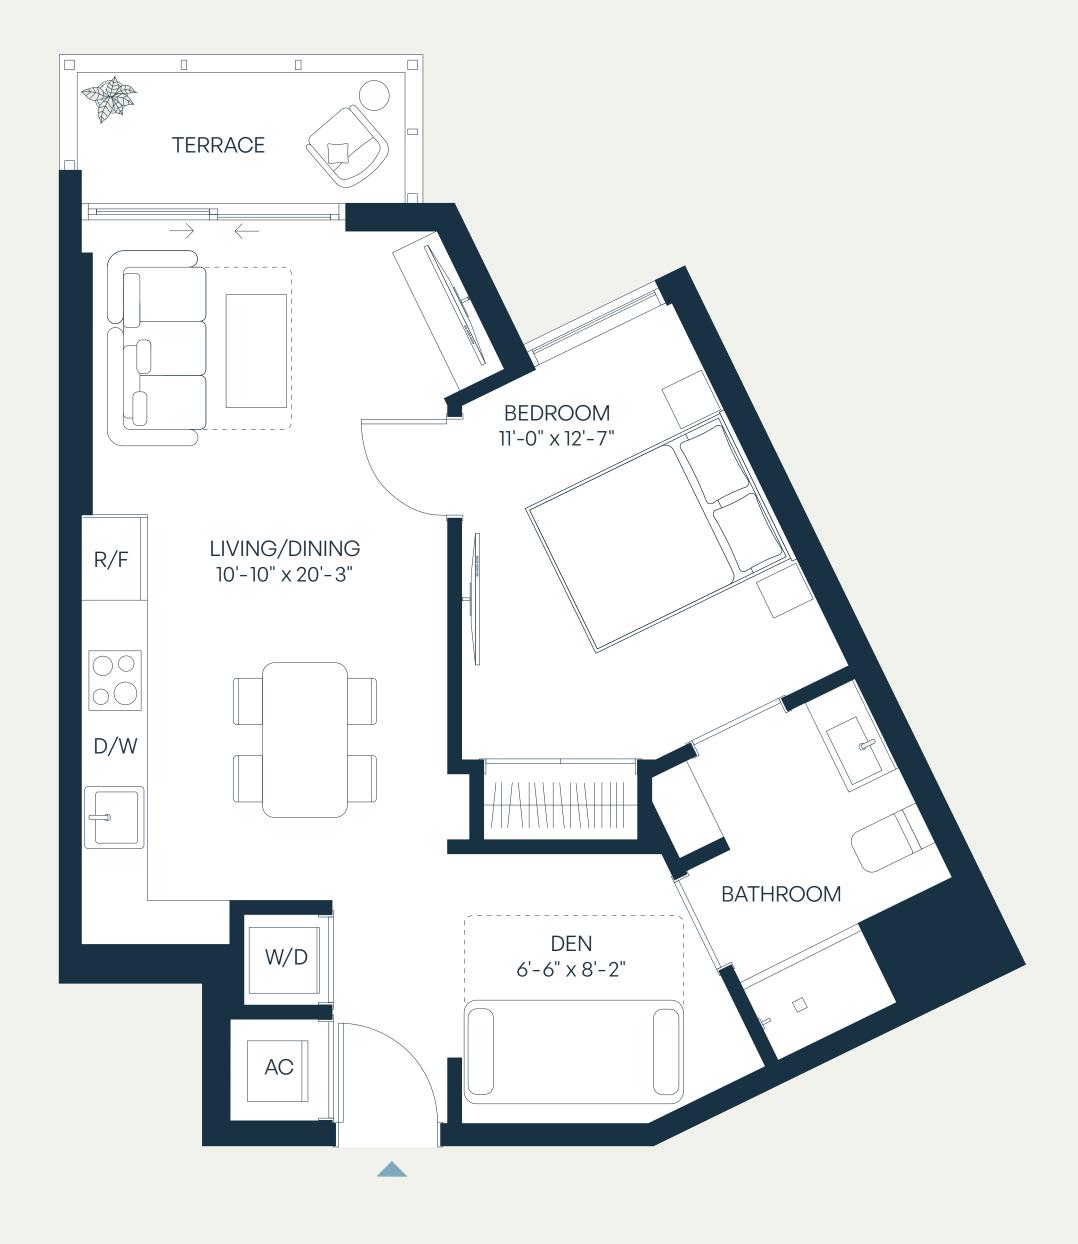

## Residence F.A

## Levels 6, 9 1Bedroom | 1Bathroom

| Total    | 652 SF | 61 SM |
|----------|--------|-------|
| Terrace  | 39 SF  | 4 SM  |
| Interior | 613 SF | 57 SM |

## Levels 4, 5, 7, 8 1Bedroom+Den | 1Bathroom

| Total    | 652 SF | 61 SM |
|----------|--------|-------|
| Terrace  | 39 SF  | 4 SM  |
| Interior | 613 SF | 57 SM |