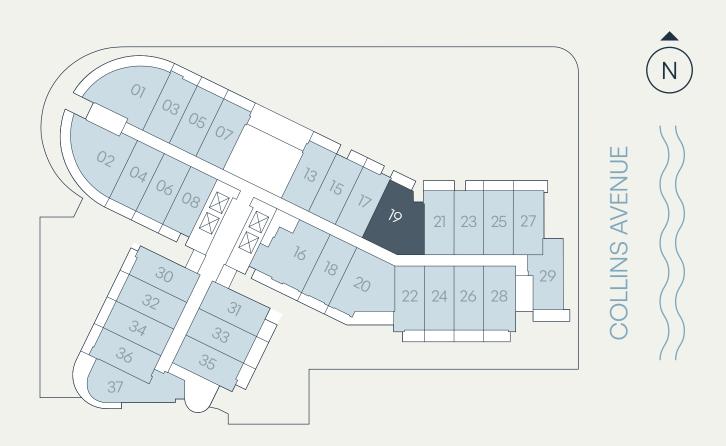

# Residence C1.A

## Level 11 2 Bedroom+Den | 2 Bathroom

| Total    | 1,154 SF | 107 SM |
|----------|----------|--------|
| Terrace  | 138 SF   | 13 SM  |
| Interior | 1,016 SF | 94 SM  |

## Level 10 2 Bedroom+Den | 2 Bathroom

| Total    | 1,154 SF | 107 SM |
|----------|----------|--------|
| Terrace  | 138 SF   | 13 SM  |
| Interior | 1,016 SF | 94 SM  |