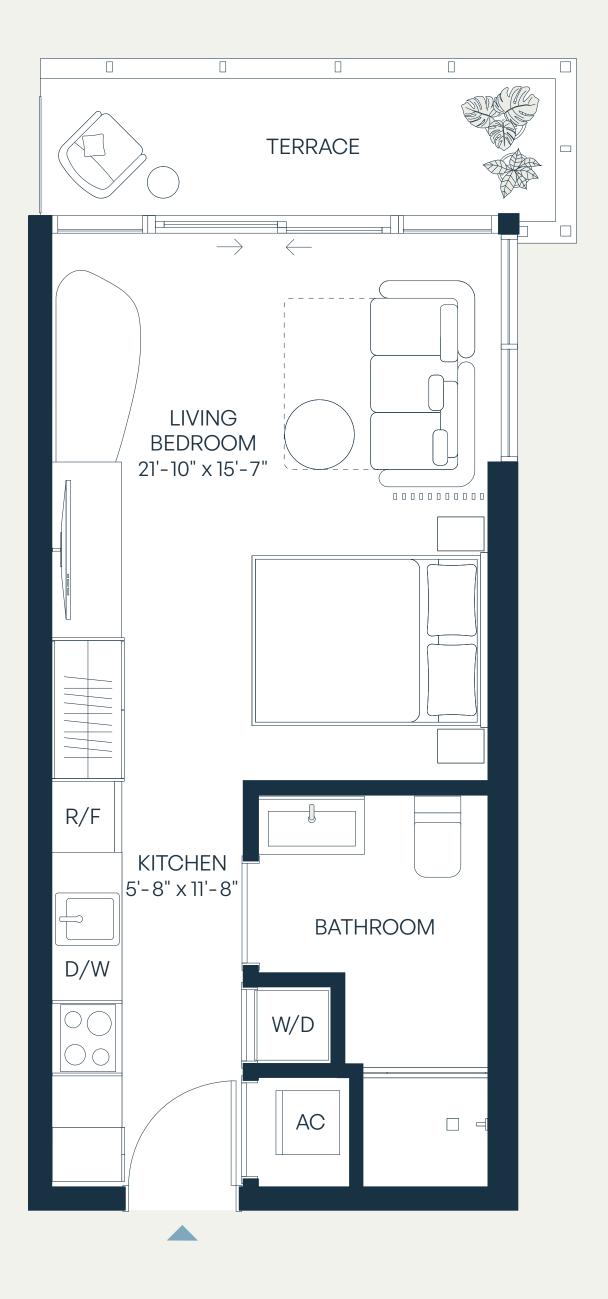

## Level 9 1Bedroom + Den | 2 Bathroom

| Total    | 956 SF | 89 SM |
|----------|--------|-------|
| Terrace  | 115 SF | 11 SM |
| Interior | 841 SF | 78 SM |