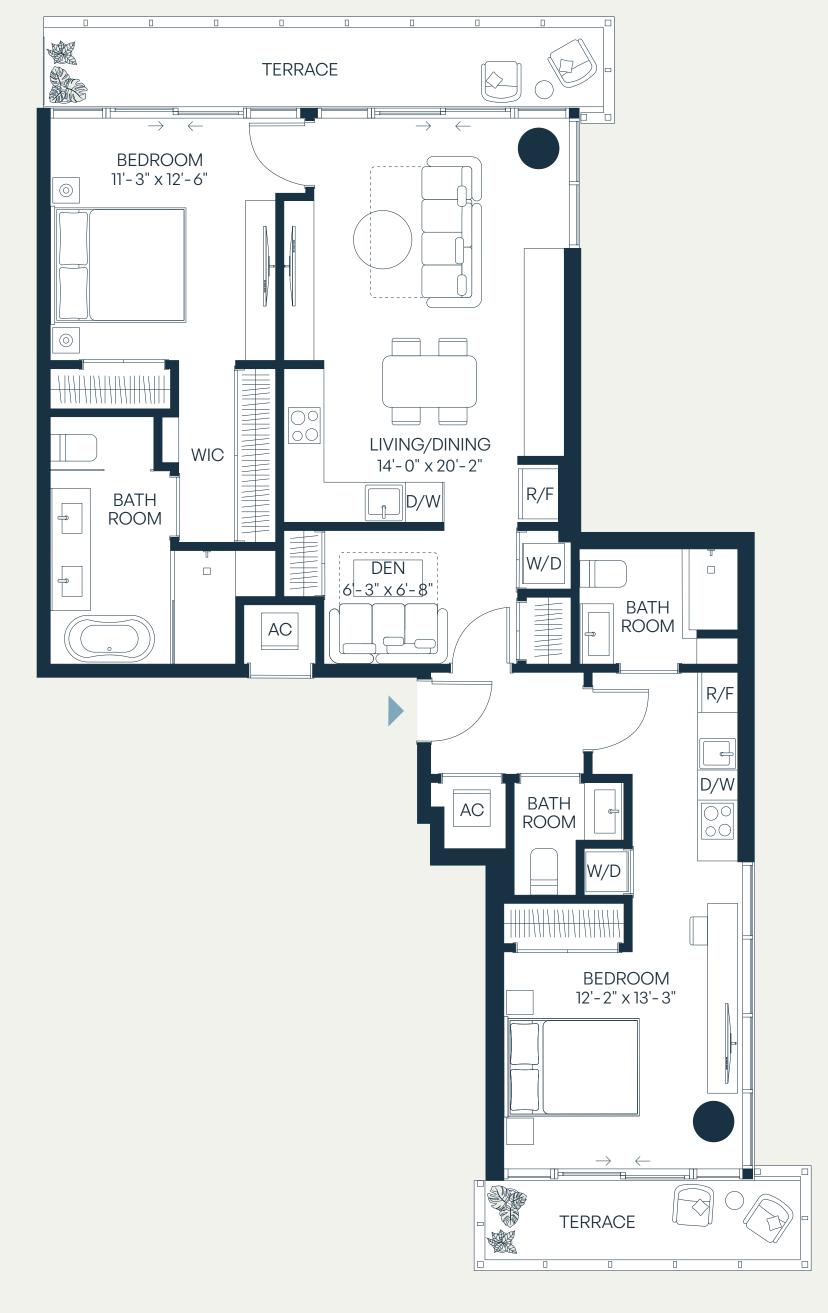

## Levels 5–7, 9 1Bedroom+Den | 1Bathroom

| Total    | 730 SF | 68 SM |
|----------|--------|-------|
| Terrace  | 86 SF  | 8 SM  |
| Interior | 644 SF | 60 SM |

## Levels 4, 5, 7, 8 1Bedroom+Den | 1Bathroom

| Total    | 652 SF | 61 SM |
|----------|--------|-------|
| Terrace  | 39 SF  | 4 SM  |
| Interior | 613 SF | 57 SM |