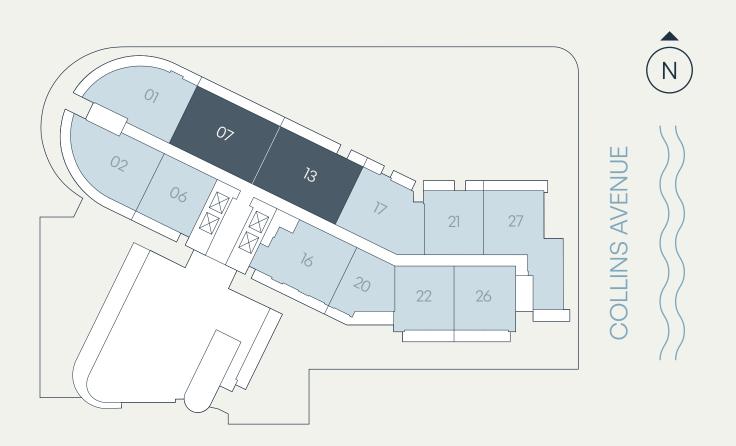

# Residence C1.A

## Level 11 2 Bedroom+Den | 2 Bathroom

| Total    | 1,154 SF | 107 SM |
|----------|----------|--------|
| Terrace  | 138 SF   | 13 SM  |
| Interior | 1,016 SF | 94 SM  |

## Level 10 2 Bedroom+Den | 2 Bathroom

| Total    | 1,154 SF | 107 SM |
|----------|----------|--------|
| Terrace  | 138 SF   | 13 SM  |
| Interior | 1,016 SF | 94 SM  |