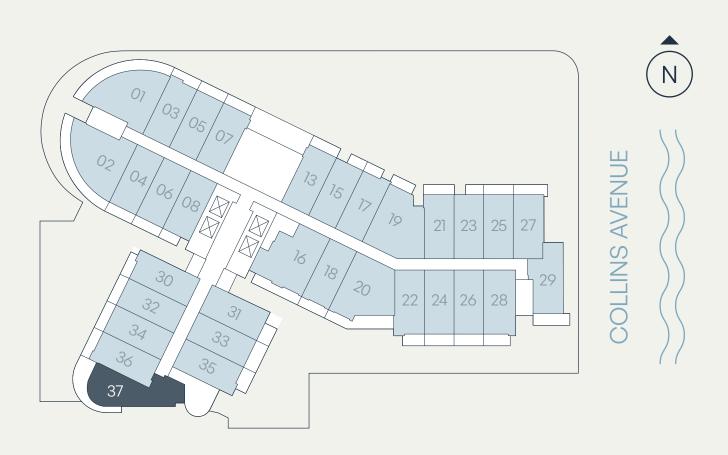

#### Level 4

#### **UNIT MIX**

| JR 1 BEDROOM  | 26 RESIDENCES                                    |        |       |
|---------------|--------------------------------------------------|--------|-------|
| Residence B   | Line 03–08, 13, 15, 17, 18, 21–26, 28, 30–32, 34 | 375 SF | 35 SM |
| Residence B3  | Line 27                                          | 375 SF | 35 SM |
| Residence B4  | Line 36                                          | 375 SF | 35 SM |
| Residence B5  | Line 33                                          | 375 SF | 35 SM |
| Residence B6  | Line 35                                          | 375 SF | 35 SM |
| Residence H   | Line 29                                          | 408 SF | 38 SM |
| 1 BEDROOM     | 4 RESIDENCES                                     |        |       |
| Residence A   | Line 01, 02                                      | 628 SF | 58 SM |
| Residence C.A | Line 16                                          | 644 SF | 60 SM |
| Residence E   | Line 37                                          | 572 SF | 53 SM |
| 1BED + DEN    | 2 RESIDENCES                                     |        |       |
| Residence F   | Line 19                                          | 613 SF | 57 SM |
| Residence G   | Line 20                                          | 603 SF | 56 SM |