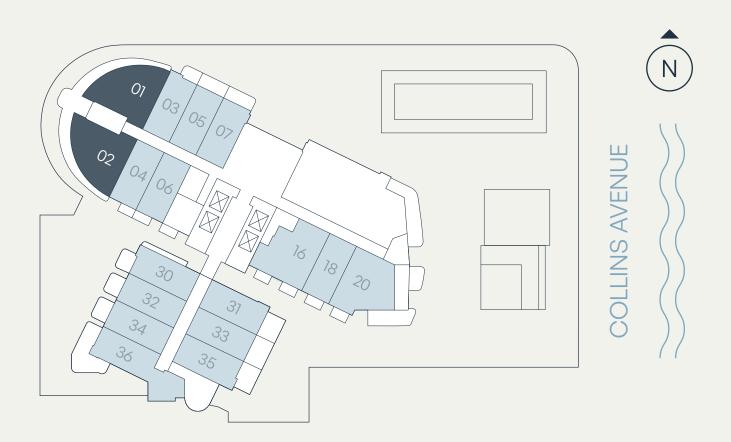

#### Level 3

#### **UNIT MIX**

| JR 1 BEDROOM  | 12 RESIDENCES             |        |       |
|---------------|---------------------------|--------|-------|
| Residence B   | Line 03-07, 18, 30-32, 34 | 375 SF | 35 SM |
| Residence B5  | Line 33                   | 375 SF | 35 SM |
| Residence B6  | Line 35                   | 375 SF | 35 SM |
| 1 BEDROOM     | 5 RESIDENCES              |        |       |
| Residence A   | Line 01, 02               | 628 SF | 58 SM |
| Residence D   | Line 36                   | 550 SF | 51 SM |
| Residence C.A | Line 16                   | 644 SF | 60 SM |
| Residence G   | Line 20                   | 603 SF | 56 SM |