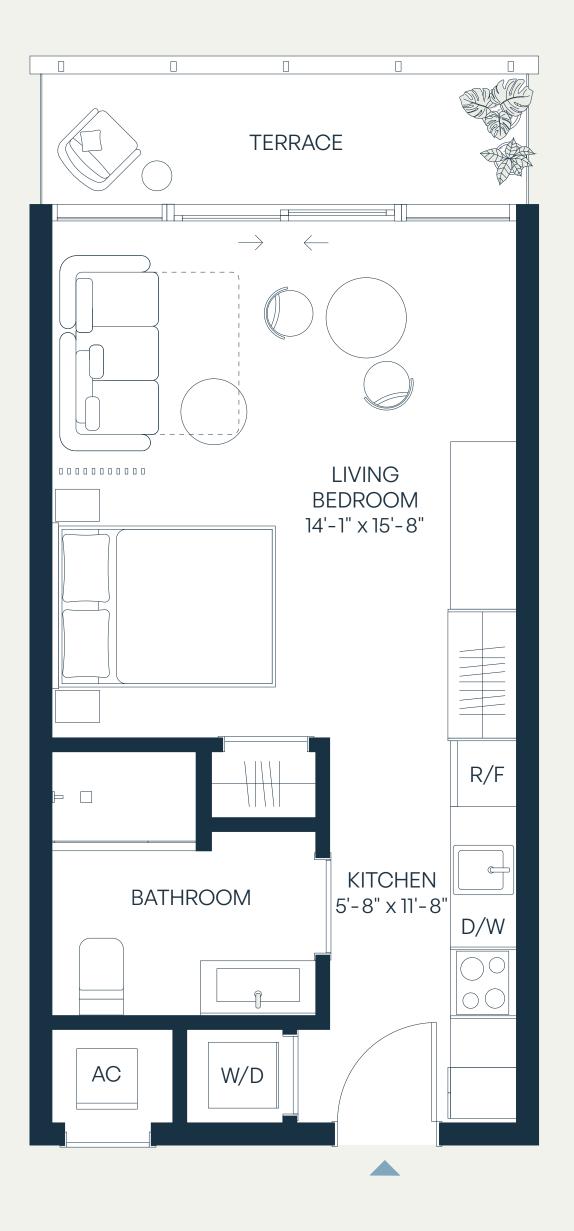

## Levels 3–11 1Bedroom + Den | 1Bathroom

| Total    | 723 – 752 SF | 67 – 70 SM |
|----------|--------------|------------|
| Terrace* | 120 – 149 SF | 11 – 14 SM |
| Interior | 603 SF       | 56 SM      |