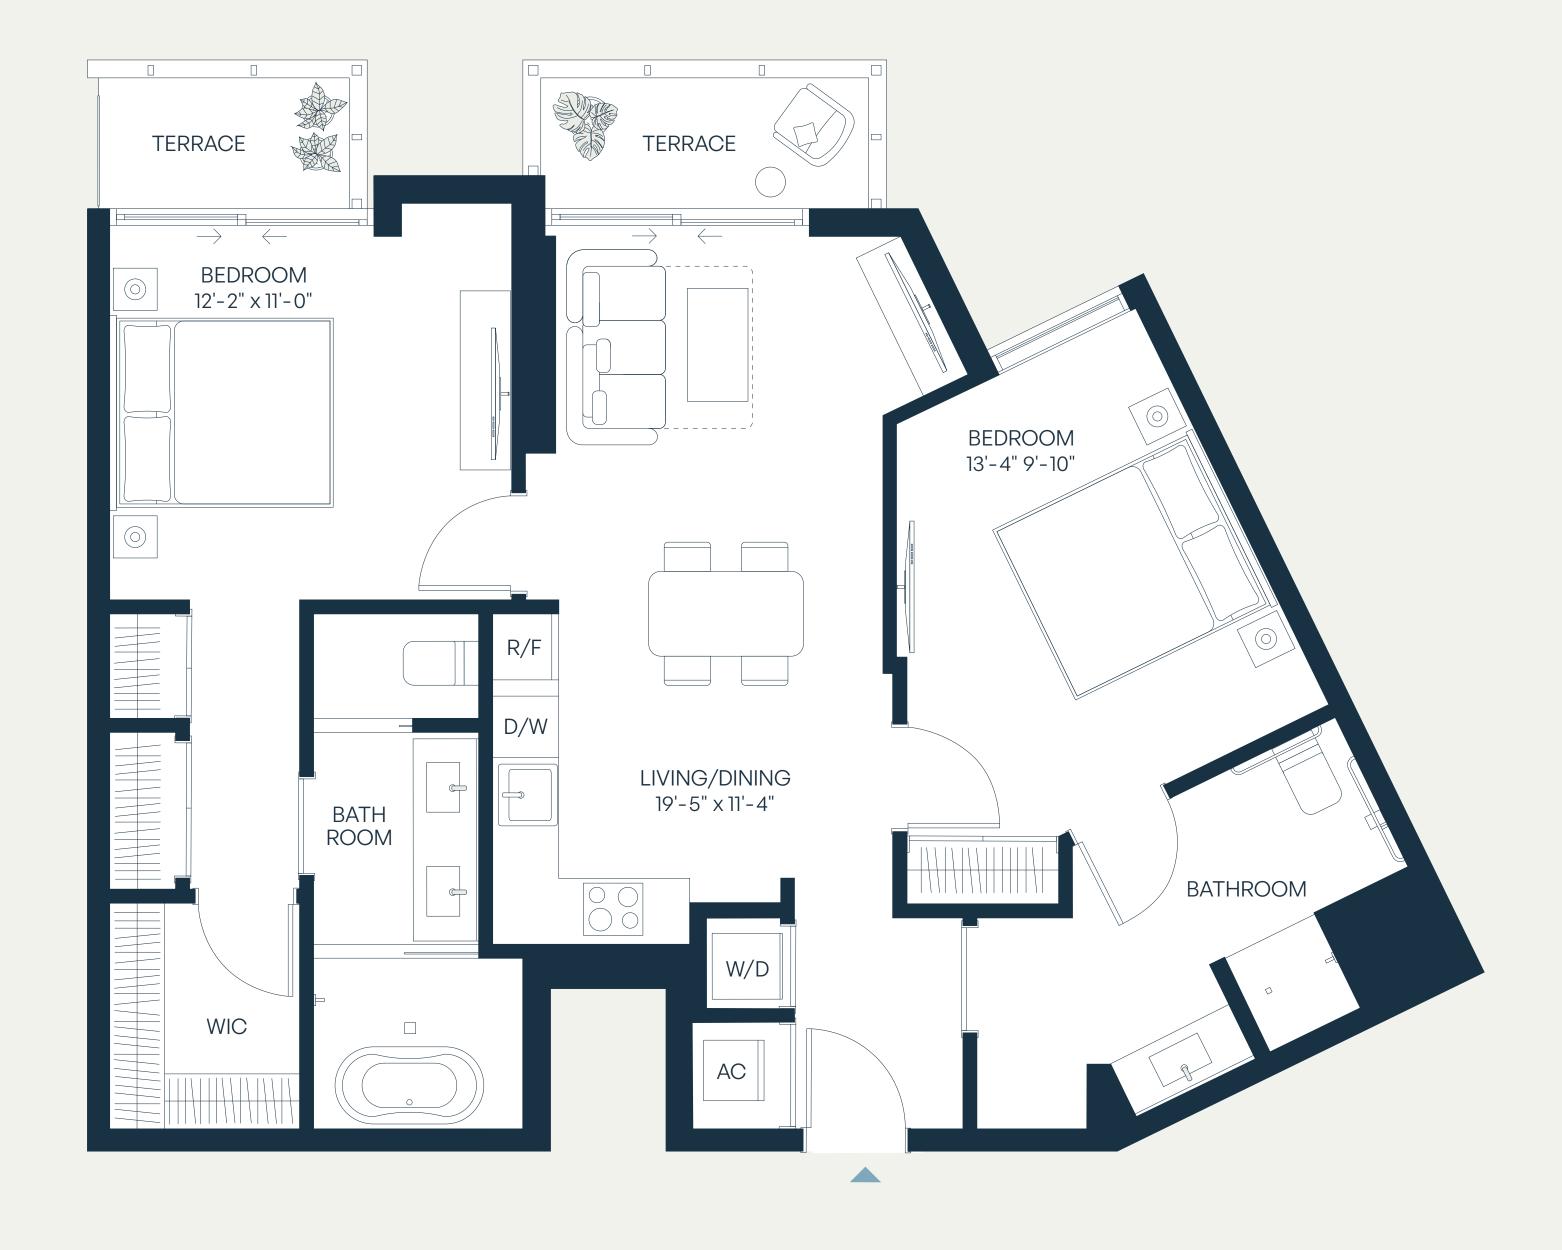

# Residence C1.A

## Level 11 2 Bedroom+Den | 2 Bathroom

| Total    | 1,154 SF | 107 SM |
|----------|----------|--------|
| Terrace  | 138 SF   | 13 SM  |
| Interior | 1,016 SF | 94 SM  |