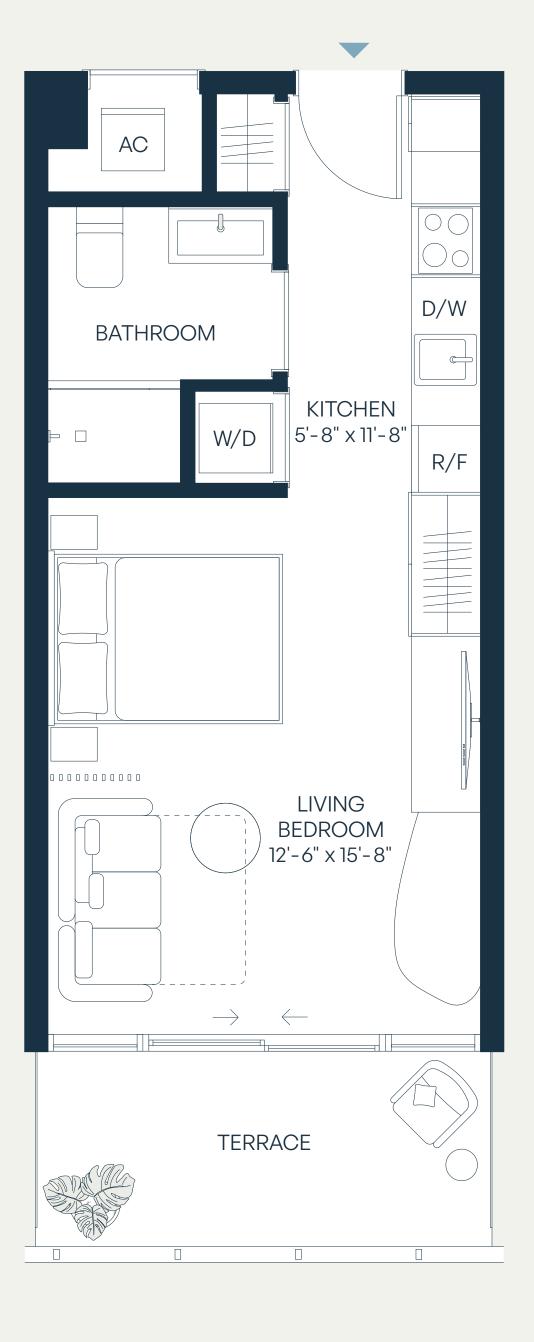

## Levels 3–7 Jr. 1 Bedroom | 1 Bathroom

| Total    | 426 – 468 SF | 40 – 44 SM |
|----------|--------------|------------|
| Terrace* | 51 – 93 SF   | 5 – 9 SM   |
| Interior | 375 SF       | 35 SM      |