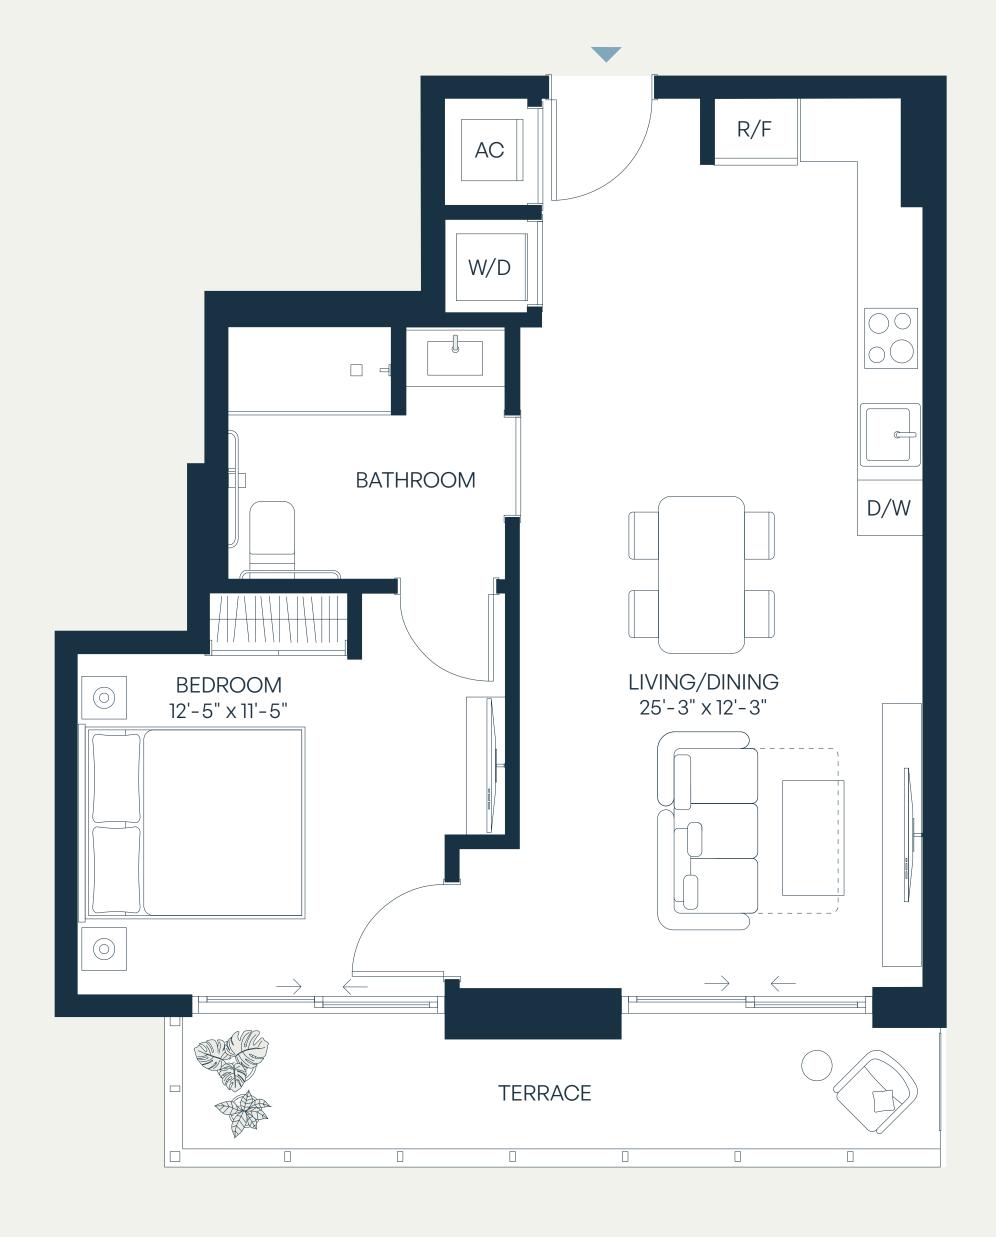

## Levels 4–7 1Bedroom | 1Bathroom

| Total    | 724 SF | 67 SM |
|----------|--------|-------|
| Terrace  | 152 SF | 14 SM |
| Interior | 572 SF | 53 SM |