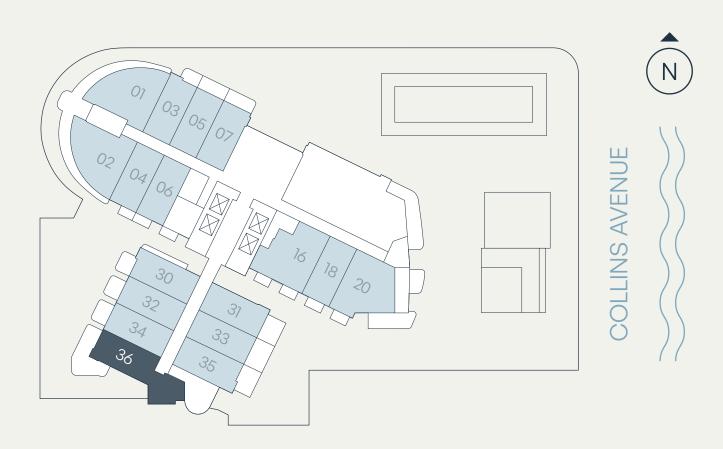

#### Level 3

#### **UNIT MIX**

| JR 1 BEDROOM  | 12 RESIDENCES             |        |       |
|---------------|---------------------------|--------|-------|
| Residence B   | Line 03-07, 18, 30-32, 34 | 375 SF | 35 SM |
| Residence B5  | Line 33                   | 375 SF | 35 SM |
| Residence B6  | Line 35                   | 375 SF | 35 SM |
| 1 BEDROOM     | 5 RESIDENCES              |        |       |
| Residence A   | Line 01, 02               | 628 SF | 58 SM |
| Residence D   | Line 36                   | 550 SF | 51 SM |
| Residence C.A | Line 16                   | 644 SF | 60 SM |
| Residence G   | Line 20                   | 603 SF | 56 SM |