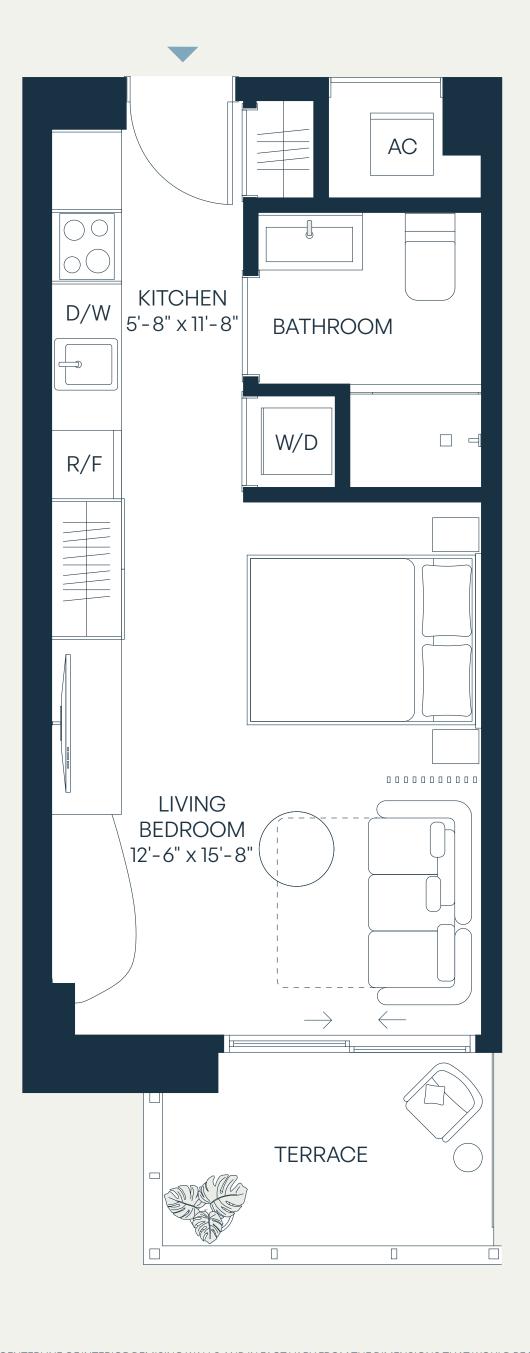

## Levels 3–9 Jr. 1 Bedroom | 1 Bathroom

| Total    | 405 – 467 SF | 38 – 44 SM |
|----------|--------------|------------|
| Terrace* | 30 – 92 SF   | 3 – 9 SM   |
| Interior | 375 SF       | 35 SM      |

<sup>\*</sup>TERRACE SIZE VARIES PER RESIDENCES LOCATION.